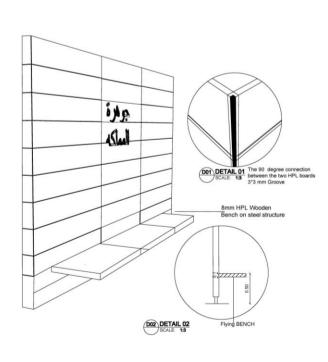

#### PROJECT NAME: CARDIOLOGY CLINIC

LOCATION: JAWHARET AL MAMLAKA MEDICAL COMPLEX- AL KHALIDI ST.

PROJECT SCOPE: DESIGN AND EXECUTION

MATERIALS: WOOD WORKS, ACRYLIC SOLID SURFACE WORKS AND GYPSUM BOARD WORKS.