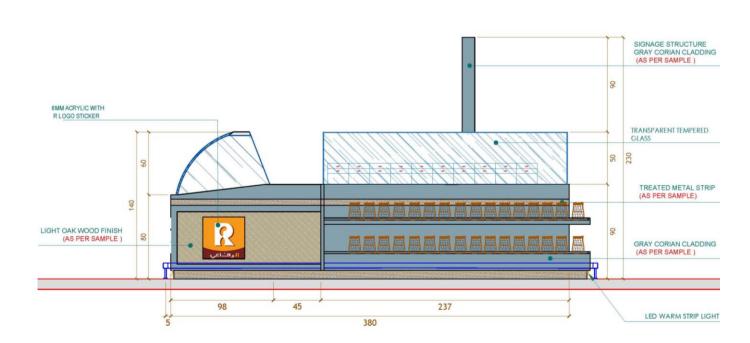

PROJECT SCOPE: DESIGN AND EXECUTION

MATERIALS: WOOD WORKS.

LIGHT OAK WOOD FINISH FOR INTERIOR CABINET THE FLOOR CABINET WITH ADJUSTABLE SHELF ALL THE LIGHTING IS LED WARM LIGHT

E 03 ELEVATION 03

BURGUNDY BACK PAINTED GLASS PANTONE 505

18 MM THK WHITE ACRYLIC LETTERS ILLUMINATED

DARK OAK WOOD FINISH (AS PER SAMPLE)

6 MM THK WHITE ACRYLIC LETTERS

6 MM THK ACRYLIC LETTERS WITH R LOGO STICKER

SIGNAGE STRUCTURE GRAY CORIAN CLADDING (AS PER SAMPLE)