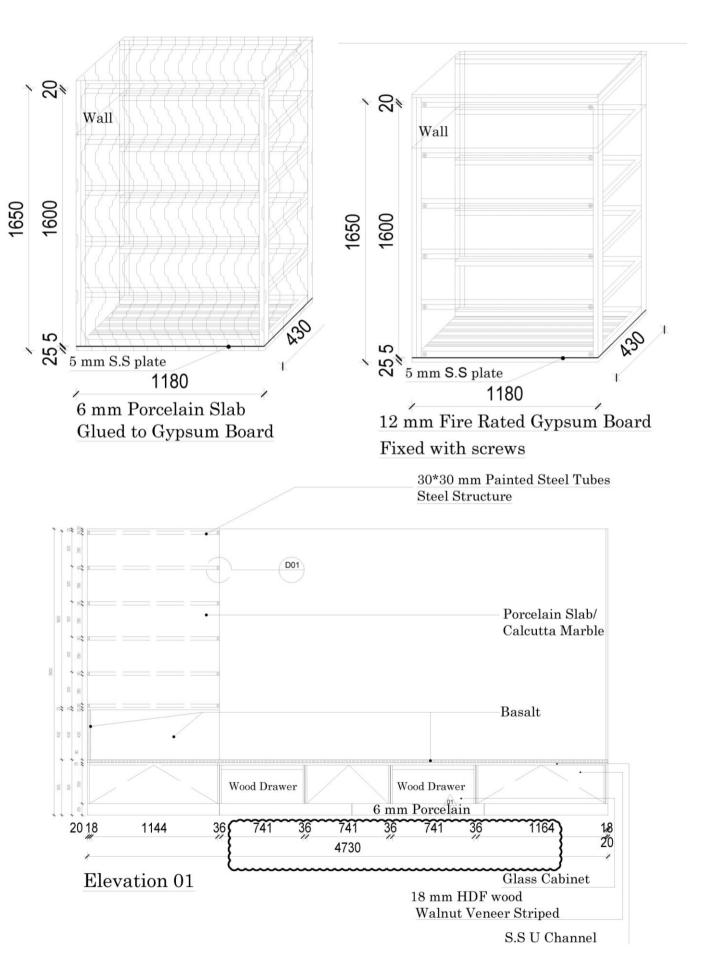

① Master Plan SCALE 1:100

7 TYPE 05-TOP VIEW SCALE 1:18

7 TYPE 05-ELEVATION 01 SCALE 1:18

#### **PROJECT NAME: PRIVATE APARTMENT**

PROJECT SCOPE: FIRE PLACE AND TV SET SHOP DRAWING AND FABRICATION

MATERIALS: WOOD WORKS AND, ACRYLIC SOLID SURFACE WORKS

**CONSULTANT: MINIMALIST ARCHITECTS** 