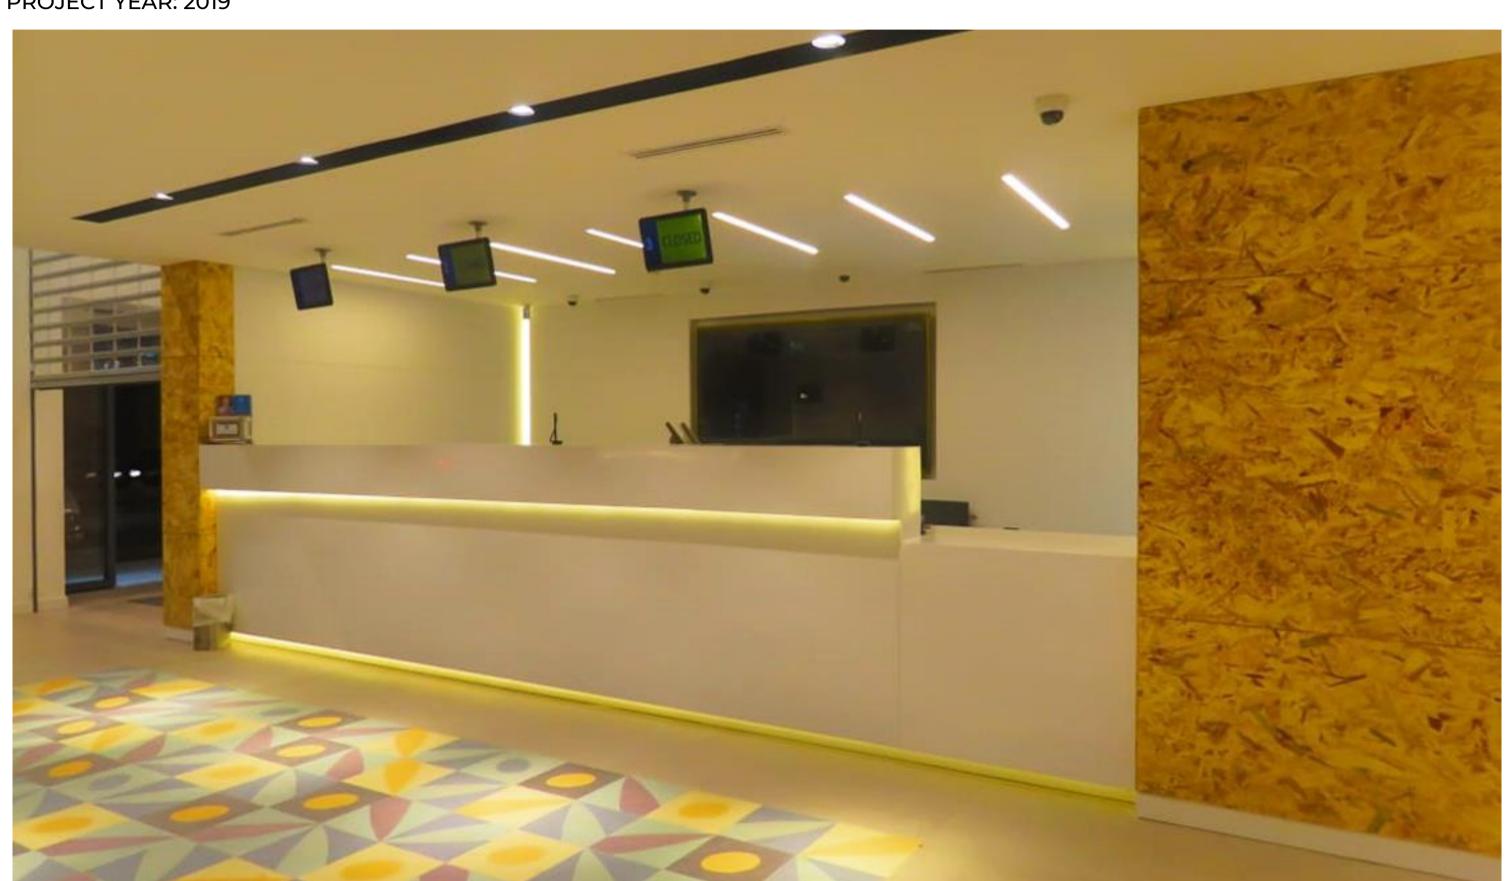

#### PROJECT NAME: CARDIOLOGY CLINIC

LOCATION: JAWHARET AL MAMLAKA MEDICAL COMPLEX- AL KHALIDI ST.

PROJECT SCOPE: DESIGN AND EXECUTION

MATERIALS: WOOD WORKS, ACRYLIC SOLID SURFACE WORKS AND GYPSUM BOARD WORKS.