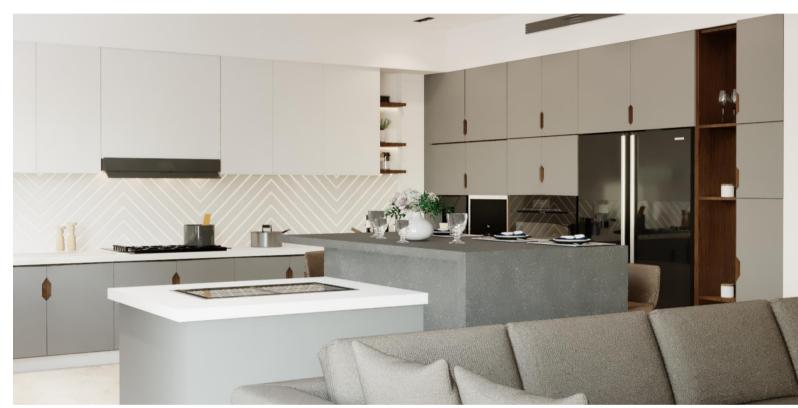

PROJECT NAME: PRIVATE RESIDENCE

PROJECT SCOPE: INTERIOR ARCHITECTURE

MATERIALS: WOOD WORKS, ACRYLIC SOLID SURFACE WORKS, AND GYPSUM BOARD WORKS.

PROJECT YEAR: 2020

One of our Residential Projects to design an open kitchen with a living room using Acrylic solid surface for the Kitchen Tops and backsplash with back grooves and hidden lights, a unique handle design, and cabinets with inset pull notch, a natural oak veneer for the living room wall cladding, LED shelf lighting system, and Recessed spotlight fixtures circular twin and linear singular.