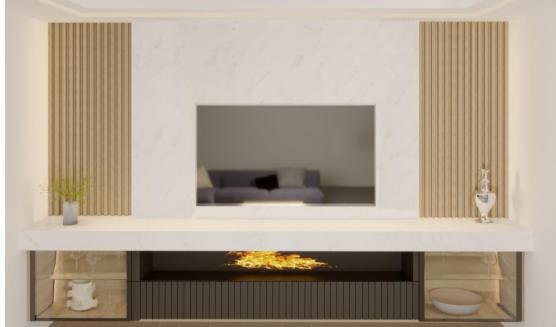

#### **PROJECT NAME: PRIVATE APARTMENT**

PROJECT SCOPE: FIRE PLACE AND TV SET SHOP DRAWING AND FABRICATION

MATERIALS: WOOD WORKS AND, ACRYLIC SOLID SURFACE WORKS

**CONSULTANT: MINIMALIST ARCHITECTS** 