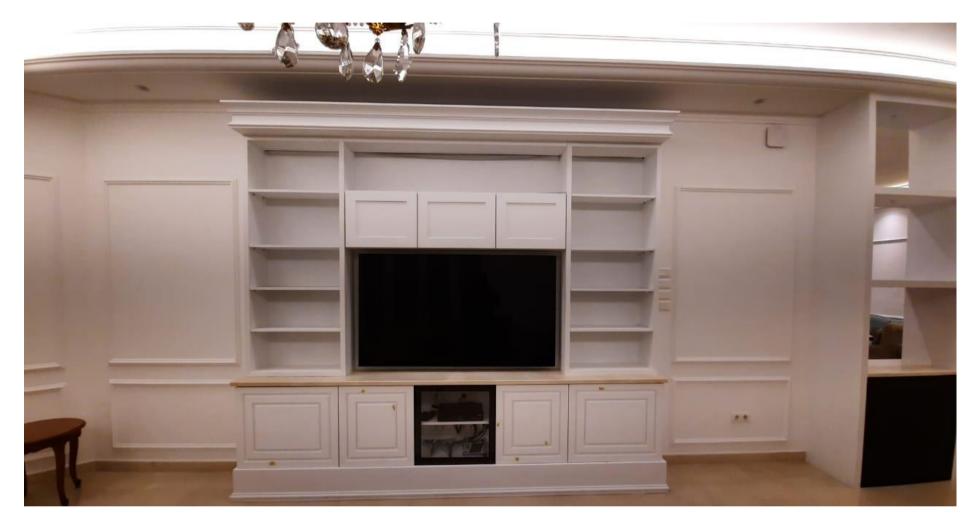

#### **PROJECT NAME: PRIVATE APARTMENT**

PROJECT SCOPE: FIRE PLACE AND TV SET SHOP DRAWING AND FABRICATION

MATERIALS: WOOD WORKS AND, ACRYLIC SOLID SURFACE WORKS

**CONSULTANT: MINIMALIST ARCHITECTS** 