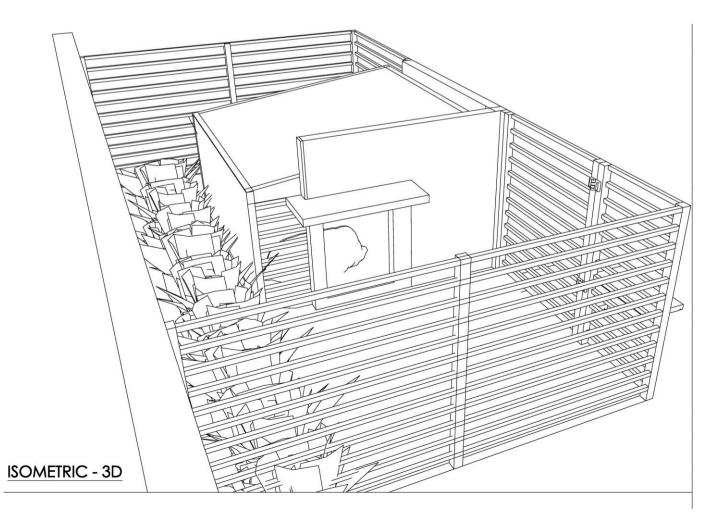

**PROJECT NAME: DOG HOUSE** 

PROJECT SCOPE: SHOP DRAWINGS AND BUILD

MATERIALS: WOOD AND STEEL WORKS.

PROJECT YEAR: 2020

Supply and Apply the This Beautiful Dog house that belongs to our special client, Using MEG HPL Material, steel tubes and fixings, Providing a detailed shop drawing, and 3D all the way to the construction completion.