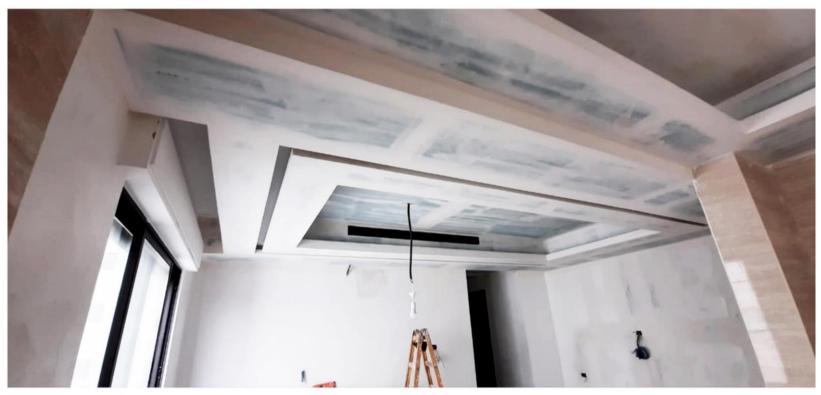

#### PROJECT NAME: PRIVATE APARTMENT

PROJECT SCOPE: INTERIOR ARCHITECTURE, SHOP DRAWINGS AND EXECUTION

MATERIALS: WOOD WORKS, GYPSUM BOARD WORKS.

PROJECT YEAR: 2020

In This apartment, we wanted to create a cozy atmosphere, with earthy colors and warm lights, we used mirrors and hidden lights especially in the ceiling this will make a ceiling feel taller and an entire space feel bigger.

Ceiling Detail

**Living Room - Under Construction** 

Living Room - Ceiling Plan