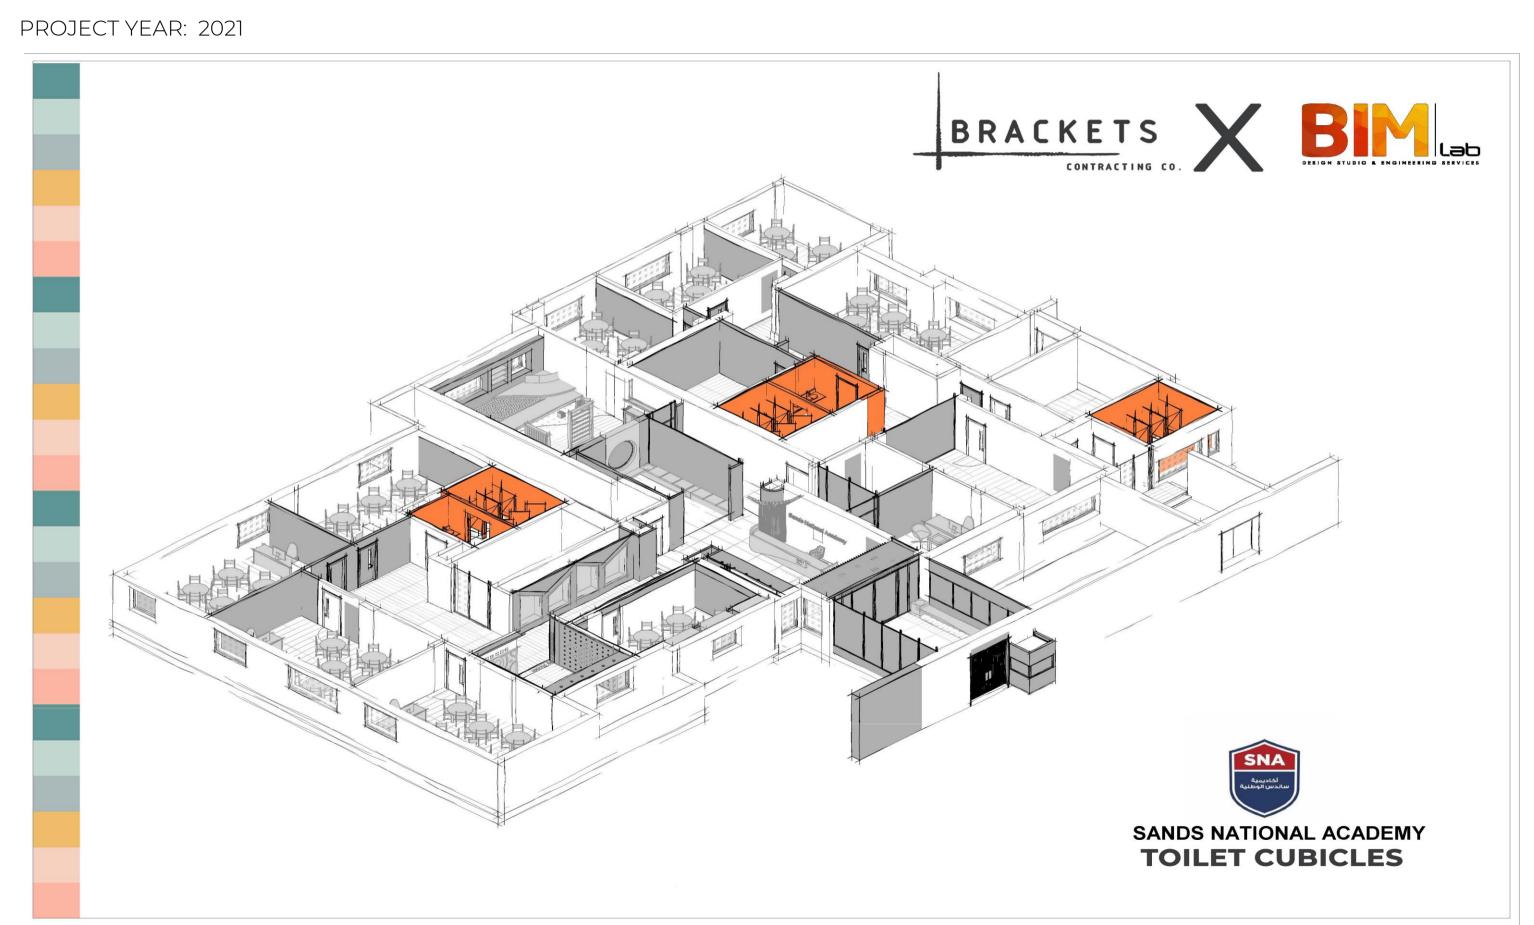

#### **DETAILS SECTION**

PROJECT NAME: SANDS NATIONAL SCHOOL

PROJECT SCOPE: TOILETS CUBICLES

MATERIALS: COMPACT LAMINATE WORKS.

**CONSULTANT: BIM LAB** 

PROJECT NAME: PRIVATE APARTMENT

PROJECT SCOPE: INTERIOR ARCHITECTURE