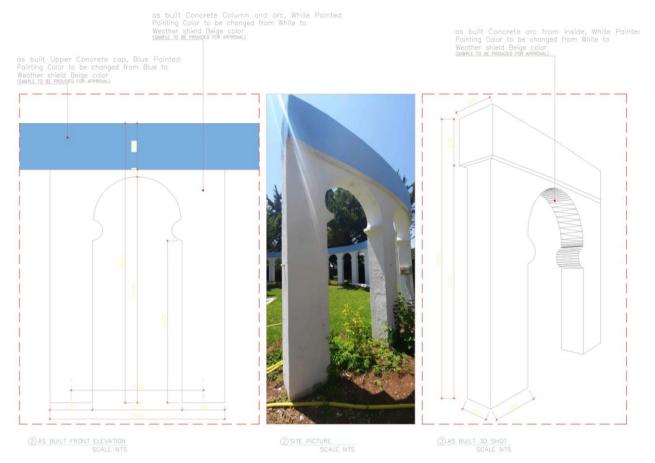

**PROJECT NAME: Prime Ministry** 

PROJECT SCOPE: LANDSCAPE

CLIENT:ARMOUSH TOURIST INVESTMENTS CO. Ltd

MATERIALS: ALUMINUM WORKS, STONE WORKS, STEEL WORKS, PAINTING AND ELECTRICAL WORKS.

PROJECT: 2021

PROJECT NAME: ST. REGIS HOTEL / ROOF TOP STEEL TRELLIS