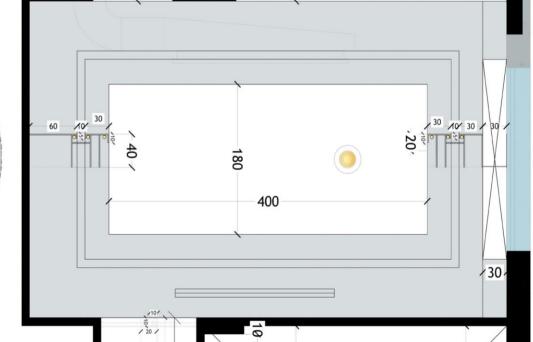

#### PROJECT NAME: PRIVATE APARTMENT

PROJECT SCOPE: INTERIOR ARCHITECTURE, SHOP DRAWINGS AND EXECUTION

MATERIALS: WOOD WORKS, GYPSUM BOARD WORKS.

PROJECT YEAR: 2020

In This apartment, we wanted to create a cozy atmosphere, with earthy colors and warm lights, we used mirrors and hidden lights especially in the ceiling this will make a ceiling feel taller and an entire space feel bigger.

Ceiling Detail

**Living Room - Under Construction** 

Living Room - Ceiling Plan