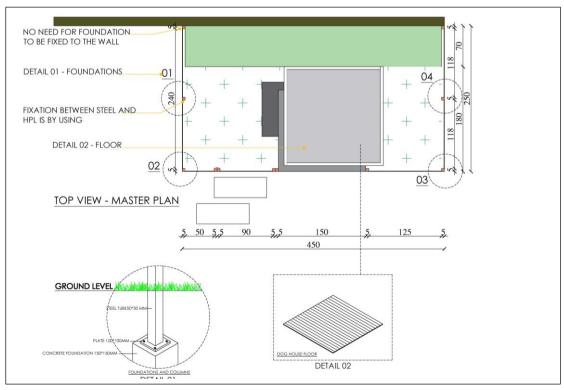

**PROJECT NAME: DOG HOUSE** 

PROJECT SCOPE: SHOP DRAWINGS AND BUILD

MATERIALS: WOOD AND STEEL WORKS.

PROJECT YEAR: 2020

Supply and Apply the This Beautiful Dog house that belongs to our special client, Using MEG HPL Material, steel tubes and fixings, Providing a detailed shop drawing, and 3D all the way to the construction completion.

① Master Plan SCALE 1:100

7 TYPE 05-TOP VIEW SCALE 1:18

7 TYPE 05-ELEVATION 01 SCALE 1:18