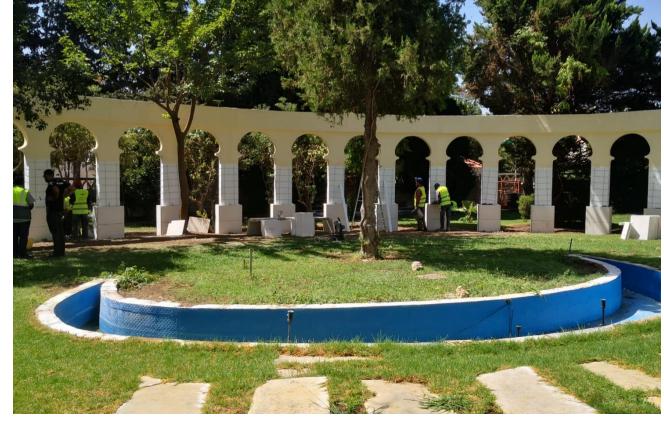

**PROJECT NAME: Prime Ministry** 

PROJECT SCOPE: LANDSCAPE

CLIENT:ARMOUSH TOURIST INVESTMENTS CO. Ltd

MATERIALS: ALUMINUM WORKS, STONE WORKS, STEEL WORKS, PAINTING AND ELECTRICAL WORKS.

PROJECT: 2021

PROJECT NAME: ST. REGIS HOTEL / ROOF TOP STEEL TRELLIS