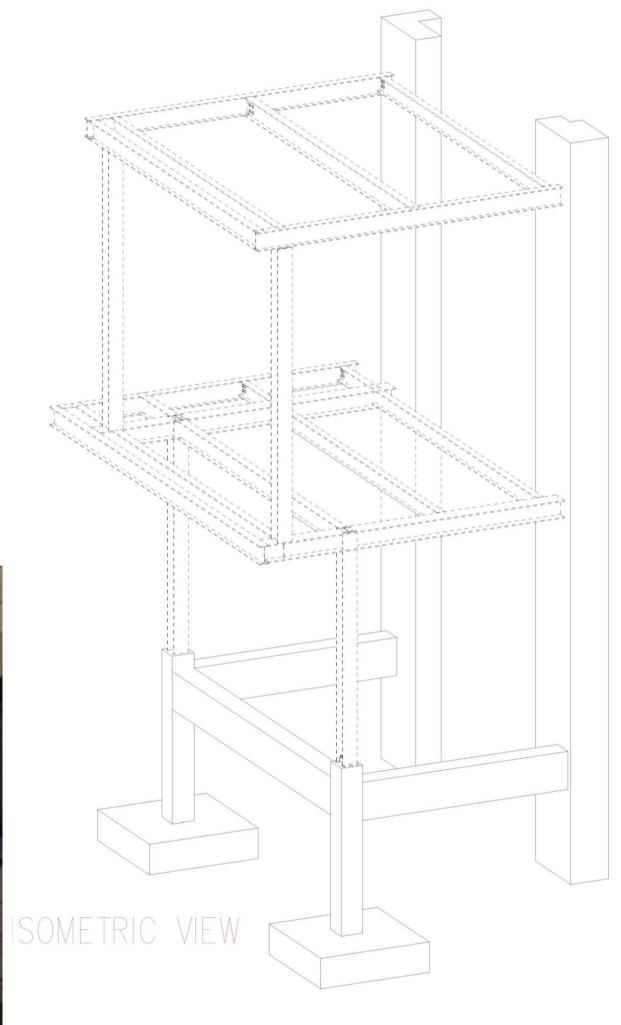

AND BUILD IT TO YOUR

DREAMS 15

**PROJECT NAME: Private Residence** 

PROJECT SCOPE: SHOP DRAWINGS AND BUILD

MATERIALS: STEEL WORKS

PROJECT YEAR: 2020

Supply and Apply the Structural Design for the Canopy which withstands Geographical Location Snow loads, wind loads and the dead load for the canopy itself. As the design intent for this canopy as a shading device, also provided the Exterior cladding for the Canopy and the Façade.