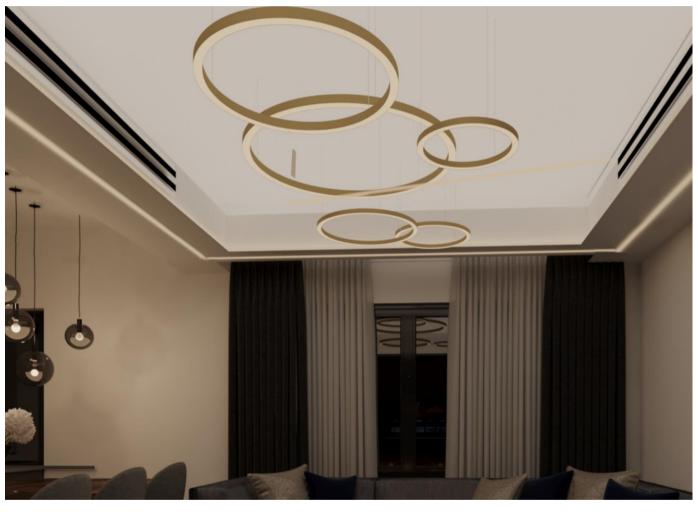

#### PROJECT NAME: PRIVATE APARTMENT

PROJECT SCOPE: INTERIOR ARCHITECTURE, SHOP DRAWINGS AND EXECUTION

MATERIALS: WOOD WORKS, GYPSUM BOARD WORKS.

PROJECT YEAR: 2020

In This apartment, we wanted to create a cozy atmosphere, with earthy colors and warm lights, we used mirrors and hidden lights especially in the ceiling this will make a ceiling feel taller and an entire space feel bigger.

Ceiling Detail

**Living Room - Under Construction** 

Living Room - Ceiling Plan