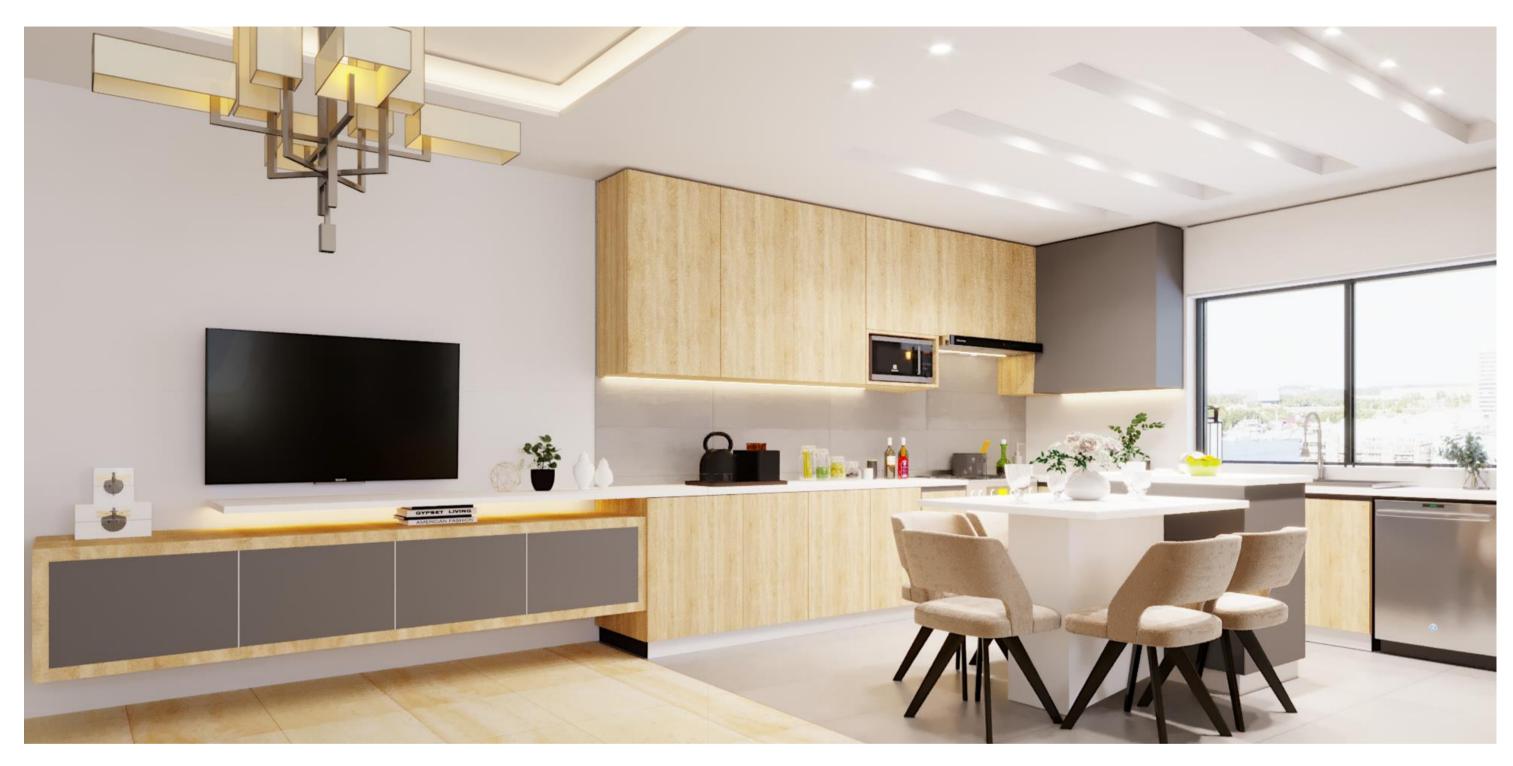

PROJECT NAME: PRIVATE RESIDENCE

PROJECT SCOPE: INTERIOR ARCHITECTURE

MATERIALS: WOOD WORKS, ACRYLIC SOLID SURFACE WORKS, AND GYPSUM BOARD WORKS.

PROJECT YEAR: 2020

One of our Residential Projects to design an open kitchen with a living room using Acrylic solid surface for the Kitchen Tops and backsplash with back grooves and hidden lights, a unique handle design, and cabinets with inset pull notch, a natural oak veneer for the living room wall cladding, LED shelf lighting system, and Recessed spotlight fixtures circular twin and linear singular.