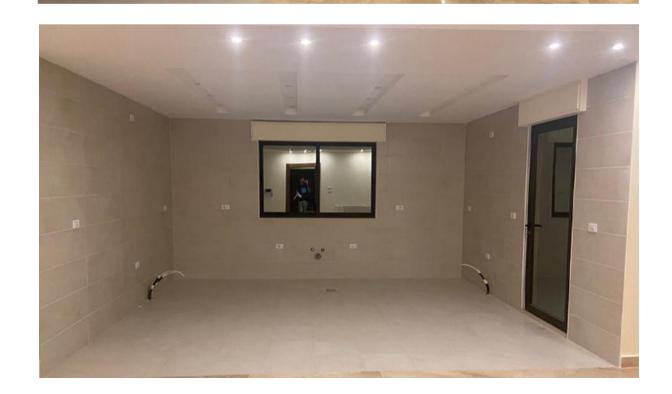

#### PROJECT NAME: PRIVATE APARTMENT

PROJECT SCOPE: INTERIOR ARCHITECTURE, SHOP DRAWINGS AND EXECUTION

MATERIALS: WOOD WORKS, GYPSUM BOARD WORKS.

PROJECT YEAR: 2020

In This apartment, we wanted to create a cozy atmosphere, with earthy colors and warm lights, we used mirrors and hidden lights especially in the ceiling this will make a ceiling feel taller and an entire space feel bigger.

Ceiling Detail

**Living Room - Under Construction** 

Living Room - Ceiling Plan