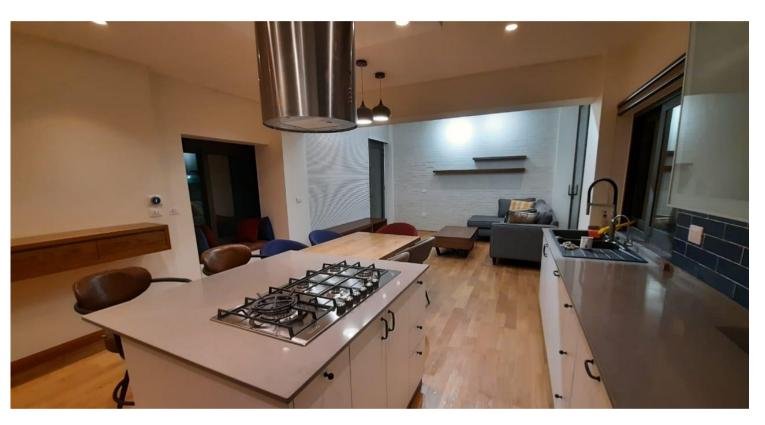

PROJECT NAME: PRIVATE RESIDENCE

PROJECT SCOPE: INTERIOR ARCHITECTURE

MATERIALS: WOOD WORKS, ACRYLIC SOLID SURFACE WORKS, AND GYPSUM BOARD WORKS.

PROJECT YEAR: 2020

One of our Residential Projects to design an open kitchen with a living room using Acrylic solid surface for the Kitchen Tops and backsplash with back grooves and hidden lights, a unique handle design, and cabinets with inset pull notch, a natural oak veneer for the living room wall cladding, LED shelf lighting system, and Recessed spotlight fixtures circular twin and linear singular.