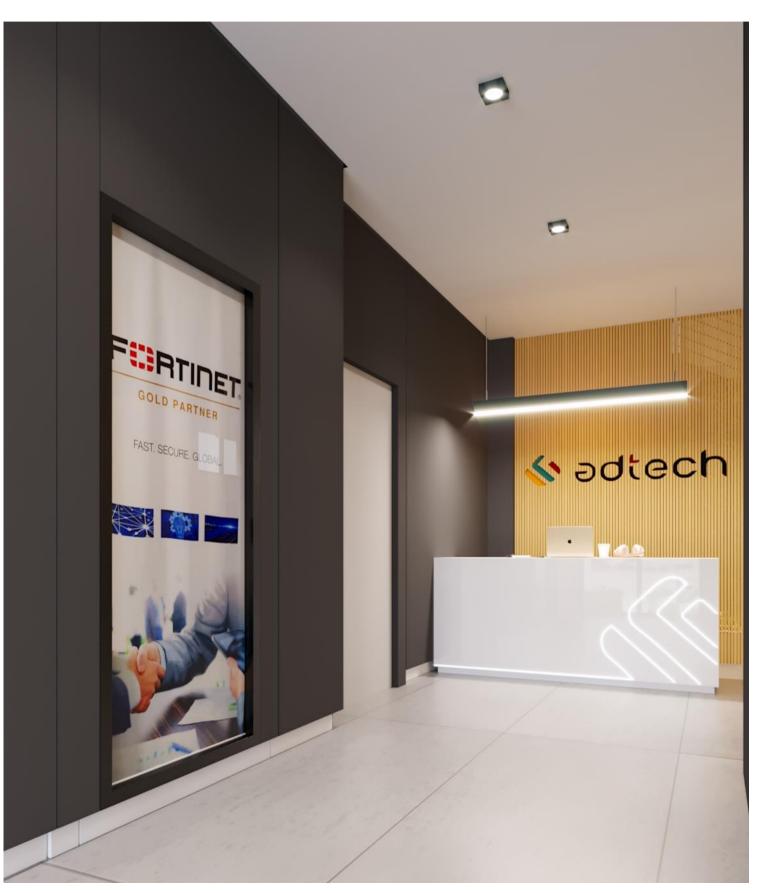

#### PROJECT NAME: OFFICES DESIGN

PROJECT SCOPE: INTERIOR ARCHITECTURE

MATERIALS: WOOD WORKS, TILING WORKS, GREEN WALL WORKS, ACRYLIC SOLID SURFACE WORKS, GYPSUM BOARDS WORKS.

PROJECT YEAR: 2021

PROJECT NAME: FAÇADE EXTERIOR CLADDING