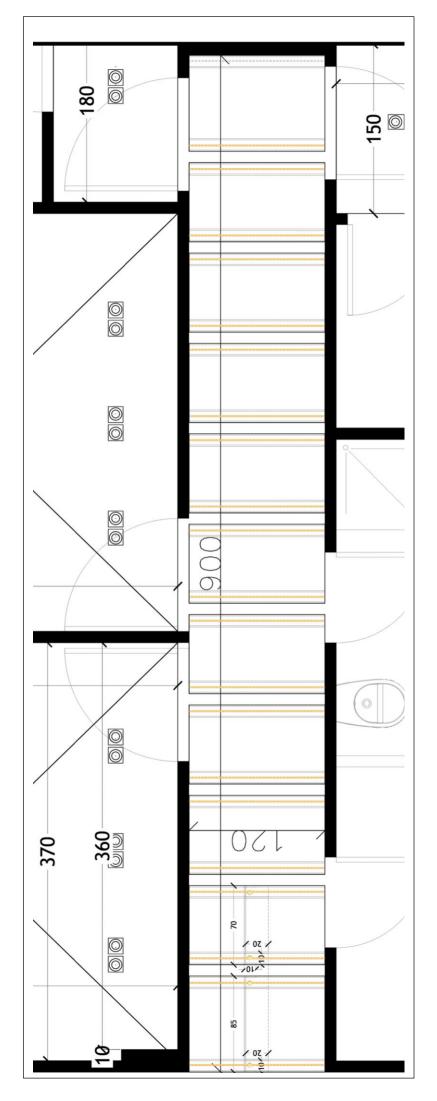

PROJECT NAME: MARAQA SPACES/OFFICES

PROJECT SCOPE: SHOP DRAWINGS AND FABRICATION

MATERIALS: ALL WORKS-CONTRACTING

CONSULTANT: MINIMALIST ARCHITECTS AND BIM LAB

YEAR: 2020

Supply and Apply all works for these offices, including ceilings, floors, G.B and glass partitions, Mechanical and Electrical works etc..