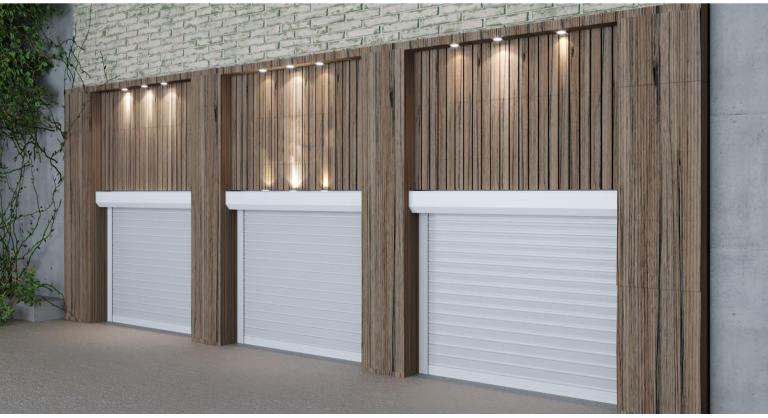

#### PROJECT NAME: OFFICES DESIGN

PROJECT SCOPE: INTERIOR ARCHITECTURE

MATERIALS: WOOD WORKS, TILING WORKS, GREEN WALL WORKS, ACRYLIC SOLID SURFACE WORKS, GYPSUM BOARDS WORKS.

PROJECT YEAR: 2021

PROJECT NAME: FAÇADE EXTERIOR CLADDING

PROJECT SCOPE: DESIGN AND BUILD

MATERIALS: COMPACT LAMINATE (MEG) WORKS.

PROJECT YEAR: 2021

Using MEG- Material Exterior Grade for our Exterior Cladding, a self-supporting, compact high pressure Laminate (HPL), Having a weathering resistance decorative surface suitable for exterior applications.