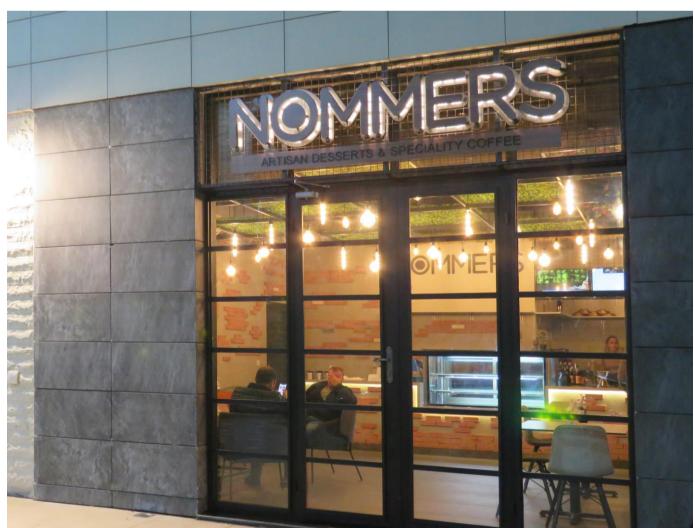

#### PROJECT NAME: NOMMERS / Desserts and coffee house

PROJECT SCOPE: DESIGN, SHOP DRAWINGS, AND EXECUTION

MATERIALS: BRICK WORKS, ACRYLIC SOLID SURFACE WORKS, STEEL AND WOOD WORKS.

PROJECT YEAR: 2020

One of our Commercial Projects Nommers artisan desserts and specialty coffee at Dabouq District Designed and Executed by Us.