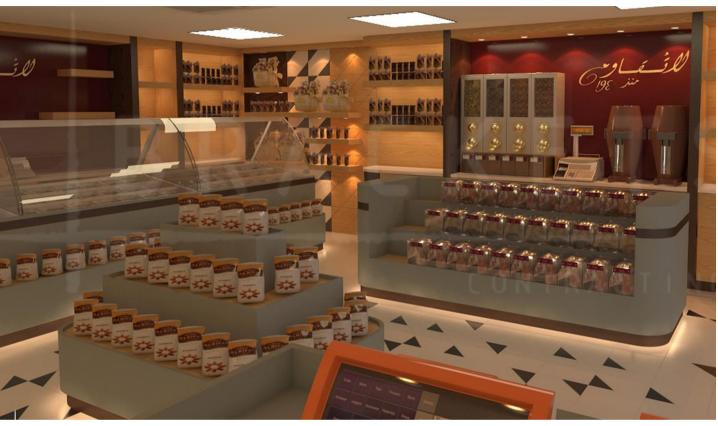

**CONSULTANT: CC GROUP** 

MATERIALS: WOOD WORKS.

Main Lobby - Section/Elevation (B)

Main Lobby - Section/Elevation (A)

PROJECT NAME: AL REFAI ROASTERY

LOCATION : THREE BRANCHES : CITY MALL , COZMO  $7^{\text{TH}}$  CIRCLE , ABDOUN

PROJECT SCOPE: DESIGN AND EXECUTION

MATERIALS: WOOD WORKS.

LIGHT OAK WOOD FINISH FOR INTERIOR CABINET THE FLOOR CABINET WITH ADJUSTABLE SHELF ALL THE LIGHTING IS LED WARM LIGHT

E 03 ELEVATION 03

BURGUNDY BACK PAINTED GLASS PANTONE 505

18 MM THK WHITE ACRYLIC LETTERS ILLUMINATED

DARK OAK WOOD FINISH (AS PER SAMPLE)

6 MM THK WHITE ACRYLIC LETTERS

6 MM THK ACRYLIC LETTERS WITH R LOGO STICKER

SIGNAGE STRUCTURE GRAY CORIAN CLADDING (AS PER SAMPLE)

- LIGHT OAK WOOD FINISH FOR INTERIOR CABINET THE FLOOR CABINET WITH ADJUSTABLE SHELF ALL THE LIGHTING IS LED WARM LIGHT