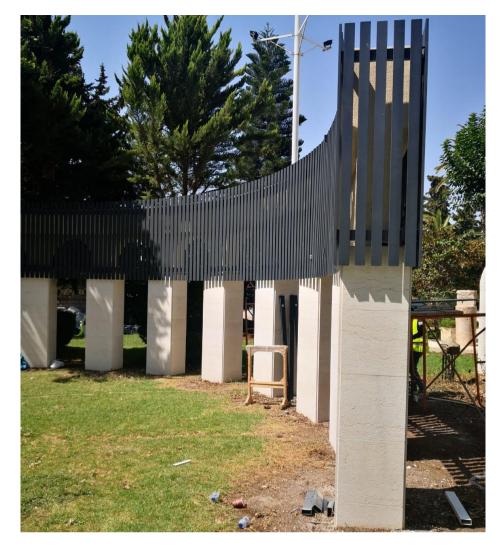

**PROJECT NAME: Prime Ministry** 

PROJECT SCOPE: LANDSCAPE

CLIENT:ARMOUSH TOURIST INVESTMENTS CO. Ltd

MATERIALS: ALUMINUM WORKS, STONE WORKS, STEEL WORKS, PAINTING AND ELECTRICAL WORKS.

PROJECT: 2021

PROJECT NAME: ST. REGIS HOTEL / ROOF TOP STEEL TRELLIS