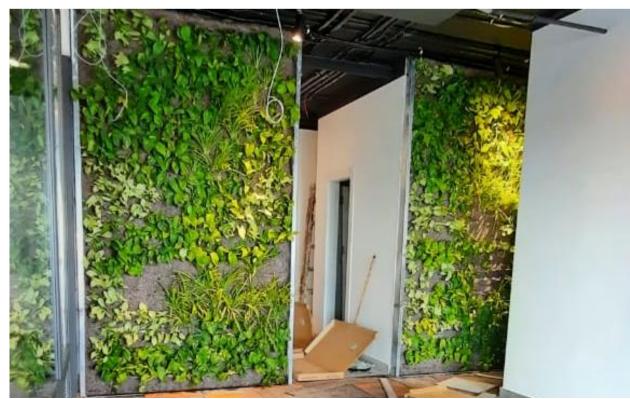

#### PROJECT NAME: OFFICES DESIGN

PROJECT SCOPE: INTERIOR ARCHITECTURE

MATERIALS: WOOD WORKS, TILING WORKS, GREEN WALL WORKS, ACRYLIC SOLID SURFACE WORKS, GYPSUM BOARDS WORKS.

PROJECT YEAR: 2021

PROJECT NAME: FAÇADE EXTERIOR CLADDING