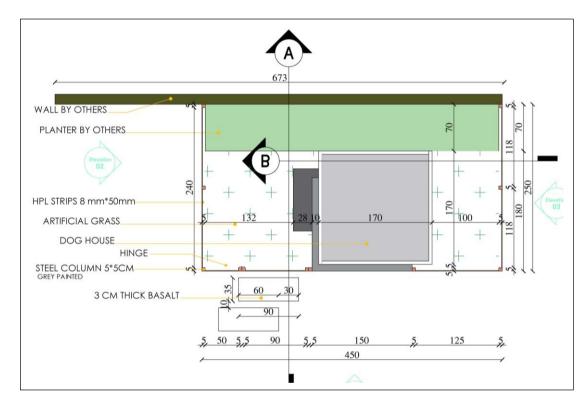

**PROJECT NAME: DOG HOUSE** 

PROJECT SCOPE: SHOP DRAWINGS AND BUILD

MATERIALS: WOOD AND STEEL WORKS.

PROJECT YEAR: 2020

Supply and Apply the This Beautiful Dog house that belongs to our special client, Using MEG HPL Material, steel tubes and fixings, Providing a detailed shop drawing, and 3D all the way to the construction completion.