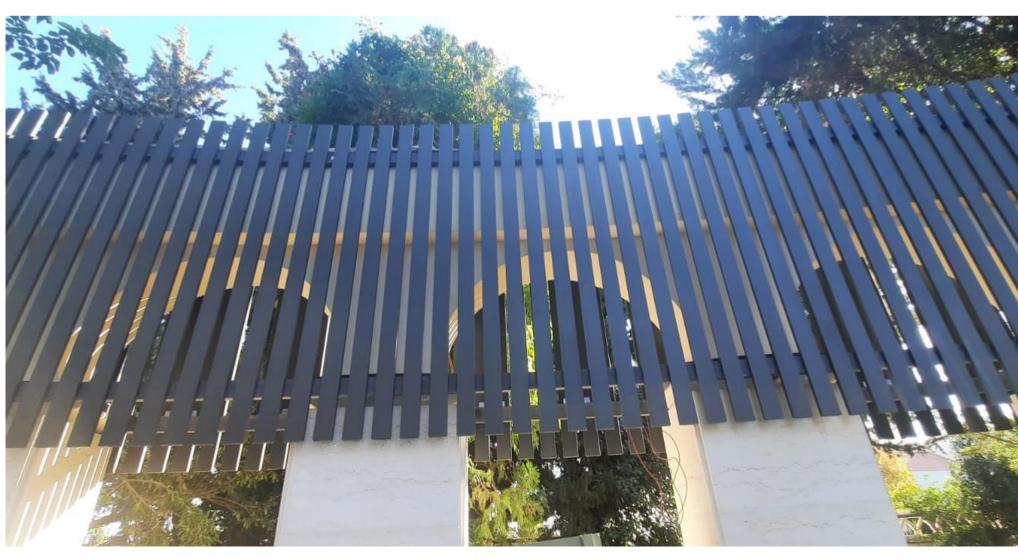

**PROJECT NAME: Prime Ministry** 

PROJECT SCOPE: LANDSCAPE

CLIENT:ARMOUSH TOURIST INVESTMENTS CO. Ltd

MATERIALS: ALUMINUM WORKS, STONE WORKS, STEEL WORKS, PAINTING AND ELECTRICAL WORKS.

PROJECT: 2021

PROJECT NAME: ST. REGIS HOTEL / ROOF TOP STEEL TRELLIS

PROJECT SCOPE: SUB-CONTRACTOR / SHOP DRAWINGS, FABRICATION AND PAINT

**CLIENT: EAGLE HILLS** 

**CONSULTANT: ARABTECH JARDANEH** 

MAIN CONTRACTOR: SECTIONS CONTRACTING COMPANY

MATERIALS: STEEL WORKS

YEAR: 2021