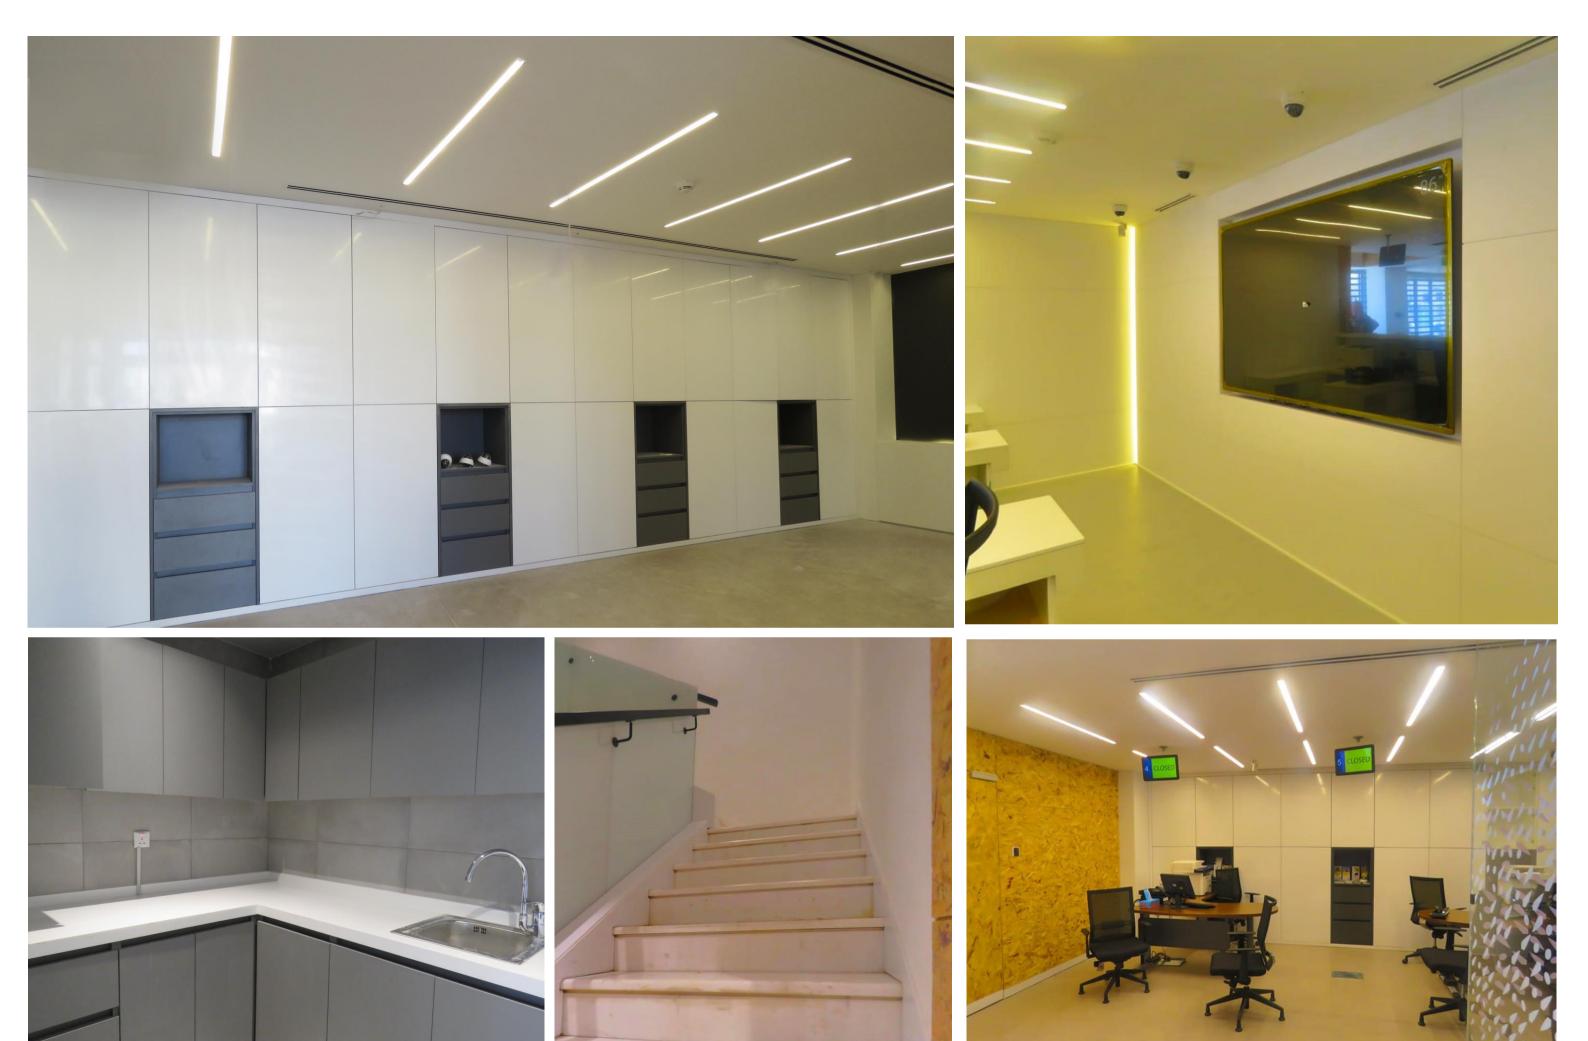

PROJECT NAME: MARAQA SPACES/OFFICES

PROJECT SCOPE: SHOP DRAWINGS AND FABRICATION

MATERIALS: ALL WORKS-CONTRACTING

CONSULTANT: MINIMALIST ARCHITECTS AND BIM LAB

YEAR: 2020

Supply and Apply all works for these offices, including ceilings, floors, G.B and glass partitions, Mechanical and Electrical works etc..

#### PHOTOS DURING CONSTRUCTION