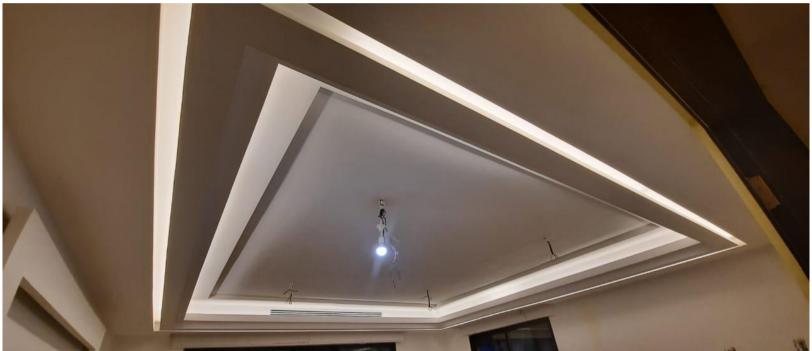

#### PROJECT NAME: PRIVATE APARTMENT

PROJECT SCOPE: INTERIOR ARCHITECTURE, SHOP DRAWINGS AND EXECUTION

MATERIALS: WOOD WORKS, GYPSUM BOARD WORKS.

PROJECT YEAR: 2020

In This apartment, we wanted to create a cozy atmosphere, with earthy colors and warm lights, we used mirrors and hidden lights especially in the ceiling this will make a ceiling feel taller and an entire space feel bigger.

Ceiling Detail

**Living Room - Under Construction** 

Living Room - Ceiling Plan