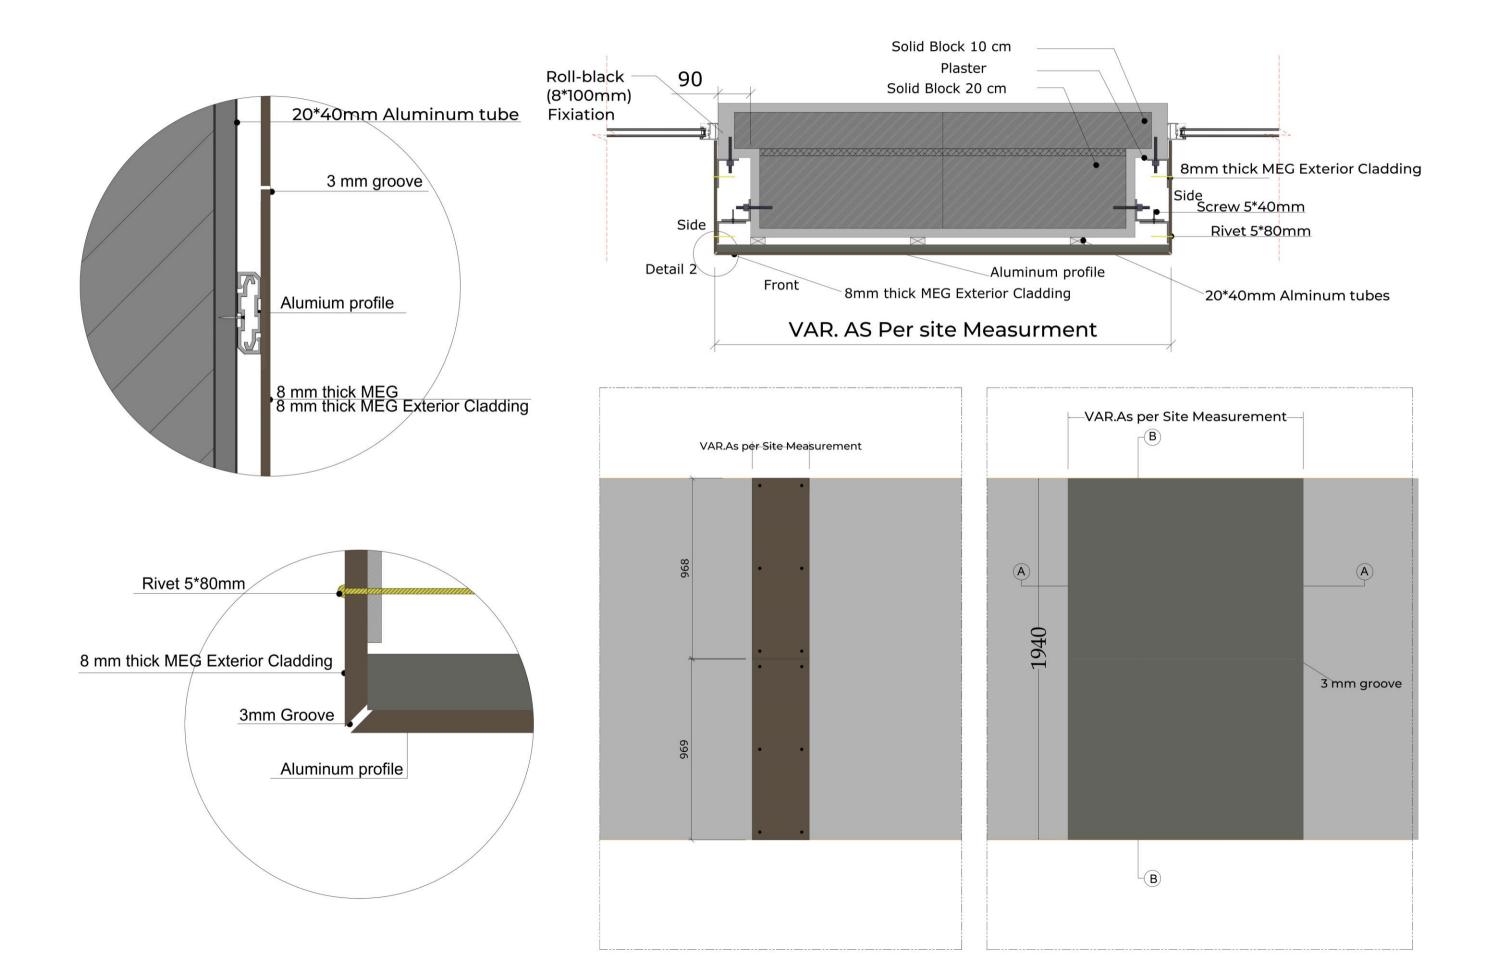

PROJECT SCOPE: DESIGN AND BUILD

MATERIALS: COMPACT LAMINATE (MEG) WORKS.

PROJECT YEAR: 2021

Using MEG- Material Exterior Grade for our Exterior Cladding, a self-supporting, compact high pressure Laminate (HPL), Having a weathering resistance decorative surface suitable for exterior applications.

#### **EXTERIOR CLADDING INSTALLATION METHODS**

#### FIRST METHOD:

#### **HANGING SYSTEM**

#### **SECOND METHOD:**

#### **RIVET SYSTEM**

PROJECT NAME: PRIVATE APARTMENT

PROJECT SCOPE: CEILING CLADDING

MATERIALS: COMPACT LAMINATE (ABET LAMINATI ) WORKS

PROJECT YEAR: 2021

GWE LISTEN TO YOUR NEEDS,

DESIGN IT TO YOUR SPECIFICATIONS,