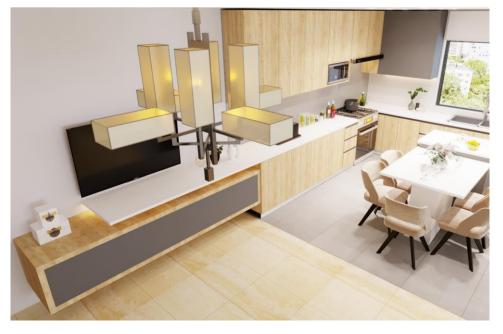

PROJECT NAME: PRIVATE RESIDENCE

PROJECT SCOPE: INTERIOR ARCHITECTURE

MATERIALS: WOOD WORKS, ACRYLIC SOLID SURFACE WORKS, AND GYPSUM BOARD WORKS.

PROJECT YEAR: 2020

One of our Residential Projects to design an open kitchen with a living room using Acrylic solid surface for the Kitchen Tops and backsplash with back grooves and hidden lights, a unique handle design, and cabinets with inset pull notch, a natural oak veneer for the living room wall cladding, LED shelf lighting system, and Recessed spotlight fixtures circular twin and linear singular.