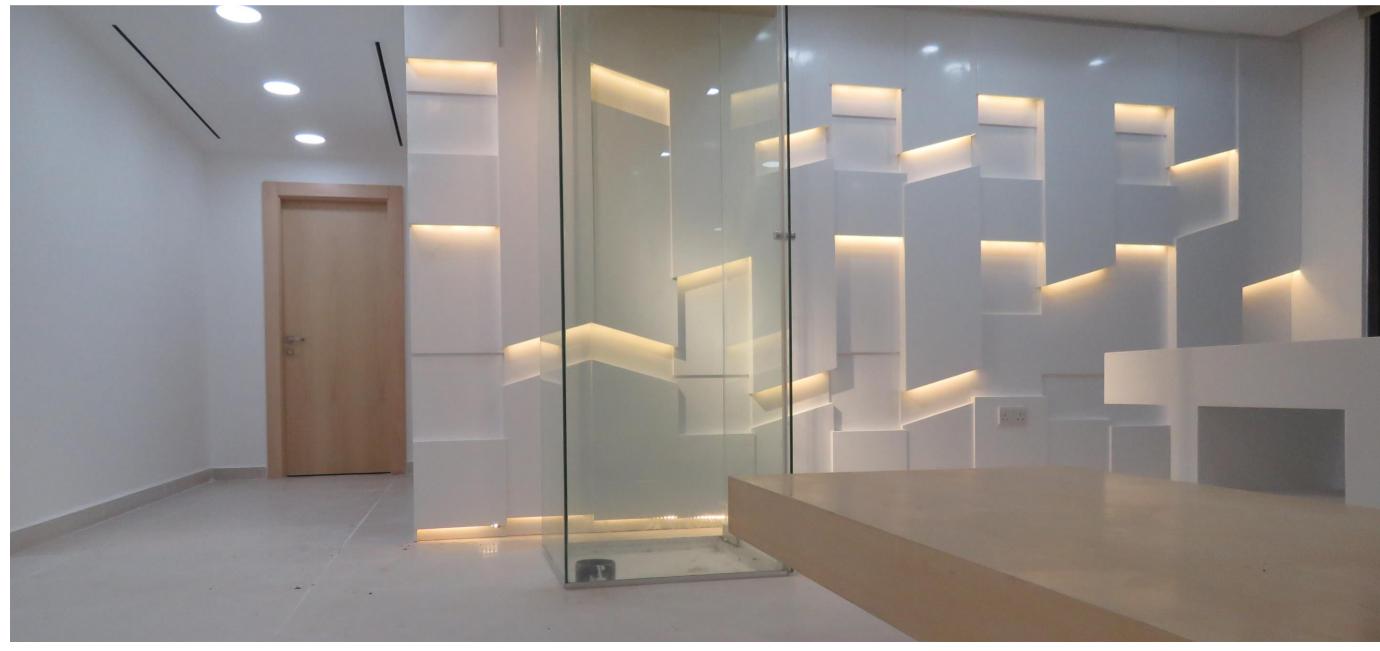

### PROJECT NAME: PRIVATE APARTMENT

PROJECT SCOPE: ALL WORKS -CONTRACTING

MATERIALS: STEEL STRUCTURE, CHIPBOARD EGGER, GYPSUM BOARD, ACRYLIC SOLID SURFACE,

CONSULTANT: MINIMALIST ARCHITECTS

# REALITY