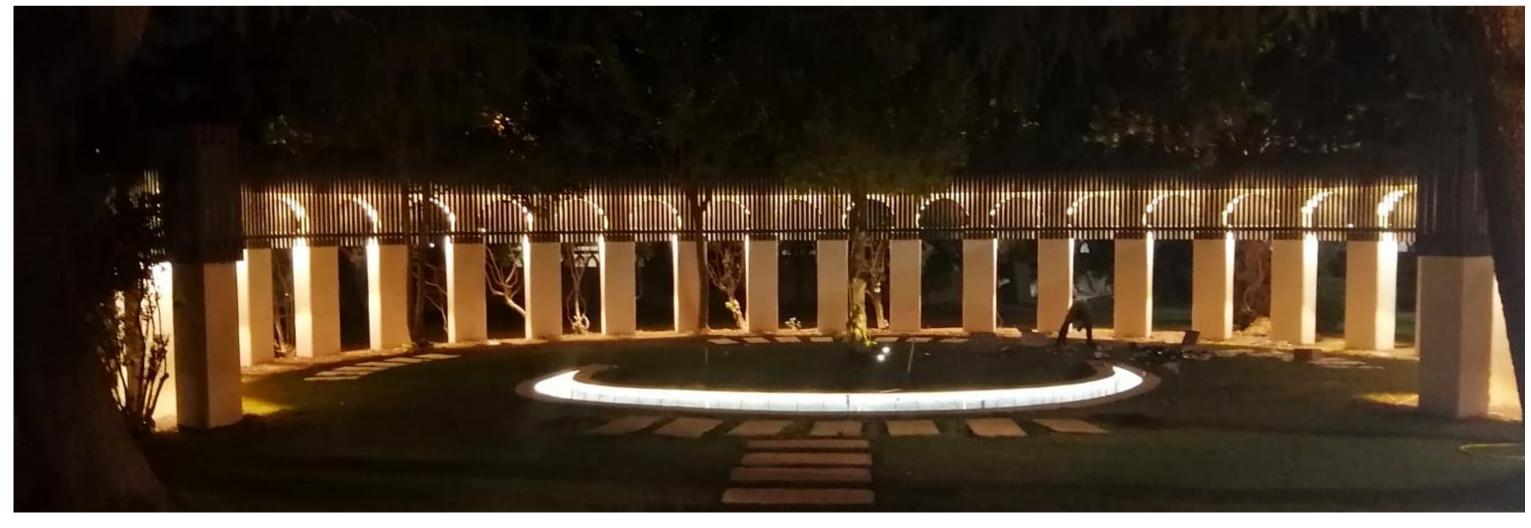

**PROJECT NAME: Prime Ministry** 

PROJECT SCOPE: LANDSCAPE

CLIENT:ARMOUSH TOURIST INVESTMENTS CO. Ltd

MATERIALS: ALUMINUM WORKS, STONE WORKS, STEEL WORKS, PAINTING AND ELECTRICAL WORKS.

PROJECT: 2021

PROJECT NAME: ST. REGIS HOTEL / ROOF TOP STEEL TRELLIS

PROJECT SCOPE: SUB-CONTRACTOR / SHOP DRAWINGS, FABRICATION AND PAINT

**CLIENT: EAGLE HILLS** 

**CONSULTANT: ARABTECH JARDANEH** 

MAIN CONTRACTOR: SECTIONS CONTRACTING COMPANY

MATERIALS: STEEL WORKS

YEAR: 2021