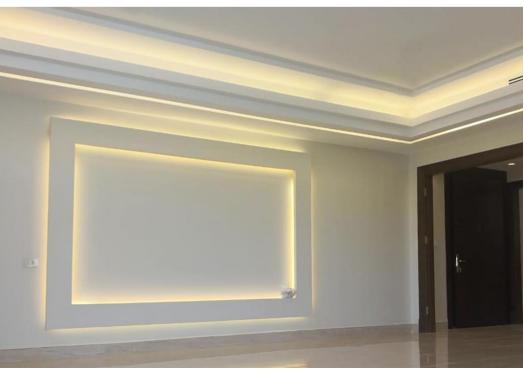

#### PROJECT NAME: PRIVATE APARTMENT

PROJECT SCOPE: INTERIOR ARCHITECTURE, SHOP DRAWINGS AND EXECUTION

MATERIALS: WOOD WORKS, GYPSUM BOARD WORKS.

PROJECT YEAR: 2020

In This apartment, we wanted to create a cozy atmosphere, with earthy colors and warm lights, we used mirrors and hidden lights especially in the ceiling this will make a ceiling feel taller and an entire space feel bigger.

Ceiling Detail

**Living Room - Under Construction** 

Living Room - Ceiling Plan