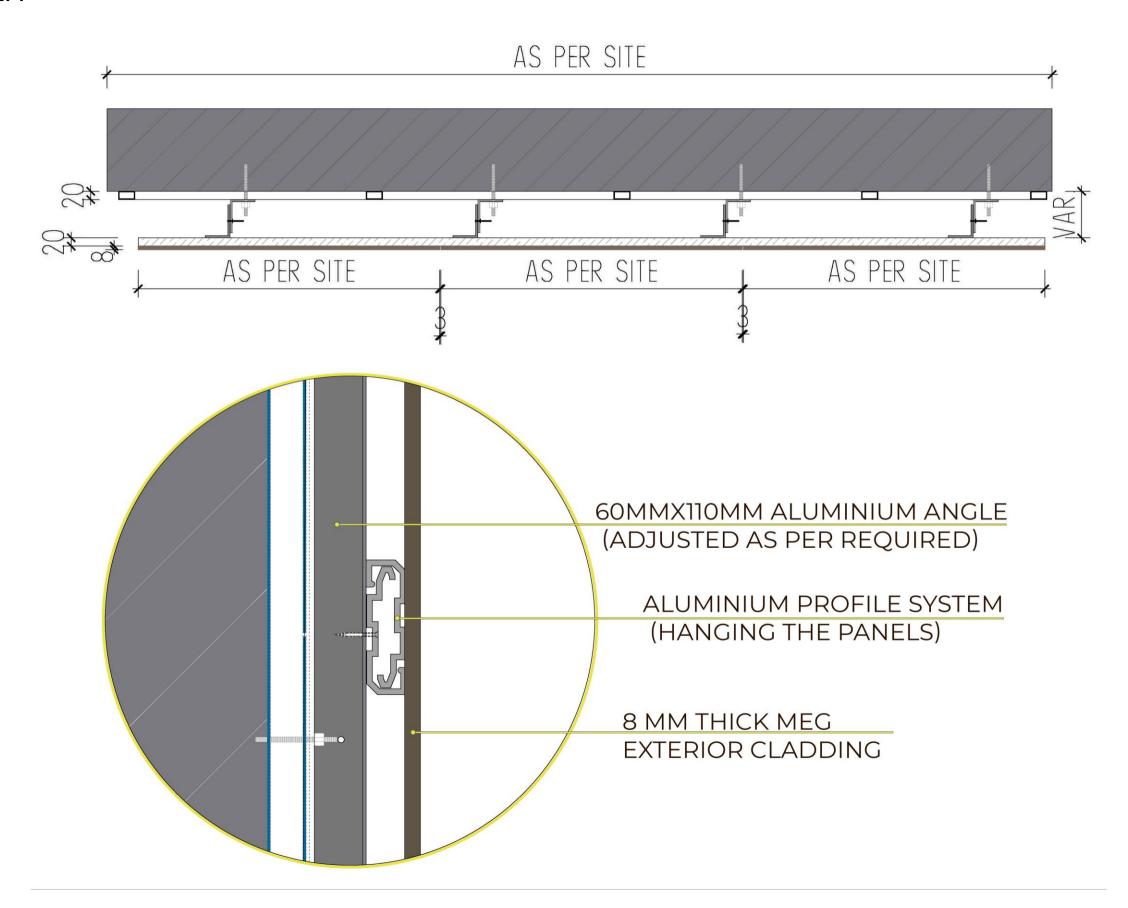

#### **EXTERIOR CLADDING INSTALLATION METHODS**

#### FIRST METHOD:

#### **HANGING SYSTEM**