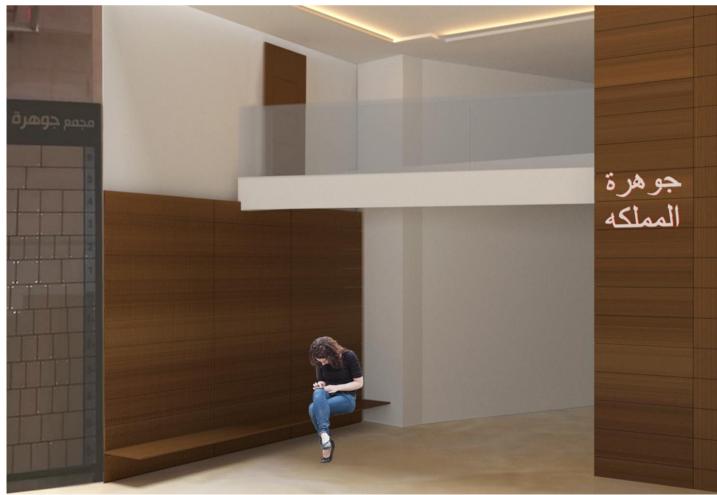

#### PROJECT NAME: CARDIOLOGY CLINIC

LOCATION: JAWHARET AL MAMLAKA MEDICAL COMPLEX- AL KHALIDI ST.

PROJECT SCOPE: DESIGN AND EXECUTION

MATERIALS: WOOD WORKS, ACRYLIC SOLID SURFACE WORKS AND GYPSUM BOARD WORKS.