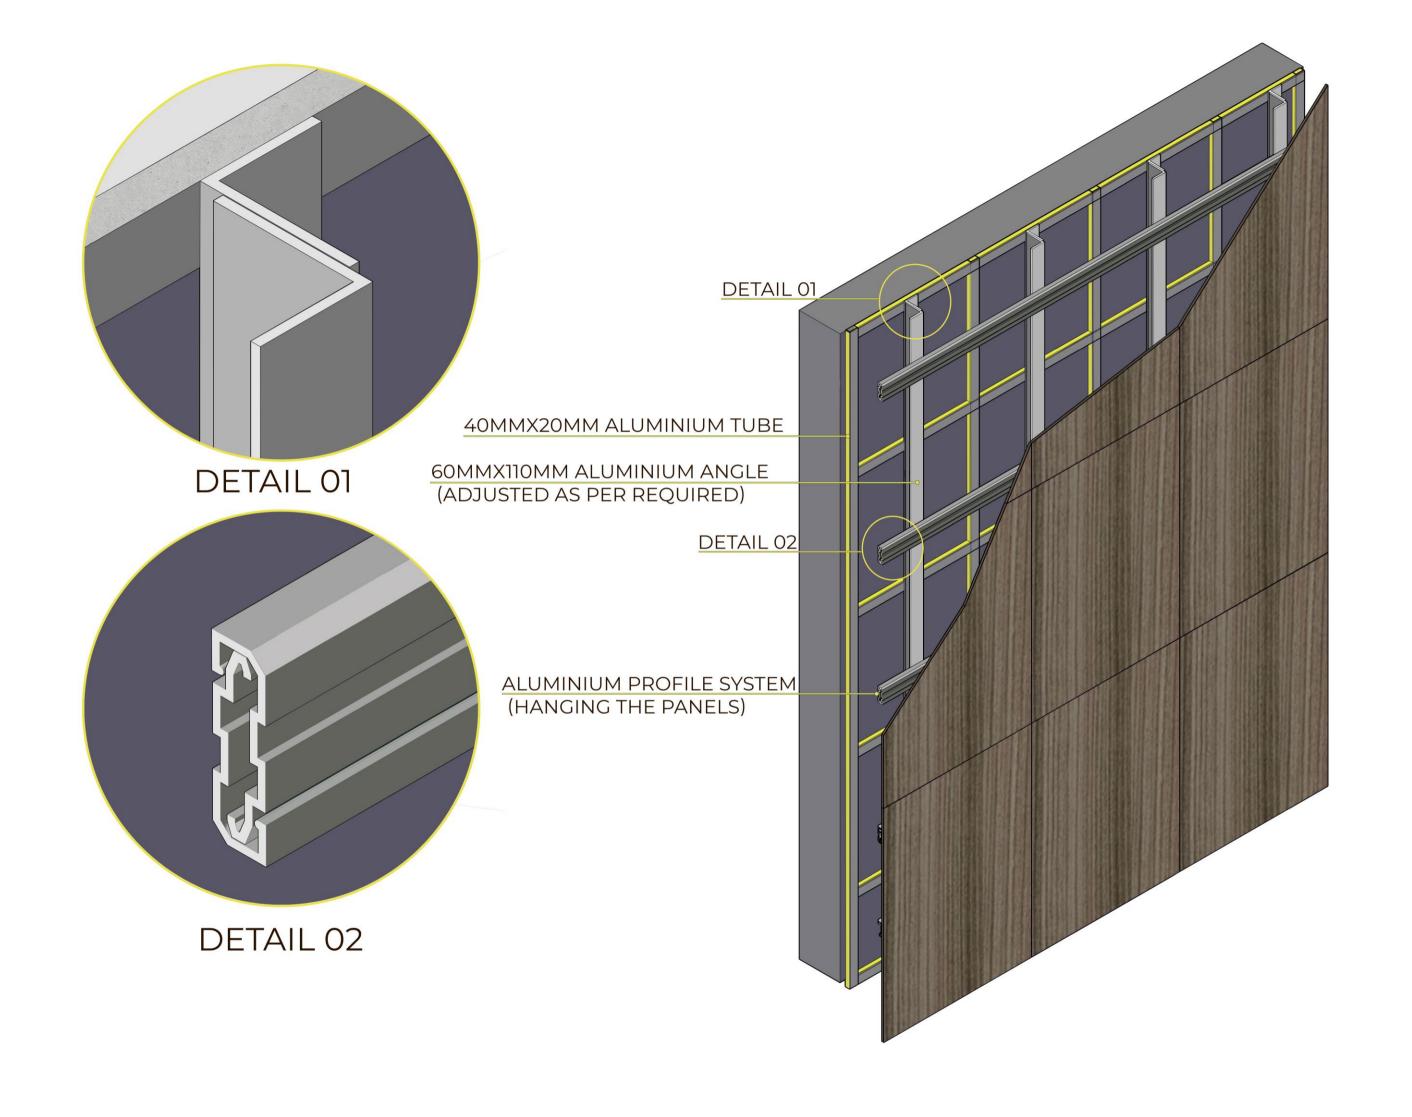

#### **EXTERIOR CLADDING INSTALLATION METHODS**

#### FIRST METHOD:

#### **HANGING SYSTEM**