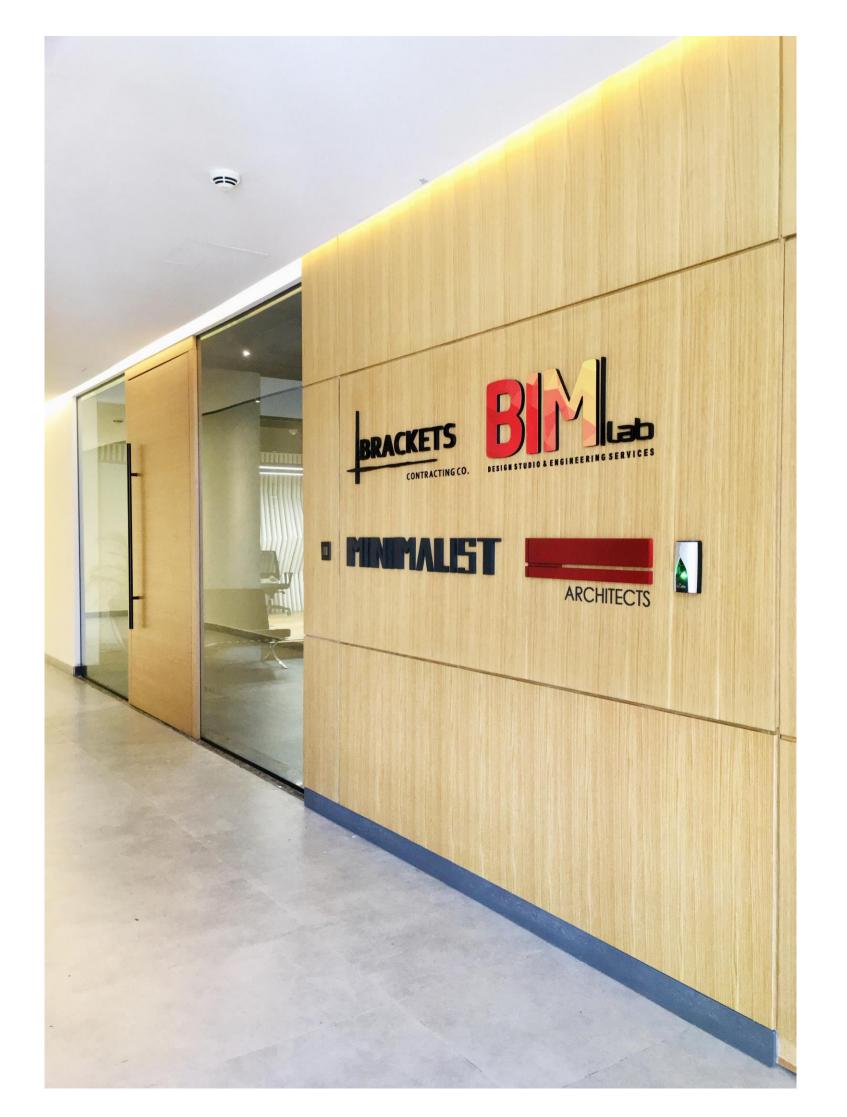

PROJECT NAME: MARAQA SPACES/OFFICES

PROJECT SCOPE: SHOP DRAWINGS AND FABRICATION

MATERIALS: ALL WORKS-CONTRACTING

CONSULTANT: MINIMALIST ARCHITECTS AND BIM LAB

YEAR: 2020

Supply and Apply all works for these offices, including ceilings, floors, G.B and glass partitions, Mechanical and Electrical works etc..