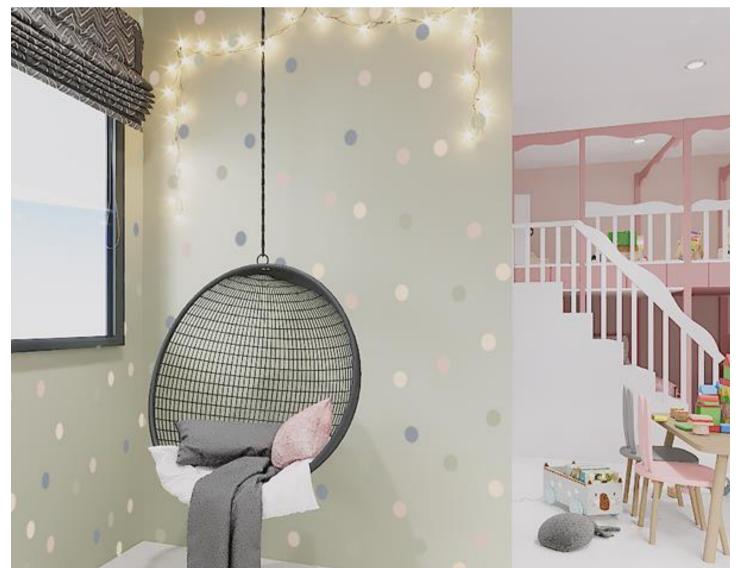

DAY

PROJECT NAME: PRIVATE RESIDENCE/ GIRLS BEDROOM

PROJECT SCOPE: INTERIOR ARCHITECTURE

MATERIALS: WOOD WORKS

PROJECT NAME: BRT TOILET COMPARTMENTS

**CLIENT: GREATER AMMAN MUNICIPALITY** 

MAIN CONTRACTOR: HADDADINCO.