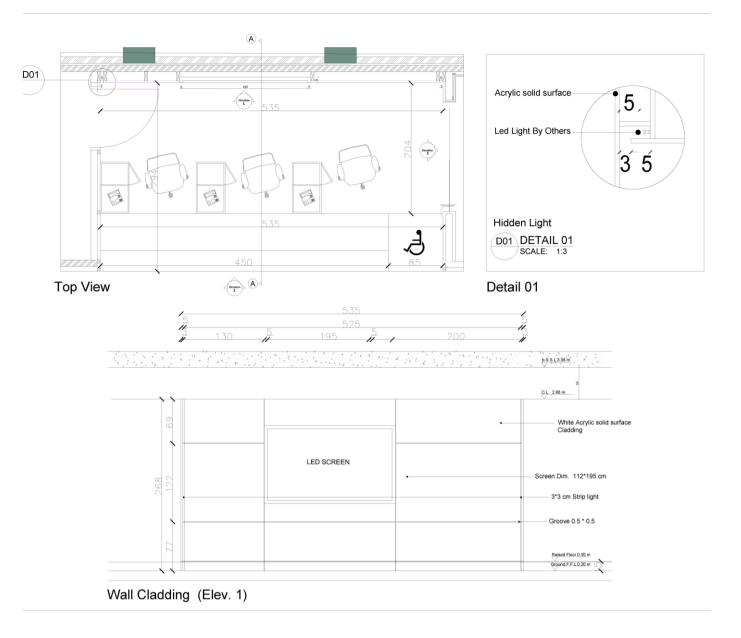

## PROJECT NAME: COMMERCIAL COMPLEX ENTRANCES

PROJECT SCOPE: DESIGN AND EXECUTION

MATERIALS: ACRYLIC SOLID SURFACE WORKS AND WOOD WORKS

#### COUNTER FRONT ELEVATION

SECTION 01

**ELEVATION 01** 

جومرة

Ground Floor Plan (Top View)

D01

**PROJECT NAME: CANARY FACTORY** 

PROJECT SCOPE: SHOP DRAWINGS