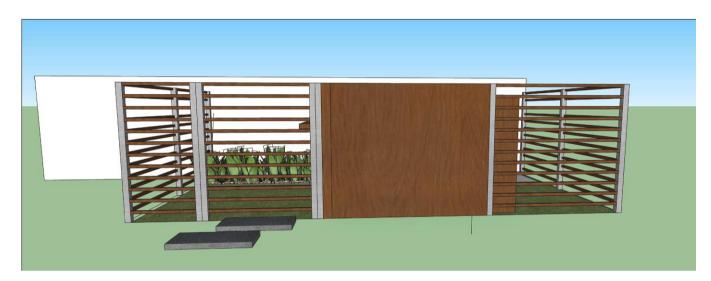

**PROJECT NAME: DOG HOUSE** 

PROJECT SCOPE: SHOP DRAWINGS AND BUILD

MATERIALS: WOOD AND STEEL WORKS.

PROJECT YEAR: 2020

Supply and Apply the This Beautiful Dog house that belongs to our special client, Using MEG HPL Material, steel tubes and fixings, Providing a detailed shop drawing, and 3D all the way to the construction completion.