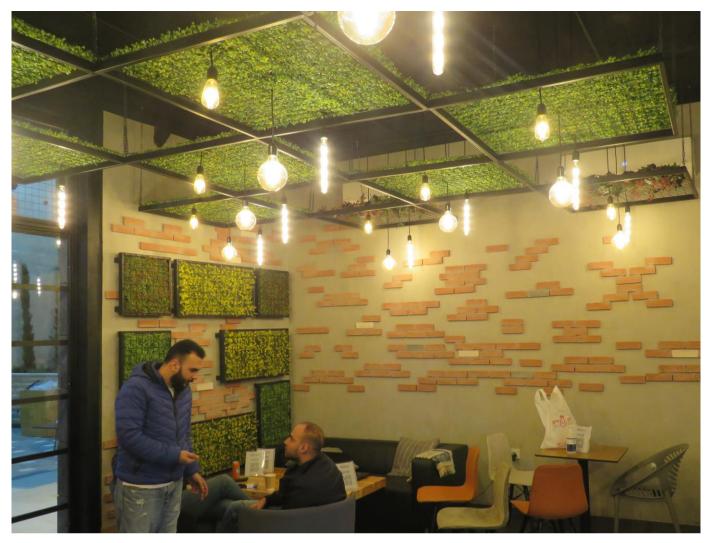

#### PROJECT NAME: NOMMERS / Desserts and coffee house

PROJECT SCOPE: DESIGN, SHOP DRAWINGS, AND EXECUTION

MATERIALS: BRICK WORKS, ACRYLIC SOLID SURFACE WORKS, STEEL AND WOOD WORKS.

PROJECT YEAR: 2020

One of our Commercial Projects Nommers artisan desserts and specialty coffee at Dabouq District Designed and Executed by Us.