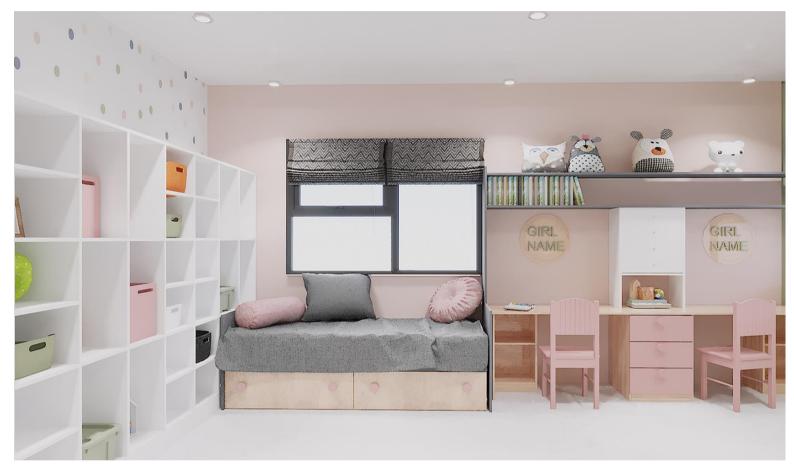

DAY

PROJECT NAME: PRIVATE RESIDENCE/ GIRLS BEDROOM

PROJECT SCOPE: INTERIOR ARCHITECTURE

MATERIALS: WOOD WORKS

PROJECT NAME: BRT TOILET COMPARTMENTS

**CLIENT: GREATER AMMAN MUNICIPALITY** 

MAIN CONTRACTOR: HADDADINCO.