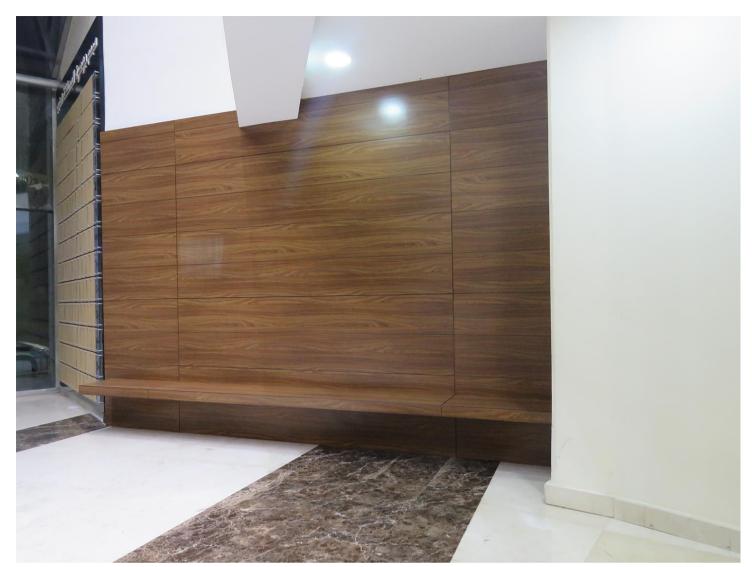

#### PROJECT NAME: CARDIOLOGY CLINIC

LOCATION: JAWHARET AL MAMLAKA MEDICAL COMPLEX- AL KHALIDI ST.

PROJECT SCOPE: DESIGN AND EXECUTION

MATERIALS: WOOD WORKS, ACRYLIC SOLID SURFACE WORKS AND GYPSUM BOARD WORKS.