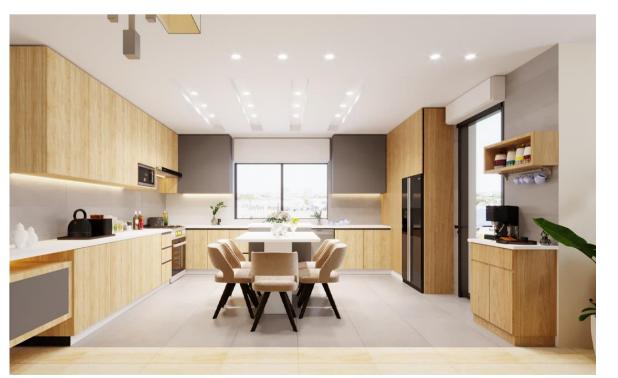

PROJECT NAME: PRIVATE RESIDENCE

PROJECT SCOPE: INTERIOR ARCHITECTURE

MATERIALS: WOOD WORKS, ACRYLIC SOLID SURFACE WORKS, AND GYPSUM BOARD WORKS.

PROJECT YEAR: 2020

One of our Residential Projects to design an open kitchen with a living room using Acrylic solid surface for the Kitchen Tops and backsplash with back grooves and hidden lights, a unique handle design, and cabinets with inset pull notch, a natural oak veneer for the living room wall cladding, LED shelf lighting system, and Recessed spotlight fixtures circular twin and linear singular.