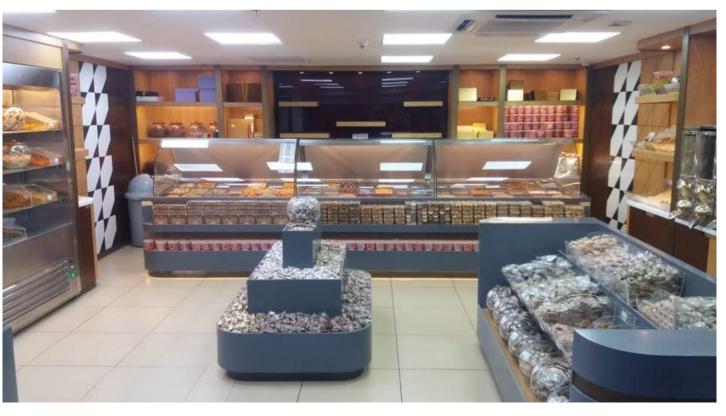

**CONSULTANT: CC GROUP** 

MATERIALS: WOOD WORKS.

Main Lobby - Section/Elevation (B)

Main Lobby - Section/Elevation (A)

PROJECT NAME: AL REFAI ROASTERY

LOCATION : THREE BRANCHES : CITY MALL , COZMO  $7^{\text{TH}}$  CIRCLE , ABDOUN

PROJECT SCOPE: DESIGN AND EXECUTION

MATERIALS: WOOD WORKS.

LIGHT OAK WOOD FINISH FOR INTERIOR CABINET THE FLOOR CABINET WITH ADJUSTABLE SHELF ALL THE LIGHTING IS LED WARM LIGHT

E 03 ELEVATION 03

BURGUNDY BACK PAINTED GLASS PANTONE 505

18 MM THK WHITE ACRYLIC LETTERS ILLUMINATED

DARK OAK WOOD FINISH (AS PER SAMPLE)

6 MM THK WHITE ACRYLIC LETTERS

6 MM THK ACRYLIC LETTERS WITH R LOGO STICKER

SIGNAGE STRUCTURE GRAY CORIAN CLADDING (AS PER SAMPLE)

- LIGHT OAK WOOD FINISH FOR INTERIOR CABINET THE FLOOR CABINET WITH ADJUSTABLE SHELF ALL THE LIGHTING IS LED WARM LIGHT