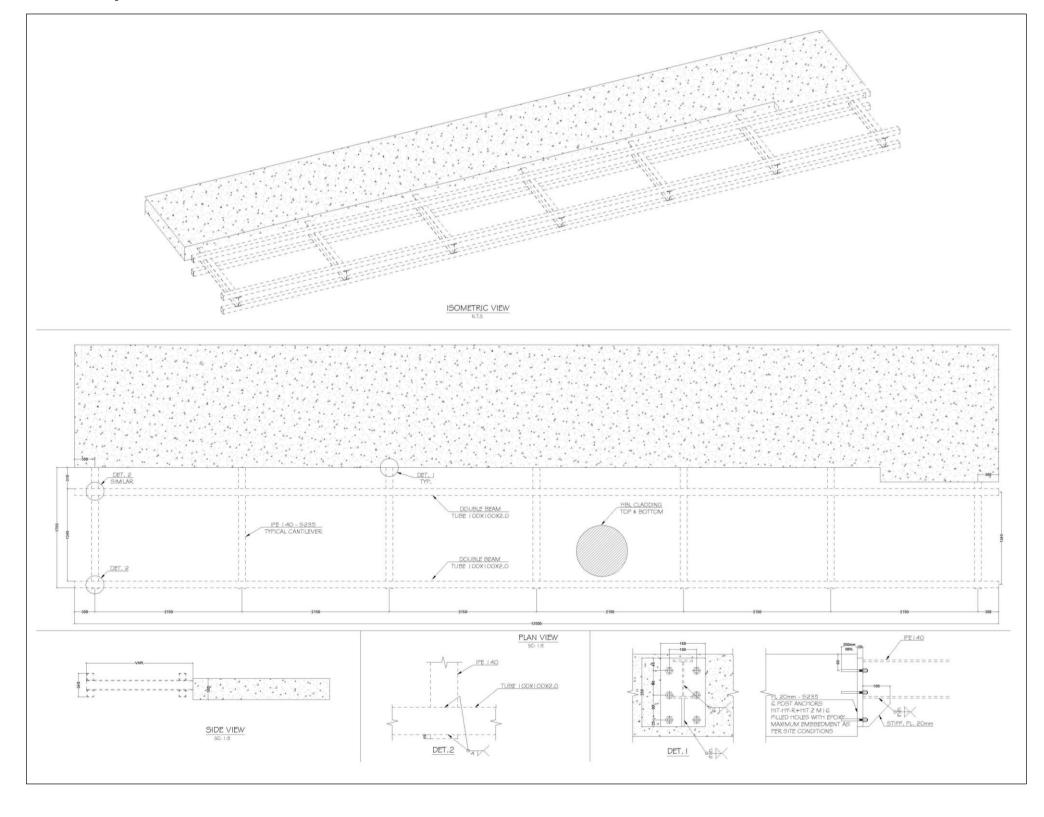

AND BUILD IT TO YOUR

DREAMS 15

**PROJECT NAME: Private Residence** 

PROJECT SCOPE: SHOP DRAWINGS AND BUILD

MATERIALS: STEEL WORKS

PROJECT YEAR: 2020

Supply and Apply the Structural Design for the Canopy which withstands Geographical Location Snow loads, wind loads and the dead load for the canopy itself. As the design intent for this canopy as a shading device, also provided the Exterior cladding for the Canopy and the Façade.