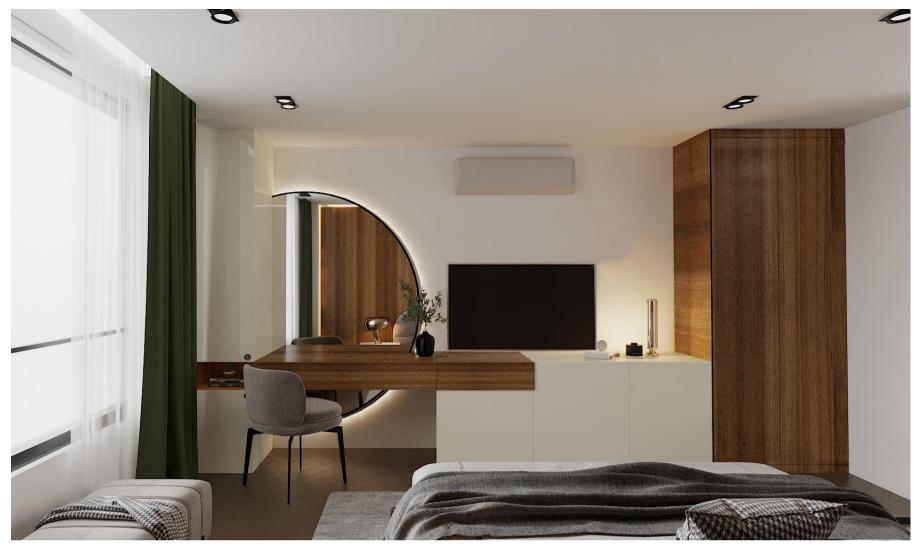

#### **PROJECT NAME: PRIVATE APARTMENT**

PROJECT SCOPE: FIRE PLACE AND TV SET SHOP DRAWING AND FABRICATION

MATERIALS: WOOD WORKS AND, ACRYLIC SOLID SURFACE WORKS

**CONSULTANT: MINIMALIST ARCHITECTS** 

### PROJECT NAME: PRIVATE APARTMENT

PROJECT SCOPE: ALL WORKS -CONTRACTING

MATERIALS: STEEL STRUCTURE, CHIPBOARD EGGER, GYPSUM BOARD, ACRYLIC SOLID SURFACE,

CONSULTANT: MINIMALIST ARCHITECTS

## **VISUALIZATION**

# REALITY