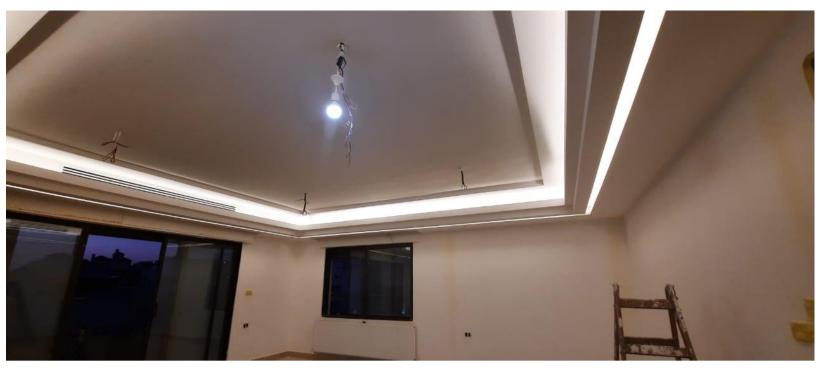

#### PROJECT NAME: PRIVATE APARTMENT

PROJECT SCOPE: INTERIOR ARCHITECTURE, SHOP DRAWINGS AND EXECUTION

MATERIALS: WOOD WORKS, GYPSUM BOARD WORKS.

PROJECT YEAR: 2020

In This apartment, we wanted to create a cozy atmosphere, with earthy colors and warm lights, we used mirrors and hidden lights especially in the ceiling this will make a ceiling feel taller and an entire space feel bigger.

Ceiling Detail

**Living Room - Under Construction** 

Living Room - Ceiling Plan