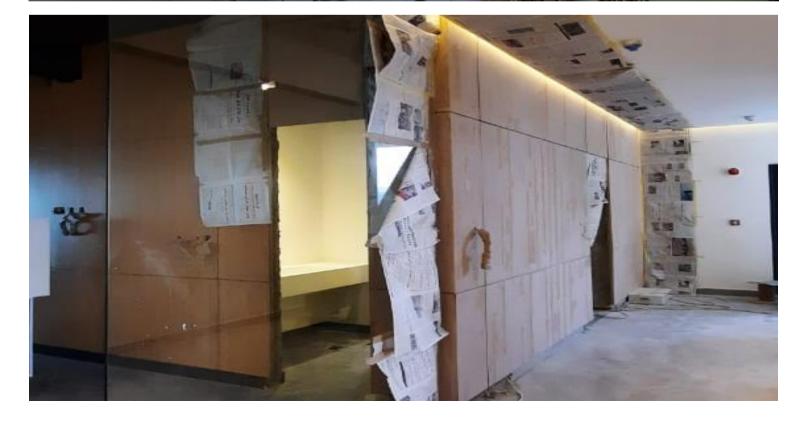

the Exterior cladding for the Canopy and the Façade.















**PROJECT NAME: DOG HOUSE** 

PROJECT SCOPE: SHOP DRAWINGS AND BUILD

MATERIALS: WOOD AND STEEL WORKS.

PROJECT YEAR: 2020

Supply and Apply the This Beautiful Dog house that belongs to our special client, Using MEG HPL Material, steel tubes and fixings, Providing a detailed shop drawing, and 3D all the way to the construction completion.



















PROJECT NAME: MARAQA SPACES/OFFICES

PROJECT SCOPE: SHOP DRAWINGS AND FABRICATION

MATERIALS: ALL WORKS-CONTRACTING

CONSULTANT: MINIMALIST ARCHITECTS AND BIM LAB

YEAR: 2020

Supply and Apply all works for these offices, including ceilings, floors, G.B and glass partitions, Mechanical and Electrical works etc..





















#### PHOTOS DURING CONSTRUCTION













#### PROJECT NAME: NOMMERS / Desserts and coffee house

PROJECT SCOPE: DESIGN, SHOP DRAWINGS, AND EXECUTION

MATERIALS: BRICK WORKS, ACRYLIC SOLID SURFACE WORKS, STEEL AND WOOD WORKS.

PROJECT YEAR: 2020

One of our Commercial Projects Nommers artisan desserts and specialty coffee at Dabouq District Designed and Executed by Us.











PROJECT NAME: PRIVATE RESIDENCE

PROJECT SCOPE: INTERIOR ARCHITECTURE

MATERIALS: WOOD WORKS, ACRYLIC SOLID SURFACE WORKS, AND GYPSUM BOARD WORKS.

PROJECT YEAR: 2020

One of our Residential Projects to design an open kitchen with a living room using Acrylic solid surface for the Kitchen Tops and backsplash with back grooves and hidden lights, a unique handle design, and cabinets with inset pull notch, a natural oak veneer for the living room wall