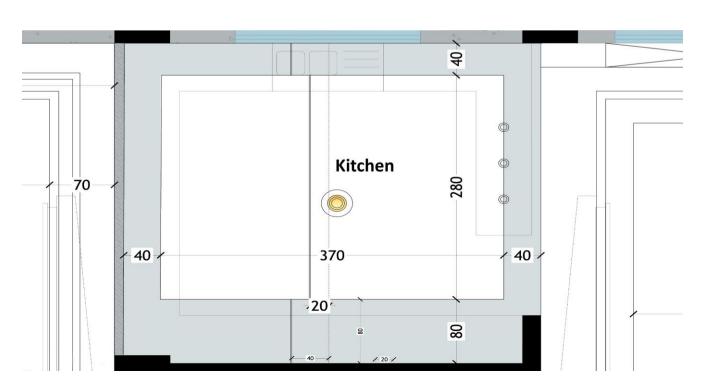

PROJECT NAME: PRIVATE RESIDENCE

PROJECT SCOPE: INTERIOR ARCHITECTURE

MATERIALS: WOOD WORKS, ACRYLIC SOLID SURFACE WORKS, AND GYPSUM BOARD WORKS.

PROJECT YEAR: 2020

One of our Residential Projects to design an open kitchen with a living room using Acrylic solid surface for the Kitchen Tops and backsplash with back grooves and hidden lights, a unique handle design, and cabinets with inset pull notch, a natural oak veneer for the living room wall cladding, LED shelf lighting system, and Recessed spotlight fixtures circular twin and linear singular.