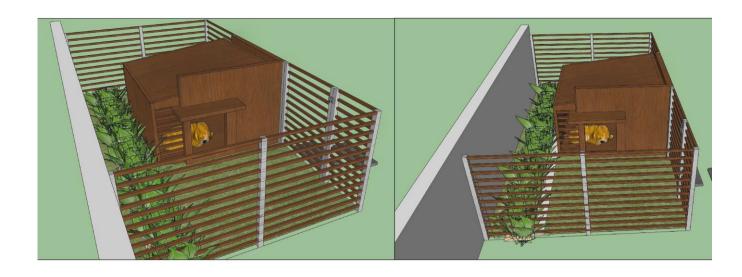

**PROJECT NAME: DOG HOUSE** 

PROJECT SCOPE: SHOP DRAWINGS AND BUILD

MATERIALS: WOOD AND STEEL WORKS.

PROJECT YEAR: 2020

Supply and Apply the This Beautiful Dog house that belongs to our special client, Using MEG HPL Material, steel tubes and fixings, Providing a detailed shop drawing, and 3D all the way to the construction completion.