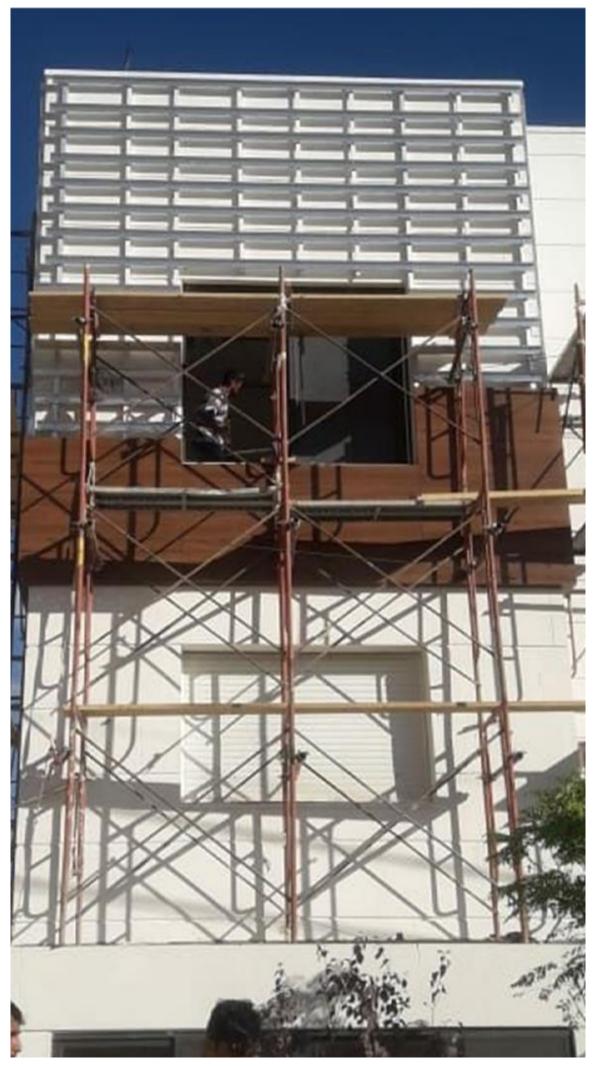

PROJECT SCOPE: DESIGN AND BUILD

MATERIALS: COMPACT LAMINATE (MEG) WORKS.

PROJECT YEAR: 2021

Using MEG- Material Exterior Grade for our Exterior Cladding, a self-supporting, compact high pressure Laminate (HPL), Having a weathering resistance decorative surface suitable for exterior applications.

#### PHOTOS DURING CONSTRUCTION