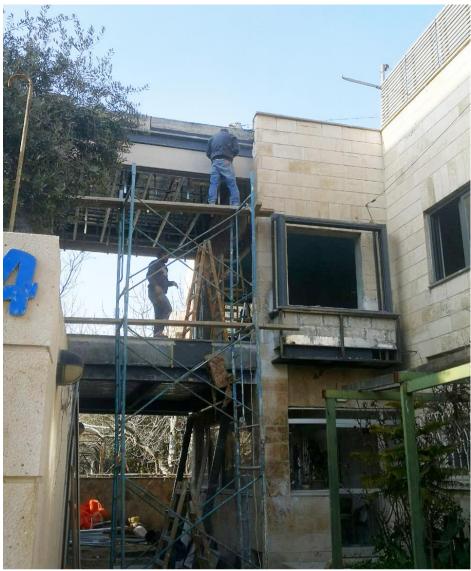

AND BUILD IT TO YOUR

DREAMS 15

**PROJECT NAME: Private Residence** 

PROJECT SCOPE: SHOP DRAWINGS AND BUILD

MATERIALS: STEEL WORKS

PROJECT YEAR: 2020

Supply and Apply the Structural Design for the Canopy which withstands Geographical Location Snow loads, wind loads and the dead load for the canopy itself. As the design intent for this canopy as a shading device, also provided the Exterior cladding for the Canopy and the Façade.

#### PHOTOS DURING CONSTRUCTION