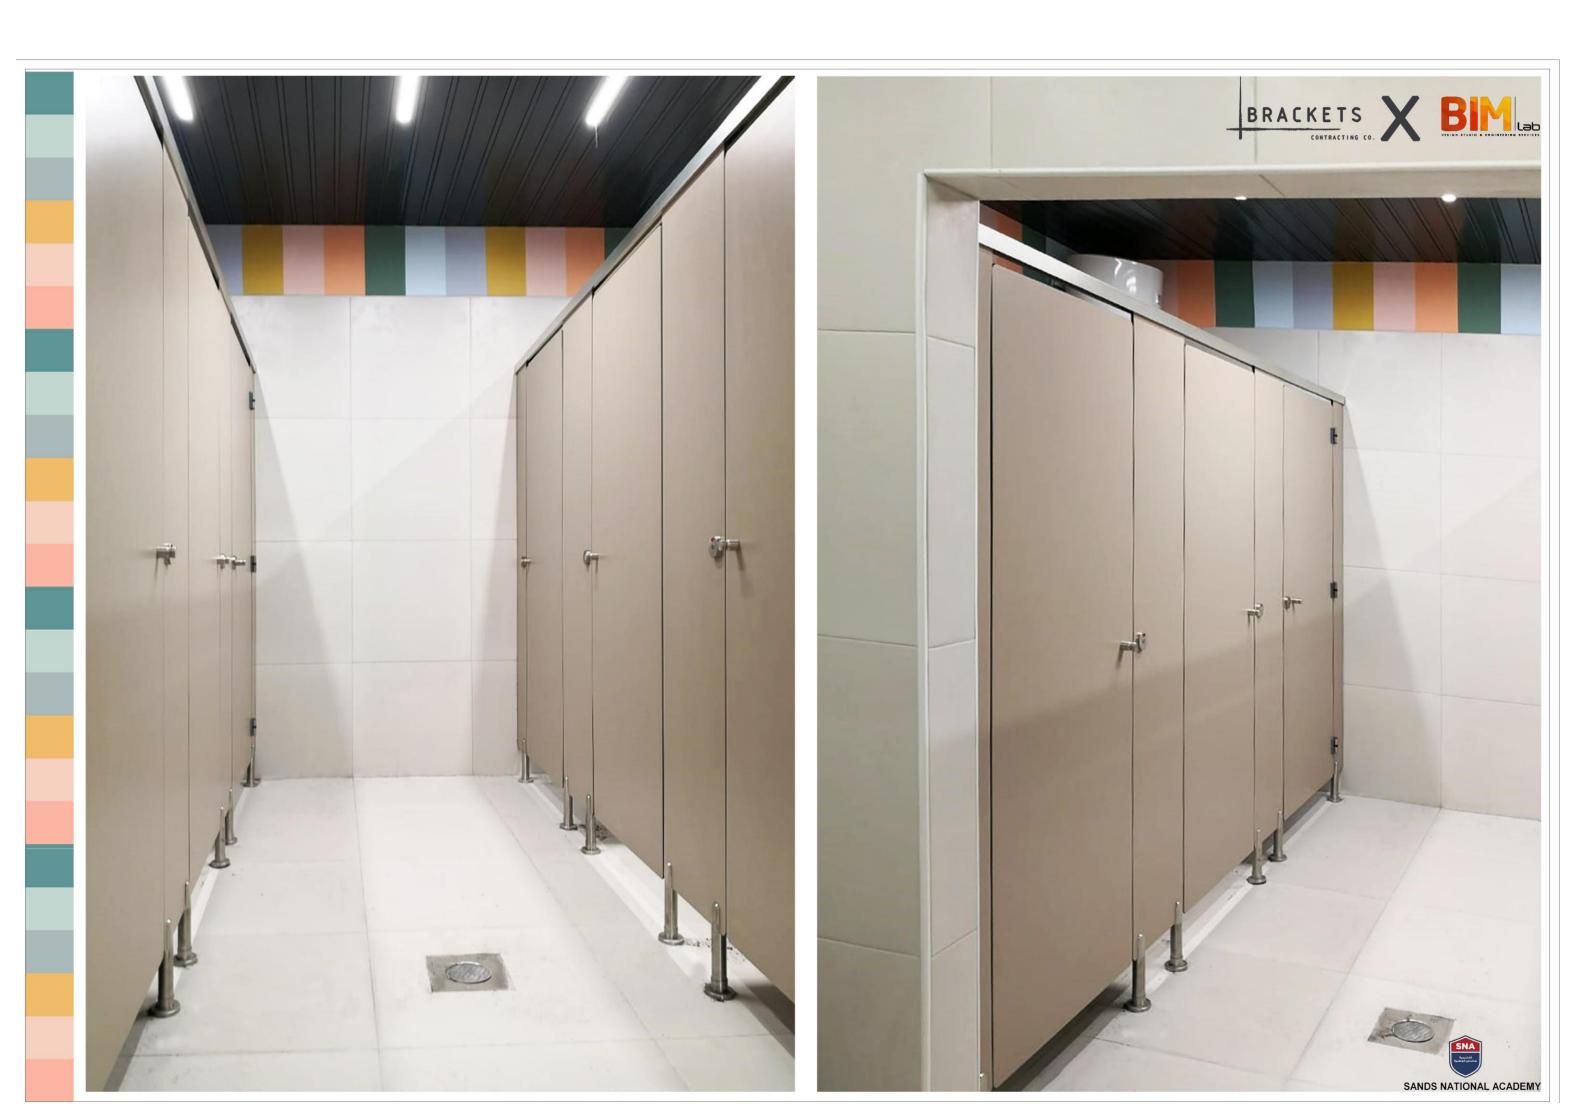

#### **DETAILS SECTION**

PROJECT NAME: SANDS NATIONAL SCHOOL

PROJECT SCOPE: TOILETS CUBICLES

MATERIALS: COMPACT LAMINATE WORKS.

**CONSULTANT: BIM LAB** 

PROJECT NAME: PRIVATE APARTMENT

PROJECT SCOPE: INTERIOR ARCHITECTURE