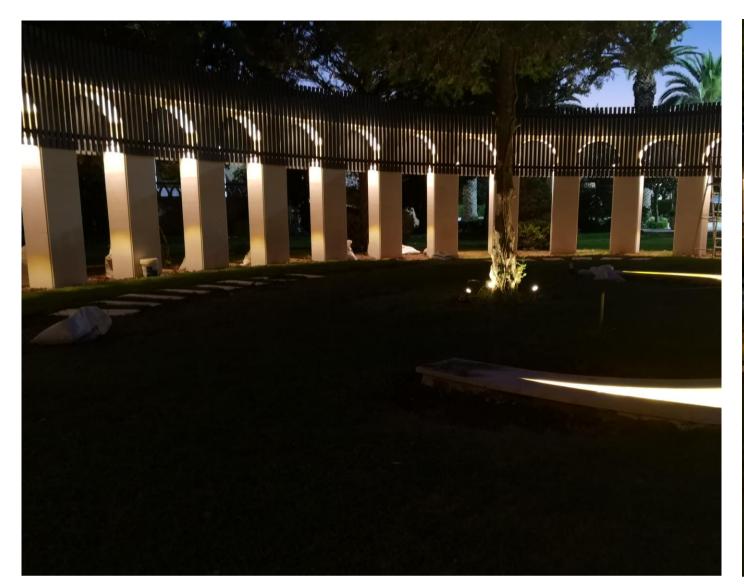

**PROJECT NAME: Prime Ministry** 

PROJECT SCOPE: LANDSCAPE

CLIENT:ARMOUSH TOURIST INVESTMENTS CO. Ltd

MATERIALS: ALUMINUM WORKS, STONE WORKS, STEEL WORKS, PAINTING AND ELECTRICAL WORKS.

PROJECT: 2021

PROJECT NAME: ST. REGIS HOTEL / ROOF TOP STEEL TRELLIS

PROJECT SCOPE: SUB-CONTRACTOR / SHOP DRAWINGS, FABRICATION AND PAINT

**CLIENT: EAGLE HILLS** 

**CONSULTANT: ARABTECH JARDANEH** 

MAIN CONTRACTOR: SECTIONS CONTRACTING COMPANY

MATERIALS: STEEL WORKS

YEAR: 2021