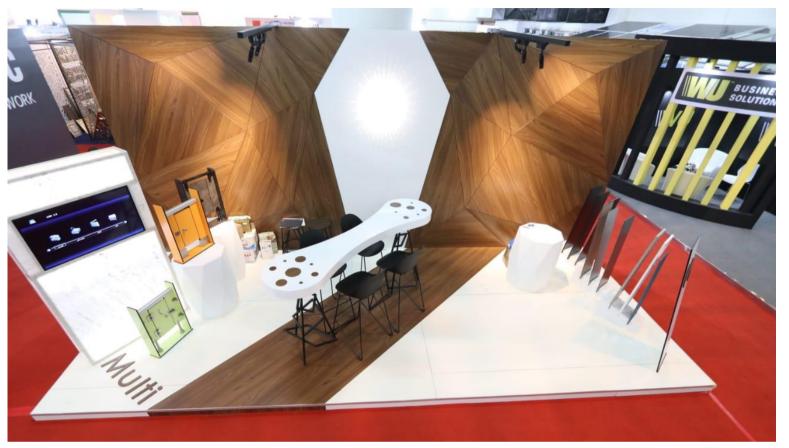

## PROJECT NAME: INTERBUILD 2019 BOOTH DESIGN

PROJECT SCOPE: DESIGN AND EXECUTION

MATERIALS: ACRYLIC SOLID SURFACE WORKS, AND WOOD WORKS.

MARAQA SPACES Wasfi Al Tal Street Khalda 5th Floor

+962 79 5646489 Info@bracketsjo.com