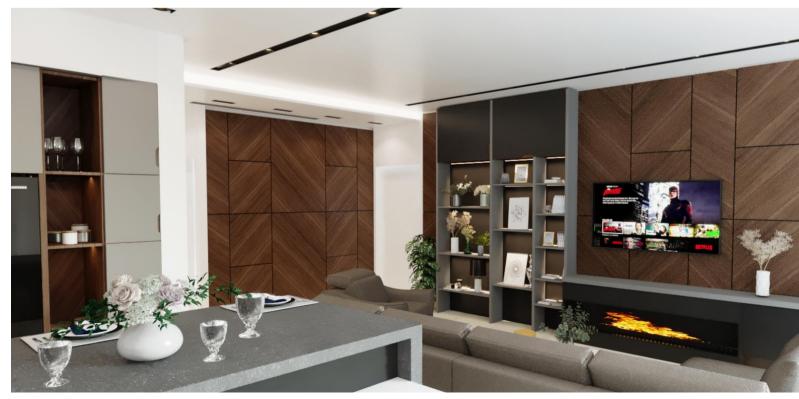

#### **PROJECT NAME: PRIVATE APARTMENT**

PROJECT SCOPE: FIRE PLACE AND TV SET SHOP DRAWING AND FABRICATION

MATERIALS: WOOD WORKS AND, ACRYLIC SOLID SURFACE WORKS

**CONSULTANT: MINIMALIST ARCHITECTS** 

### PROJECT NAME: PRIVATE APARTMENT

PROJECT SCOPE: ALL WORKS -CONTRACTING

MATERIALS: STEEL STRUCTURE, CHIPBOARD EGGER, GYPSUM BOARD, ACRYLIC SOLID SURFACE,

CONSULTANT: MINIMALIST ARCHITECTS