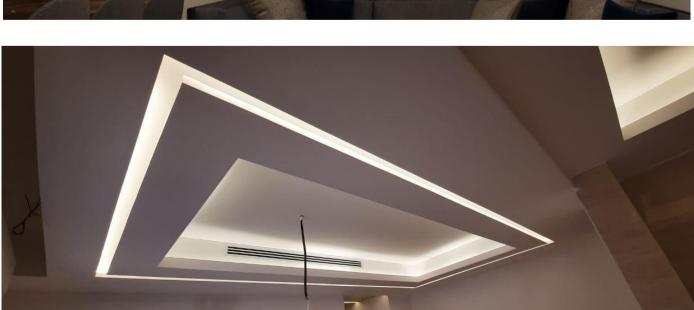

#### PROJECT NAME: PRIVATE APARTMENT

PROJECT SCOPE: INTERIOR ARCHITECTURE, SHOP DRAWINGS AND EXECUTION

MATERIALS: WOOD WORKS, GYPSUM BOARD WORKS.

PROJECT YEAR: 2020

In This apartment, we wanted to create a cozy atmosphere, with earthy colors and warm lights, we used mirrors and hidden lights especially in the ceiling this will make a ceiling feel taller and an entire space feel bigger.

Ceiling Detail

**Living Room - Under Construction** 

Living Room - Ceiling Plan