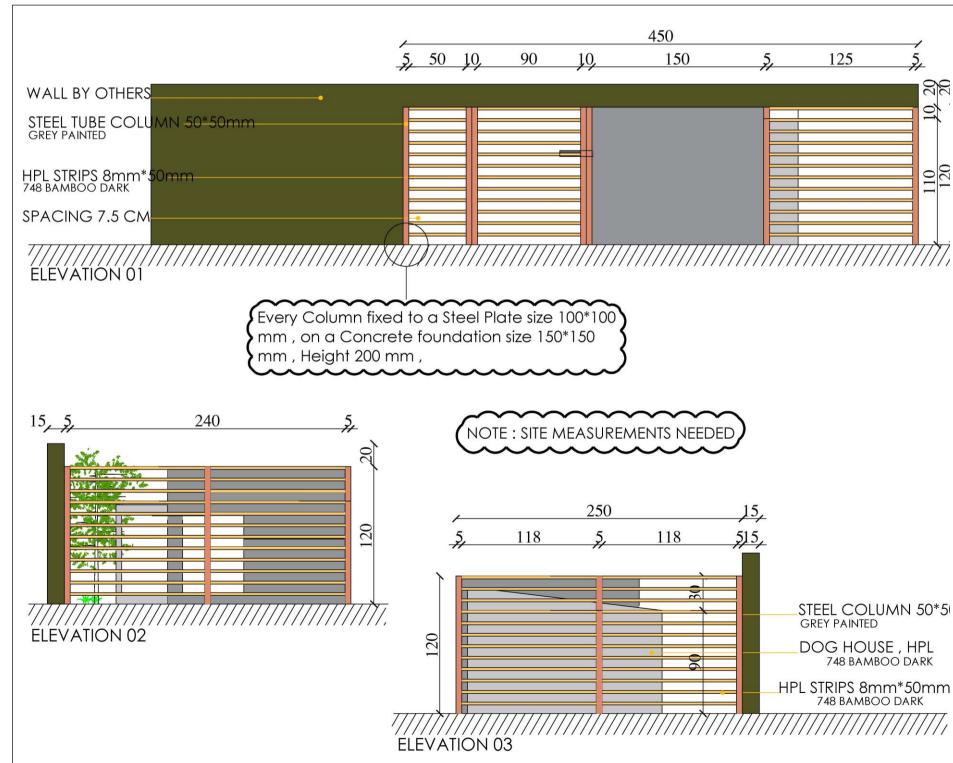

**PROJECT NAME: DOG HOUSE** 

PROJECT SCOPE: SHOP DRAWINGS AND BUILD

MATERIALS: WOOD AND STEEL WORKS.

PROJECT YEAR: 2020

Supply and Apply the This Beautiful Dog house that belongs to our special client, Using MEG HPL Material, steel tubes and fixings, Providing a detailed shop drawing, and 3D all the way to the construction completion.

① Master Plan SCALE 1:100

7 TYPE 05-TOP VIEW SCALE 1:18

7 TYPE 05-ELEVATION 01 SCALE 1:18