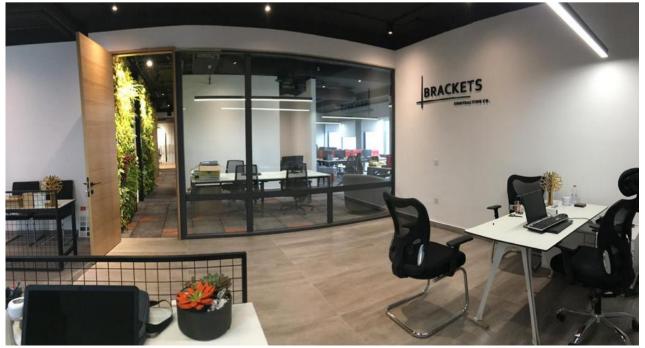

PROJECT NAME: MARAQA SPACES/OFFICES

PROJECT SCOPE: SHOP DRAWINGS AND FABRICATION

MATERIALS: ALL WORKS-CONTRACTING

CONSULTANT: MINIMALIST ARCHITECTS AND BIM LAB

YEAR: 2020

Supply and Apply all works for these offices, including ceilings, floors, G.B and glass partitions, Mechanical and Electrical works etc..