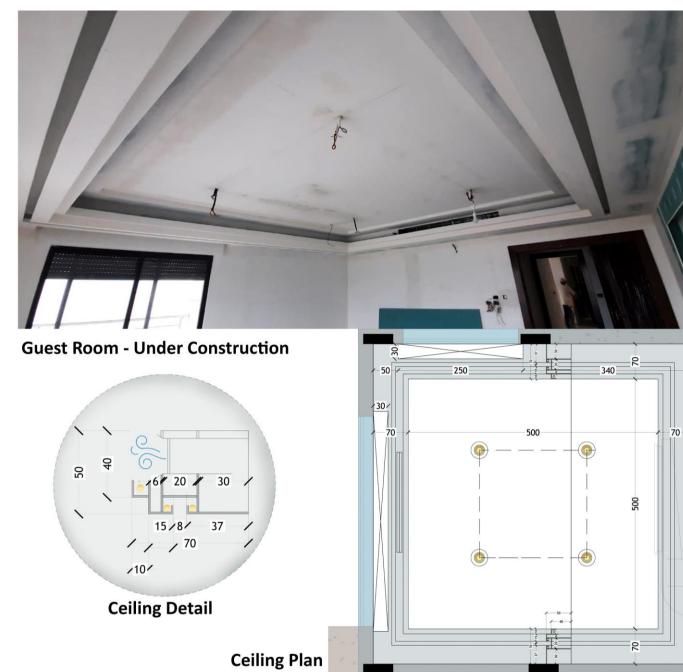

#### PROJECT NAME: PRIVATE APARTMENT

PROJECT SCOPE: INTERIOR ARCHITECTURE, SHOP DRAWINGS AND EXECUTION

MATERIALS: WOOD WORKS, GYPSUM BOARD WORKS.

PROJECT YEAR: 2020

In This apartment, we wanted to create a cozy atmosphere, with earthy colors and warm lights, we used mirrors and hidden lights especially in the ceiling this will make a ceiling feel taller and an entire space feel bigger.

Ceiling Detail

**Living Room - Under Construction** 

Living Room - Ceiling Plan