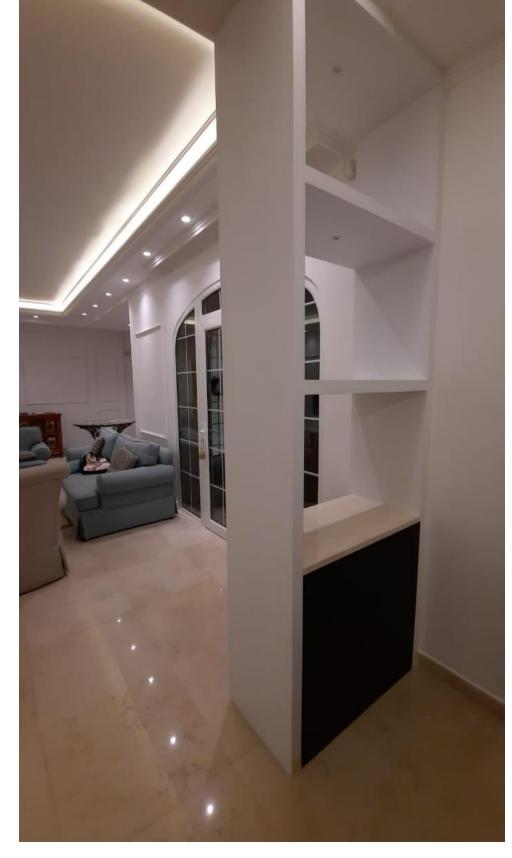

#### **PROJECT NAME: PRIVATE APARTMENT**

PROJECT SCOPE: FIRE PLACE AND TV SET SHOP DRAWING AND FABRICATION

MATERIALS: WOOD WORKS AND, ACRYLIC SOLID SURFACE WORKS

**CONSULTANT: MINIMALIST ARCHITECTS** 