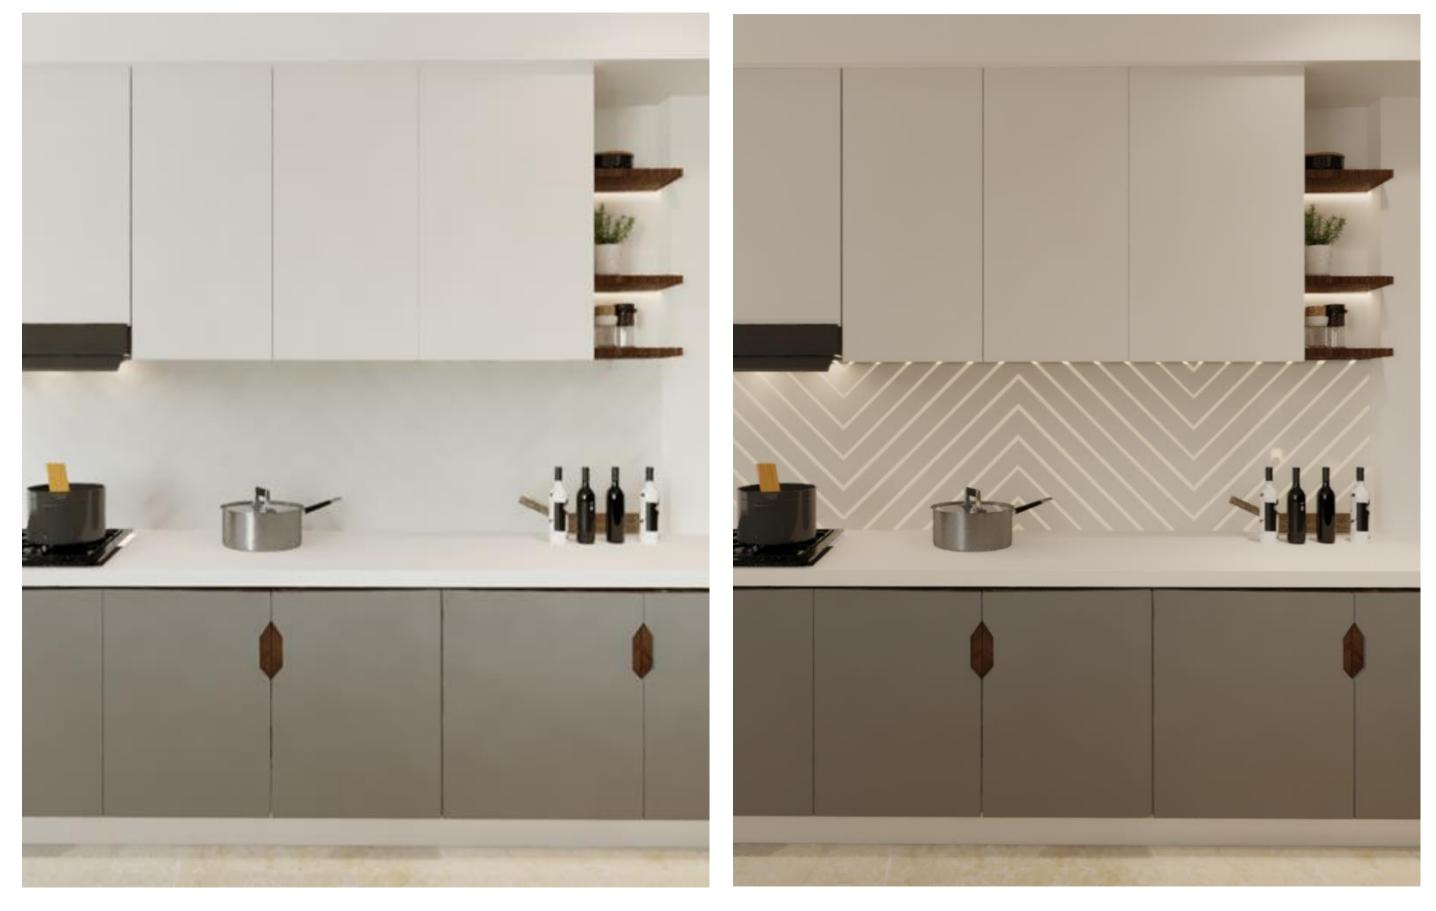

PROJECT NAME: PRIVATE RESIDENCE

PROJECT SCOPE: INTERIOR ARCHITECTURE

MATERIALS: WOOD WORKS, ACRYLIC SOLID SURFACE WORKS, AND GYPSUM BOARD WORKS.

PROJECT YEAR: 2020

One of our Residential Projects to design an open kitchen with a living room using Acrylic solid surface for the Kitchen Tops and backsplash with back grooves and hidden lights, a unique handle design, and cabinets with inset pull notch, a natural oak veneer for the living room wall cladding, LED shelf lighting system, and Recessed spotlight fixtures circular twin and linear singular.