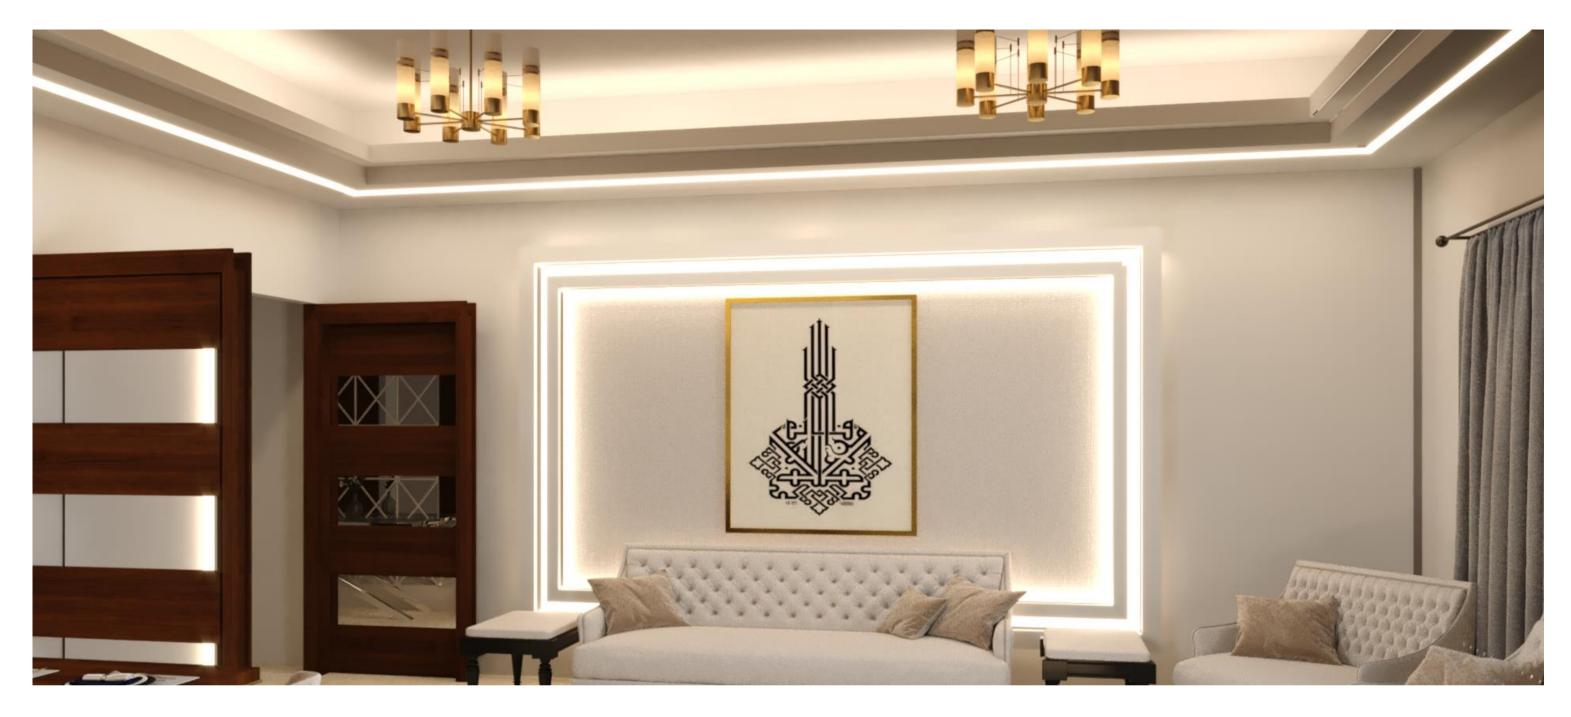

S BEDROOM

PROJECT SCOPE: INTERIOR ARCHITECTURE

MATERIALS: WOOD WORKS









PROJECT NAME: BRT TOILET COMPARTMENTS

**CLIENT: GREATER AMMAN MUNICIPALITY** 

MAIN CONTRACTOR: HADDADINCO.

PROJECT SCOPE: SHOP DRAWINGS

MATERIALS: COMPACT LAMINATE WORKS

PROJECT YEAR: 2020





#### Section B





#### PROJECT NAME: PRIVATE APARTMENT

PROJECT SCOPE: INTERIOR ARCHITECTURE, SHOP DRAWINGS AND EXECUTION

MATERIALS: WOOD WORKS, GYPSUM BOARD WORKS.

PROJECT YEAR: 2020

In This apartment, we wanted to create a cozy atmosphere, with earthy colors and warm lights, we used mirrors and hidden lights especially in the ceiling this will make a ceiling feel taller and an entire space feel bigger.







Ceiling Detail

**Living Room - Under Construction** 



Living Room - Ceiling Plan





































#### **PROJECT NAME: PRIVATE APARTMENT**

PROJECT SCOPE: FIRE PLACE AND TV SET SHOP DRAWING AND FABRICATION

MATERIALS: WOOD WORKS AND, ACRYLIC SOLID SURFACE WORKS

**CONSULTANT: MINIMALIST ARCHITECTS** 







### PROJECT NAME: PRIVATE APARTMENT

PROJECT SCOPE: ALL WORKS -CONTRACTING

MATERIALS: STEEL STRUCTURE, CHIPBOARD EGGER, GYPSUM BOARD, ACRYLIC SOLID SURFACE,

CONSULTANT: MINIMALIST ARCHITECTS

## **VISUALIZATION**

# REALITY























## PROJECT NAME: PRIVATE RESIDENCE

PROJECT SCOPE: EXECUTION

**CONSULTANT: MINIMALIST ARCHITECTS** 

MATERIALS: WOOD WORKS, BASALTAND MARBLE WORKS, PAINTING WORKS, AND GYPSUM BOARD WORKS.









PROJECT NAME: AHLI BANK

MAIN CONTRACTOR: AL MOQAWEL CONTRACTING CO.

PROJECT SCOPE: SHOP DRAWINGS AND EXECUTION

MATERIAL