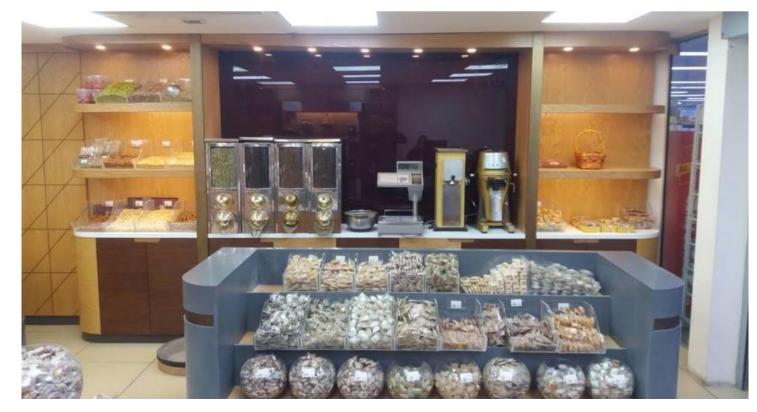

**CONSULTANT: CC GROUP** 

MATERIALS: WOOD WORKS.

Main Lobby - Section/Elevation (B)

Main Lobby - Section/Elevation (A)

PROJECT NAME: AL REFAI ROASTERY

LOCATION : THREE BRANCHES : CITY MALL , COZMO  $7^{\text{TH}}$  CIRCLE , ABDOUN

PROJECT SCOPE: DESIGN AND EXECUTION

MATERIALS: WOOD WORKS.

LIGHT OAK WOOD FINISH FOR INTERIOR CABINET THE FLOOR CABINET WITH ADJUSTABLE SHELF ALL THE LIGHTING IS LED WARM LIGHT

E 03 ELEVATION 03

BURGUNDY BACK PAINTED GLASS PANTONE 505

18 MM THK WHITE ACRYLIC LETTERS ILLUMINATED

DARK OAK WOOD FINISH (AS PER SAMPLE)

6 MM THK WHITE ACRYLIC LETTERS

6 MM THK ACRYLIC LETTERS WITH R LOGO STICKER

SIGNAGE STRUCTURE GRAY CORIAN CLADDING (AS PER SAMPLE)

- LIGHT OAK WOOD FINISH FOR INTERIOR CABINET THE FLOOR CABINET WITH ADJUSTABLE SHELF ALL THE LIGHTING IS LED WARM LIGHT