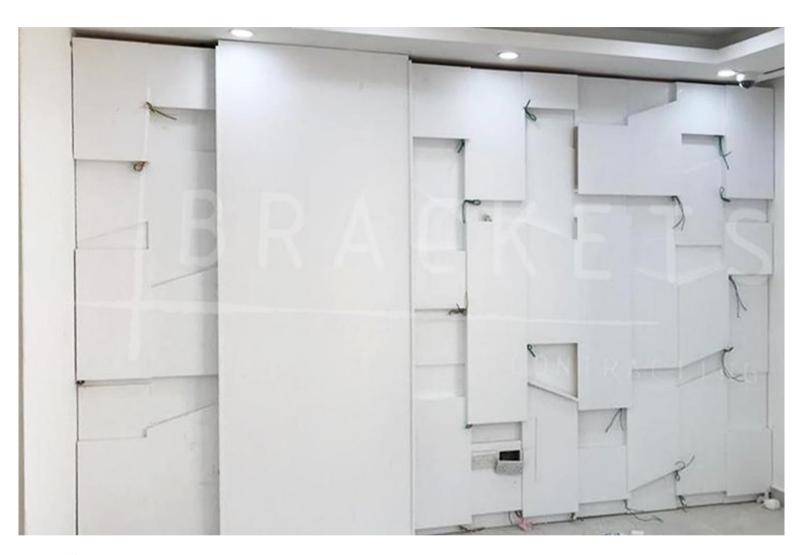

#### PROJECT NAME: CARDIOLOGY CLINIC

LOCATION: JAWHARET AL MAMLAKA MEDICAL COMPLEX- AL KHALIDI ST.

PROJECT SCOPE: DESIGN AND EXECUTION

MATERIALS: WOOD WORKS, ACRYLIC SOLID SURFACE WORKS AND GYPSUM BOARD WORKS.