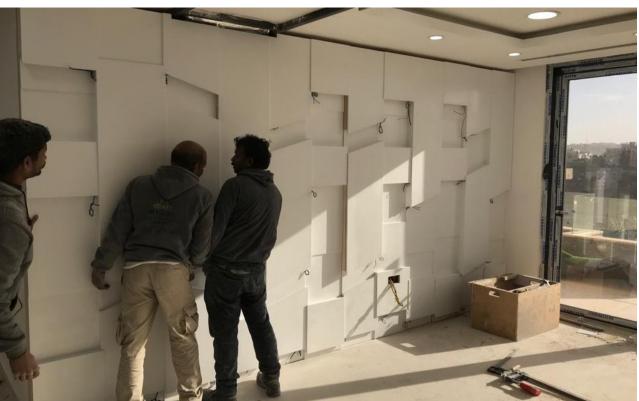

#### PHOTOS DURING CONSTRUCTION

### PROJECT NAME: PRIVATE APARTMENT

PROJECT SCOPE: ALL WORKS -CONTRACTING

MATERIALS: STEEL STRUCTURE, CHIPBOARD EGGER, GYPSUM BOARD, ACRYLIC SOLID SURFACE,

CONSULTANT: MINIMALIST ARCHITECTS