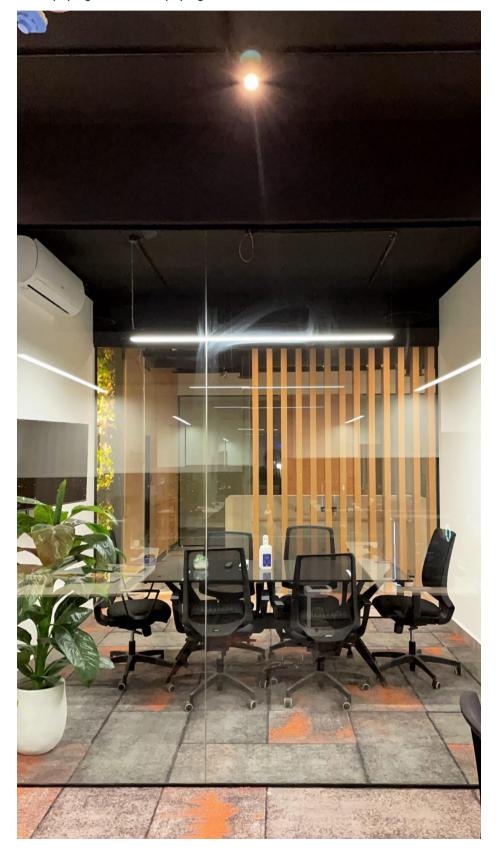

PROJECT NAME: MARAQA SPACES/OFFICES

PROJECT SCOPE: SHOP DRAWINGS AND FABRICATION

MATERIALS: ALL WORKS-CONTRACTING

CONSULTANT: MINIMALIST ARCHITECTS AND BIM LAB

YEAR: 2020

Supply and Apply all works for these offices, including ceilings, floors, G.B and glass partitions, Mechanical and Electrical works etc..