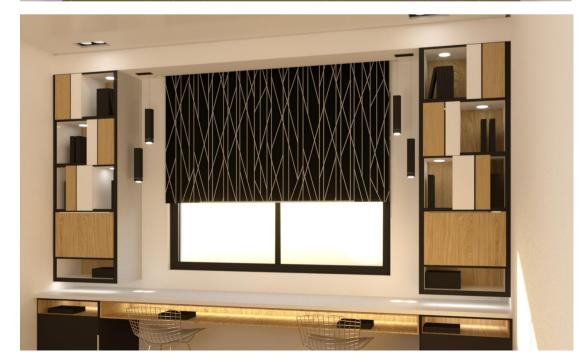

### PROJECT NAME: PRIVATE APARTMENT

PROJECT SCOPE: ALL WORKS -CONTRACTING

MATERIALS: STEEL STRUCTURE, CHIPBOARD EGGER, GYPSUM BOARD, ACRYLIC SOLID SURFACE,

CONSULTANT: MINIMALIST ARCHITECTS