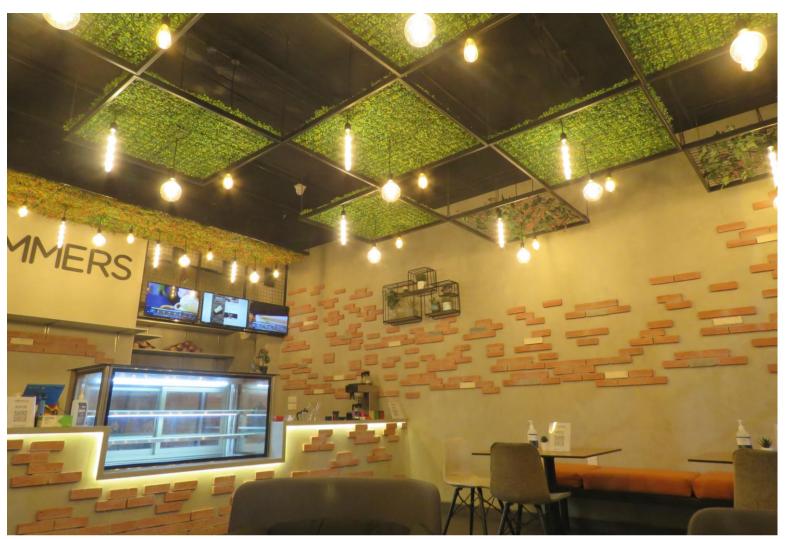

#### PROJECT NAME: NOMMERS / Desserts and coffee house

PROJECT SCOPE: DESIGN, SHOP DRAWINGS, AND EXECUTION

MATERIALS: BRICK WORKS, ACRYLIC SOLID SURFACE WORKS, STEEL AND WOOD WORKS.

PROJECT YEAR: 2020

One of our Commercial Projects Nommers artisan desserts and specialty coffee at Dabouq District Designed and Executed by Us.