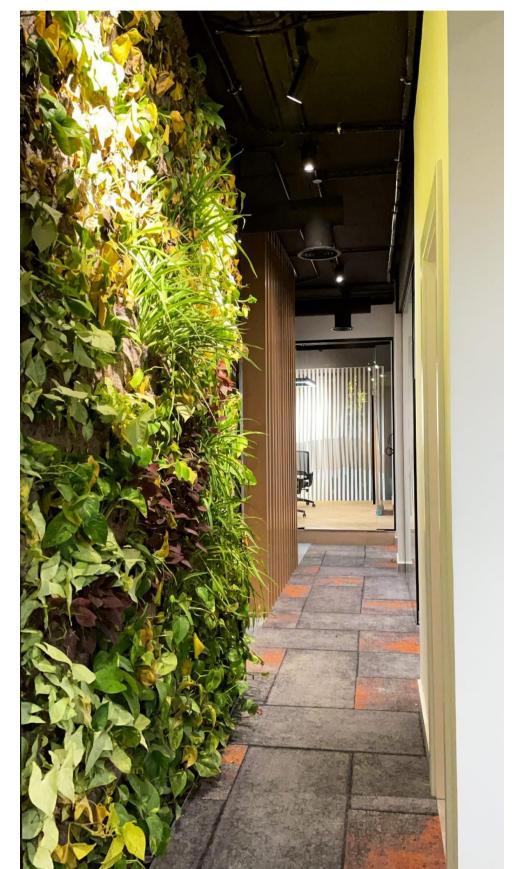

PROJECT NAME: MARAQA SPACES/OFFICES

PROJECT SCOPE: SHOP DRAWINGS AND FABRICATION

MATERIALS: ALL WORKS-CONTRACTING

CONSULTANT: MINIMALIST ARCHITECTS AND BIM LAB

YEAR: 2020

Supply and Apply all works for these offices, including ceilings, floors, G.B and glass partitions, Mechanical and Electrical works etc..