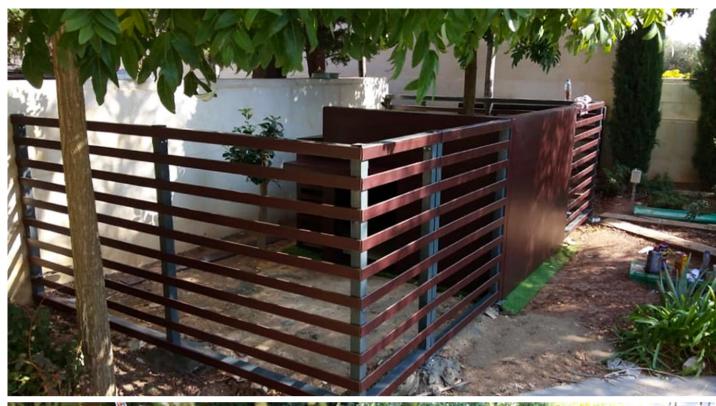

**PROJECT NAME: DOG HOUSE** 

PROJECT SCOPE: SHOP DRAWINGS AND BUILD

MATERIALS: WOOD AND STEEL WORKS.

PROJECT YEAR: 2020

Supply and Apply the This Beautiful Dog house that belongs to our special client, Using MEG HPL Material, steel tubes and fixings, Providing a detailed shop drawing, and 3D all the way to the construction completion.