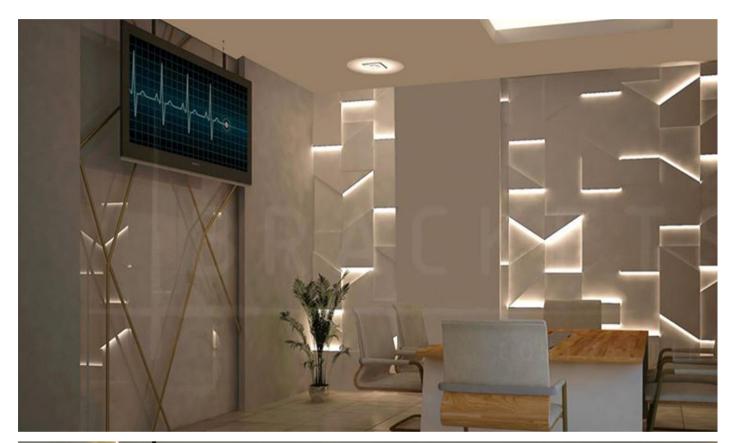

#### PROJECT NAME: CARDIOLOGY CLINIC

LOCATION: JAWHARET AL MAMLAKA MEDICAL COMPLEX- AL KHALIDI ST.

PROJECT SCOPE: DESIGN AND EXECUTION

MATERIALS: WOOD WORKS, ACRYLIC SOLID SURFACE WORKS AND GYPSUM BOARD WORKS.