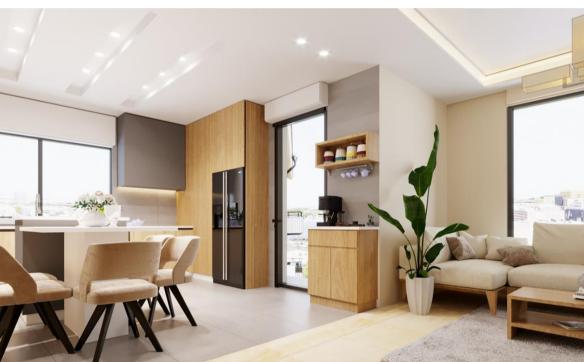

PROJECT NAME: PRIVATE RESIDENCE

PROJECT SCOPE: INTERIOR ARCHITECTURE

MATERIALS: WOOD WORKS, ACRYLIC SOLID SURFACE WORKS, AND GYPSUM BOARD WORKS.

PROJECT YEAR: 2020

One of our Residential Projects to design an open kitchen with a living room using Acrylic solid surface for the Kitchen Tops and backsplash with back grooves and hidden lights, a unique handle design, and cabinets with inset pull notch, a natural oak veneer for the living room wall cladding, LED shelf lighting system, and Recessed spotlight fixtures circular twin and linear singular.