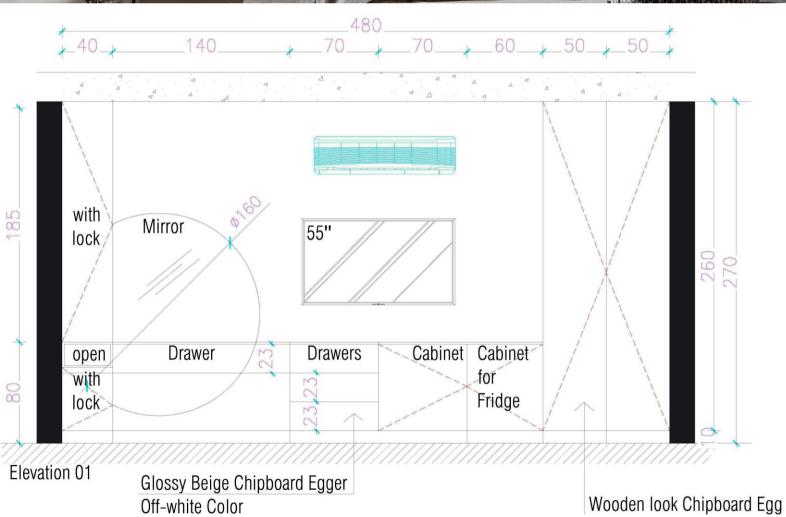

#### **PROJECT NAME: PRIVATE APARTMENT**

PROJECT SCOPE: FIRE PLACE AND TV SET SHOP DRAWING AND FABRICATION

MATERIALS: WOOD WORKS AND, ACRYLIC SOLID SURFACE WORKS

**CONSULTANT: MINIMALIST ARCHITECTS** 

### PROJECT NAME: PRIVATE APARTMENT

PROJECT SCOPE: ALL WORKS -CONTRACTING

MATERIALS: STEEL STRUCTURE, CHIPBOARD EGGER, GYPSUM BOARD, ACRYLIC SOLID SURFACE,

CONSULTANT: MINIMALIST ARCHITECTS