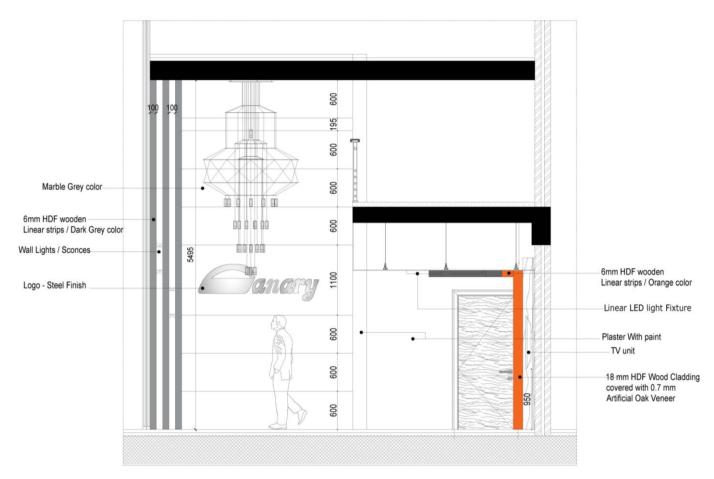

#### COUNTER FRONT ELEVATION

SECTION 01

**ELEVATION 01** 

جومرة

Ground Floor Plan (Top View)

D01

**PROJECT NAME: CANARY FACTORY** 

PROJECT SCOPE: SHOP DRAWINGS

**CONSULTANT: CC GROUP** 

MATERIALS: WOOD WORKS.

Main Lobby - Section/Elevation (B)

Main Lobby - Section/Elevation (A)

PROJECT NAME: AL REFAI ROASTERY

LOCATION : THREE BRANCHES : CITY MALL , COZMO  $7^{\text{TH}}$  CIRCLE , ABDOUN