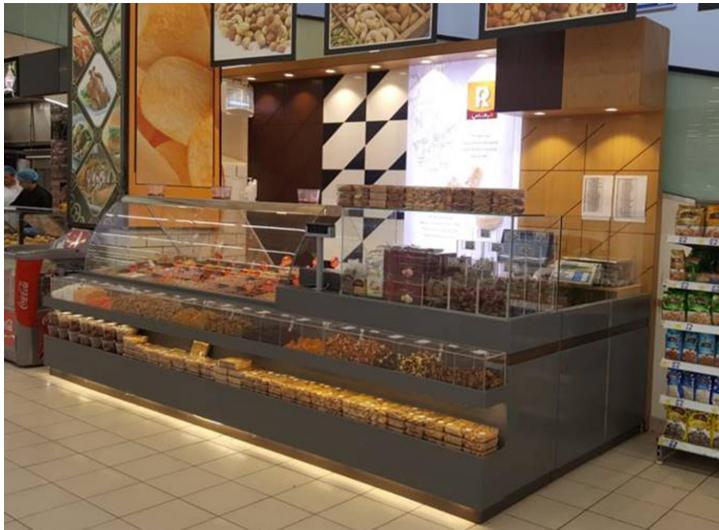

**CONSULTANT: CC GROUP** 

MATERIALS: WOOD WORKS.

Main Lobby - Section/Elevation (B)

Main Lobby - Section/Elevation (A)

PROJECT NAME: AL REFAI ROASTERY

LOCATION : THREE BRANCHES : CITY MALL , COZMO  $7^{\text{TH}}$  CIRCLE , ABDOUN

PROJECT SCOPE: DESIGN AND EXECUTION

MATERIALS: WOOD WORKS.

LIGHT OAK WOOD FINISH FOR INTERIOR CABINET THE FLOOR CABINET WITH ADJUSTABLE SHELF ALL THE LIGHTING IS LED WARM LIGHT

E 03 ELEVATION 03

BURGUNDY BACK PAINTED GLASS PANTONE 505

- LIGHT OAK WOOD FINISH FOR INTERIOR CABINET THE FLOOR CABINET WITH ADJUSTABLE SHELF ALL THE LIGHTING IS LED WARM LIGHT