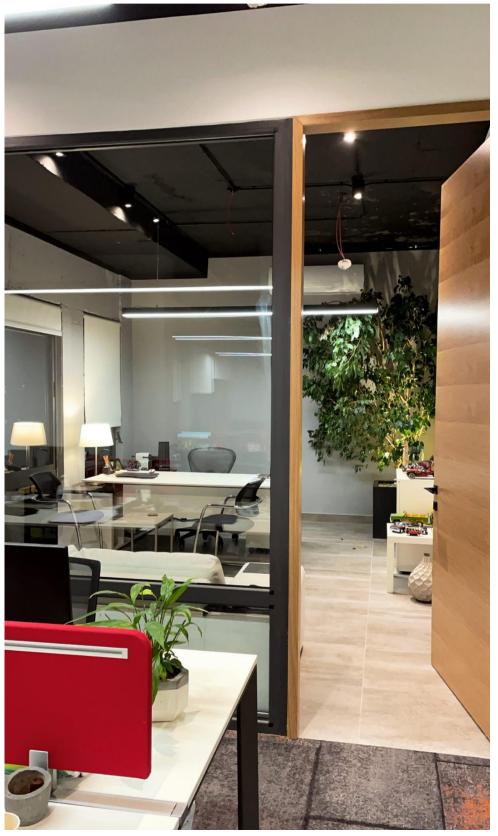

PROJECT NAME: MARAQA SPACES/OFFICES

PROJECT SCOPE: SHOP DRAWINGS AND FABRICATION

MATERIALS: ALL WORKS-CONTRACTING

CONSULTANT: MINIMALIST ARCHITECTS AND BIM LAB

YEAR: 2020

Supply and Apply all works for these offices, including ceilings, floors, G.B and glass partitions, Mechanical and Electrical works etc..