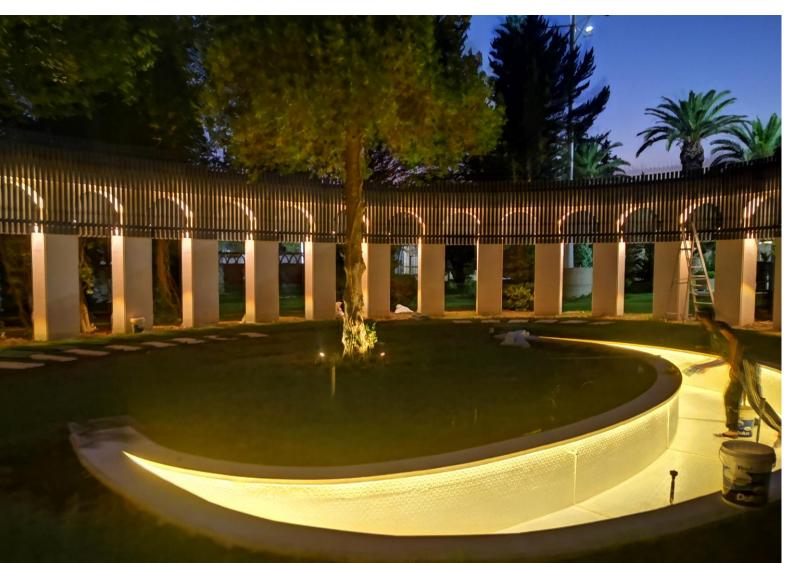

**PROJECT NAME: Prime Ministry** 

PROJECT SCOPE: LANDSCAPE

CLIENT:ARMOUSH TOURIST INVESTMENTS CO. Ltd

MATERIALS: ALUMINUM WORKS, STONE WORKS, STEEL WORKS, PAINTING AND ELECTRICAL WORKS.

PROJECT: 2021

PROJECT NAME: ST. REGIS HOTEL / ROOF TOP STEEL TRELLIS

PROJECT SCOPE: SUB-CONTRACTOR / SHOP DRAWINGS, FABRICATION AND PAINT

**CLIENT: EAGLE HILLS** 

**CONSULTANT: ARABTECH JARDANEH** 

MAIN CONTRACTOR: SECTIONS CONTRACTING COMPANY

MATERIALS: STEEL WORKS

YEAR: 2021