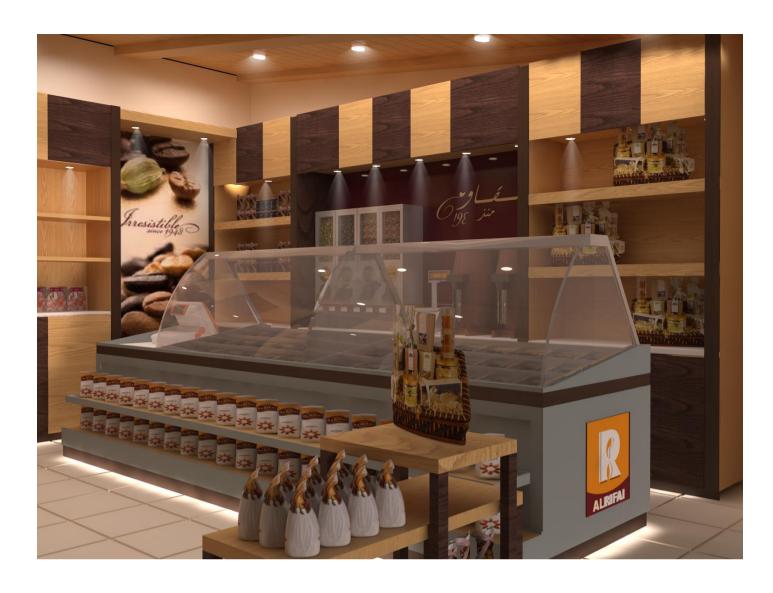

**CONSULTANT: CC GROUP** 

MATERIALS: WOOD WORKS.

Main Lobby - Section/Elevation (B)

Main Lobby - Section/Elevation (A)

PROJECT NAME: AL REFAI ROASTERY

LOCATION : THREE BRANCHES : CITY MALL , COZMO  $7^{\text{TH}}$  CIRCLE , ABDOUN

PROJECT SCOPE: DESIGN AND EXECUTION

MATERIALS: WOOD WORKS.

LIGHT OAK WOOD FINISH FOR INTERIOR CABINET THE FLOOR CABINET WITH ADJUSTABLE SHELF ALL THE LIGHTING IS LED WARM LIGHT

E 03 ELEVATION 03

BURGUNDY BACK PAINTED GLASS PANTONE 505

18 MM THK WHITE ACRYLIC LETTERS ILLUMINATED

DARK OAK WOOD FINISH (AS PER SAMPLE)

6 MM THK WHITE ACRYLIC LETTERS

6 MM THK ACRYLIC LETTERS WITH R LOGO STICKER

SIGNAGE STRUCTURE GRAY CORIAN CLADDING (AS PER SAMPLE)

- LIGHT OAK WOOD FINISH FOR INTERIOR CABINET THE FLOOR CABINET WITH ADJUSTABLE SHELF ALL THE LIGHTING IS LED WARM LIGHT