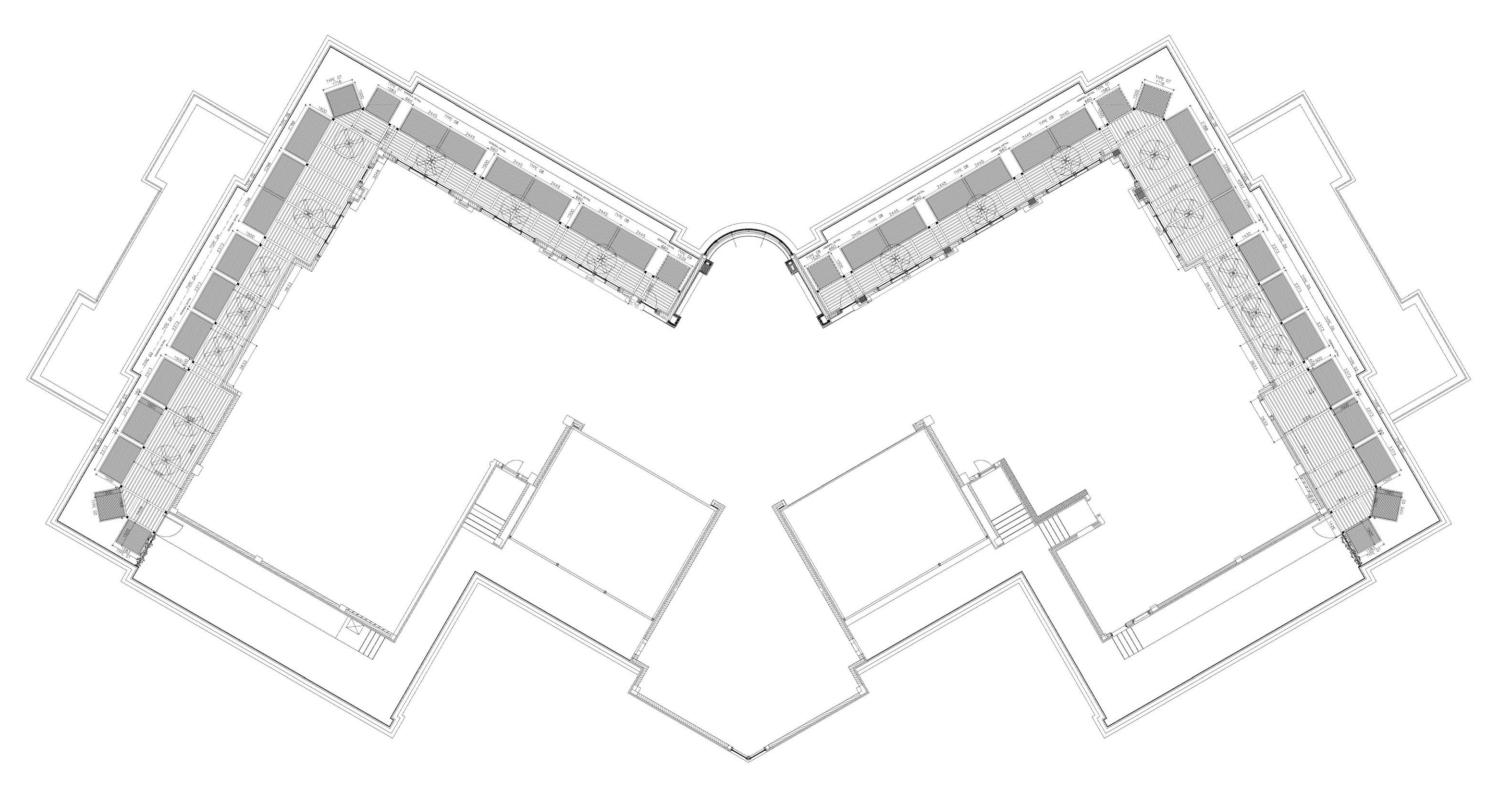

**PROJECT NAME: Prime Ministry** 

PROJECT SCOPE: LANDSCAPE

CLIENT:ARMOUSH TOURIST INVESTMENTS CO. Ltd

MATERIALS: ALUMINUM WORKS, STONE WORKS, STEEL WORKS, PAINTING AND ELECTRICAL WORKS.

PROJECT: 2021

PROJECT NAME: ST. REGIS HOTEL / ROOF TOP STEEL TRELLIS

PROJECT SCOPE: SUB-CONTRACTOR / SHOP DRAWINGS, FABRICATION AND PAINT

**CLIENT: EAGLE HILLS** 

**CONSULTANT: ARABTECH JARDANEH** 

MAIN CONTRACTOR: SECTIONS CONTRACTING COMPANY

MATERIALS: STEEL WORKS

YEAR: 2021

① Master Plan SCALE 1:100

7 TYPE 05-TOP VIEW SCALE 1:18

7 TYPE 05-ELEVATION 01 SCALE 1:18