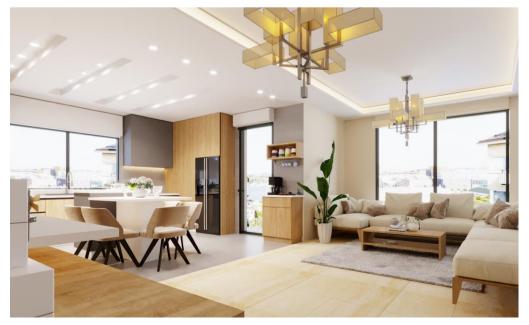

PROJECT NAME: PRIVATE RESIDENCE

PROJECT SCOPE: INTERIOR ARCHITECTURE

MATERIALS: WOOD WORKS, ACRYLIC SOLID SURFACE WORKS, AND GYPSUM BOARD WORKS.

PROJECT YEAR: 2020

One of our Residential Projects to design an open kitchen with a living room using Acrylic solid surface for the Kitchen Tops and backsplash with back grooves and hidden lights, a unique handle design, and cabinets with inset pull notch, a natural oak veneer for the living room wall cladding, LED shelf lighting system, and Recessed spotlight fixtures circular twin and linear singular.