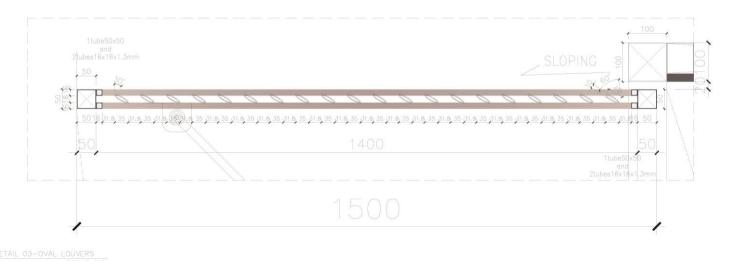

**PROJECT NAME: Prime Ministry** 

PROJECT SCOPE: LANDSCAPE

CLIENT:ARMOUSH TOURIST INVESTMENTS CO. Ltd

MATERIALS: ALUMINUM WORKS, STONE WORKS, STEEL WORKS, PAINTING AND ELECTRICAL WORKS.

PROJECT: 2021

PROJECT NAME: ST. REGIS HOTEL / ROOF TOP STEEL TRELLIS

PROJECT SCOPE: SUB-CONTRACTOR / SHOP DRAWINGS, FABRICATION AND PAINT

**CLIENT: EAGLE HILLS** 

**CONSULTANT: ARABTECH JARDANEH** 

MAIN CONTRACTOR: SECTIONS CONTRACTING COMPANY

MATERIALS: STEEL WORKS

YEAR: 2021

① Master Plan SCALE 1:100

7 TYPE 05-TOP VIEW SCALE 1:18

7 TYPE 05-ELEVATION 01 SCALE 1:18