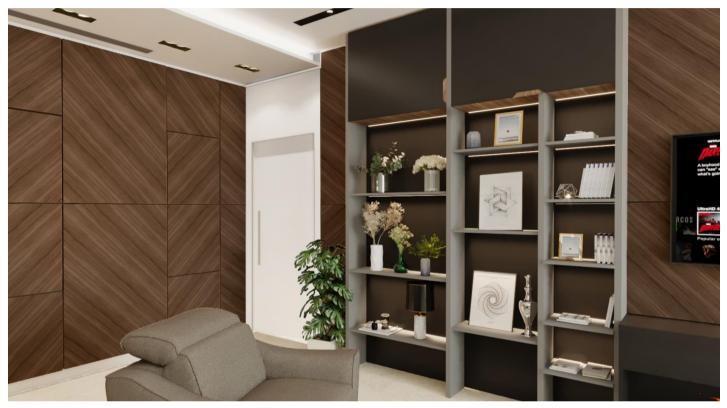

#### **PROJECT NAME: PRIVATE APARTMENT**

PROJECT SCOPE: FIRE PLACE AND TV SET SHOP DRAWING AND FABRICATION

MATERIALS: WOOD WORKS AND, ACRYLIC SOLID SURFACE WORKS

**CONSULTANT: MINIMALIST ARCHITECTS** 

### PROJECT NAME: PRIVATE APARTMENT

PROJECT SCOPE: ALL WORKS -CONTRACTING

MATERIALS: STEEL STRUCTURE, CHIPBOARD EGGER, GYPSUM BOARD, ACRYLIC SOLID SURFACE,

CONSULTANT: MINIMALIST ARCHITECTS