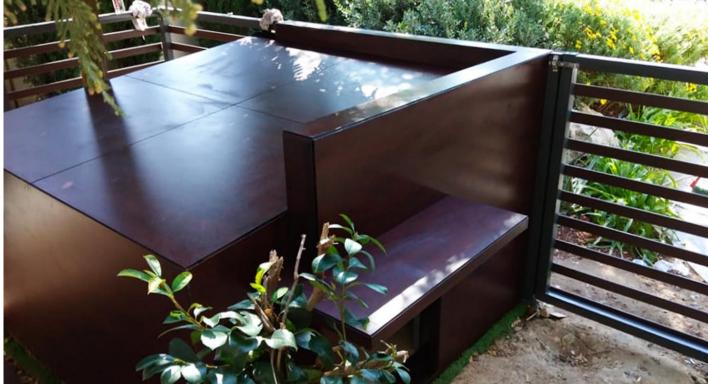

**PROJECT NAME: DOG HOUSE** 

PROJECT SCOPE: SHOP DRAWINGS AND BUILD

MATERIALS: WOOD AND STEEL WORKS.

PROJECT YEAR: 2020

Supply and Apply the This Beautiful Dog house that belongs to our special client, Using MEG HPL Material, steel tubes and fixings, Providing a detailed shop drawing, and 3D all the way to the construction completion.