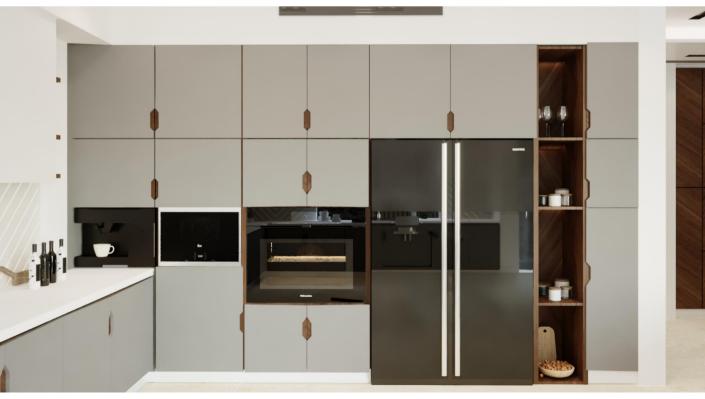

PROJECT NAME: PRIVATE RESIDENCE

PROJECT SCOPE: INTERIOR ARCHITECTURE

MATERIALS: WOOD WORKS, ACRYLIC SOLID SURFACE WORKS, AND GYPSUM BOARD WORKS.

PROJECT YEAR: 2020

One of our Residential Projects to design an open kitchen with a living room using Acrylic solid surface for the Kitchen Tops and backsplash with back grooves and hidden lights, a unique handle design, and cabinets with inset pull notch, a natural oak veneer for the living room wall cladding, LED shelf lighting system, and Recessed spotlight fixtures circular twin and linear singular.