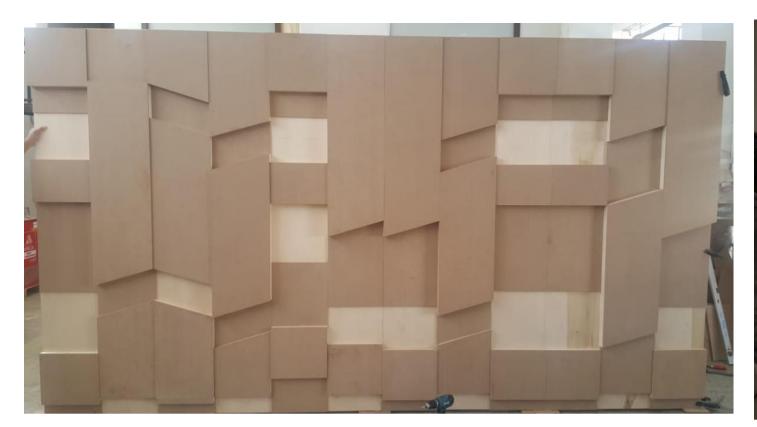

#### **PROJECT NAME: PRIVATE APARTMENT**

PROJECT SCOPE: FIRE PLACE AND TV SET SHOP DRAWING AND FABRICATION

MATERIALS: WOOD WORKS AND, ACRYLIC SOLID SURFACE WORKS

**CONSULTANT: MINIMALIST ARCHITECTS** 

### PROJECT NAME: PRIVATE APARTMENT

PROJECT SCOPE: ALL WORKS -CONTRACTING

MATERIALS: STEEL STRUCTURE, CHIPBOARD EGGER, GYPSUM BOARD, ACRYLIC SOLID SURFACE,

CONSULTANT: MINIMALIST ARCHITECTS