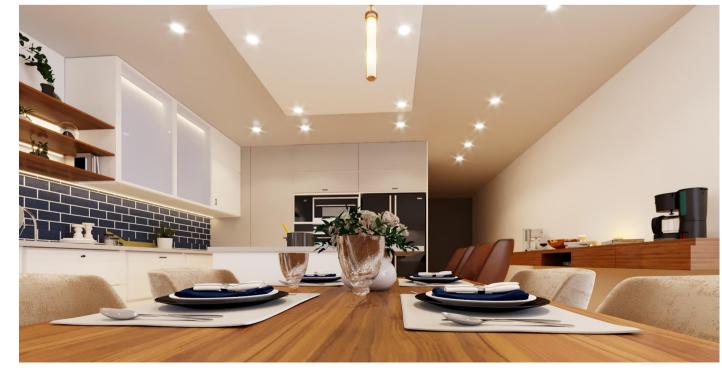

PROJECT NAME: PRIVATE RESIDENCE

PROJECT SCOPE: INTERIOR ARCHITECTURE

MATERIALS: WOOD WORKS, ACRYLIC SOLID SURFACE WORKS, AND GYPSUM BOARD WORKS.

PROJECT YEAR: 2020

One of our Residential Projects to design an open kitchen with a living room using Acrylic solid surface for the Kitchen Tops and backsplash with back grooves and hidden lights, a unique handle design, and cabinets with inset pull notch, a natural oak veneer for the living room wall cladding, LED shelf lighting system, and Recessed spotlight fixtures circular twin and linear singular.