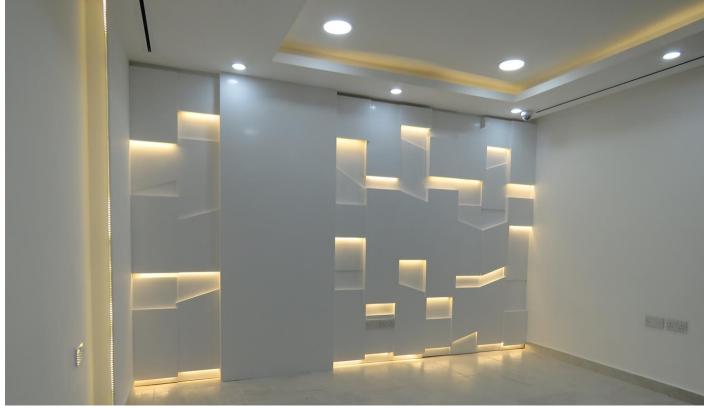

#### PROJECT NAME: CARDIOLOGY CLINIC

LOCATION: JAWHARET AL MAMLAKA MEDICAL COMPLEX- AL KHALIDI ST.

PROJECT SCOPE: DESIGN AND EXECUTION

MATERIALS: WOOD WORKS, ACRYLIC SOLID SURFACE WORKS AND GYPSUM BOARD WORKS.