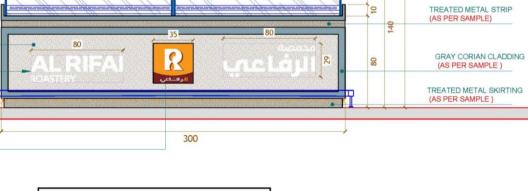

**CONSULTANT: CC GROUP** 

MATERIALS: WOOD WORKS.

Main Lobby - Section/Elevation (B)

Main Lobby - Section/Elevation (A)

PROJECT NAME: AL REFAI ROASTERY

LOCATION : THREE BRANCHES : CITY MALL , COZMO  $7^{\text{TH}}$  CIRCLE , ABDOUN

18 MM THK WHITE ACRYLIC LETTERS ILLUMINATED

DARK OAK WOOD FINISH (AS PER SAMPLE)

6 MM THK WHITE ACRYLIC LETTERS

6 MM THK ACRYLIC LETTERS WITH R LOGO STICKER

SIGNAGE STRUCTURE GRAY CORIAN CLADDING (AS PER SAMPLE)