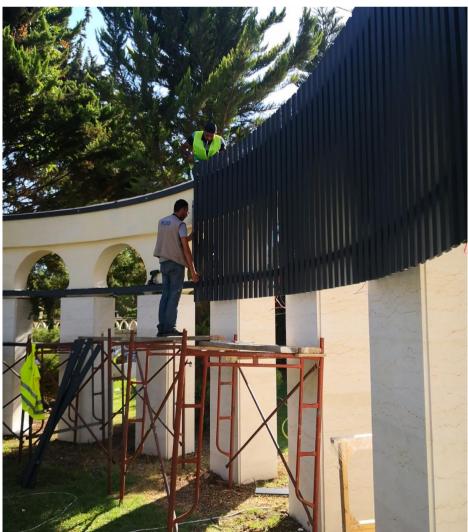

**PROJECT NAME: Prime Ministry** 

PROJECT SCOPE: LANDSCAPE

CLIENT:ARMOUSH TOURIST INVESTMENTS CO. Ltd

MATERIALS: ALUMINUM WORKS, STONE WORKS, STEEL WORKS, PAINTING AND ELECTRICAL WORKS.

PROJECT: 2021

PROJECT NAME: ST. REGIS HOTEL / ROOF TOP STEEL TRELLIS