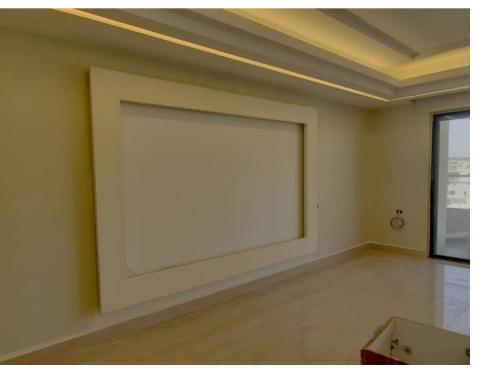

#### PROJECT NAME: PRIVATE APARTMENT

PROJECT SCOPE: INTERIOR ARCHITECTURE, SHOP DRAWINGS AND EXECUTION

MATERIALS: WOOD WORKS, GYPSUM BOARD WORKS.

PROJECT YEAR: 2020

In This apartment, we wanted to create a cozy atmosphere, with earthy colors and warm lights, we used mirrors and hidden lights especially in the ceiling this will make a ceiling feel taller and an entire space feel bigger.

Ceiling Detail

**Living Room - Under Construction** 

Living Room - Ceiling Plan