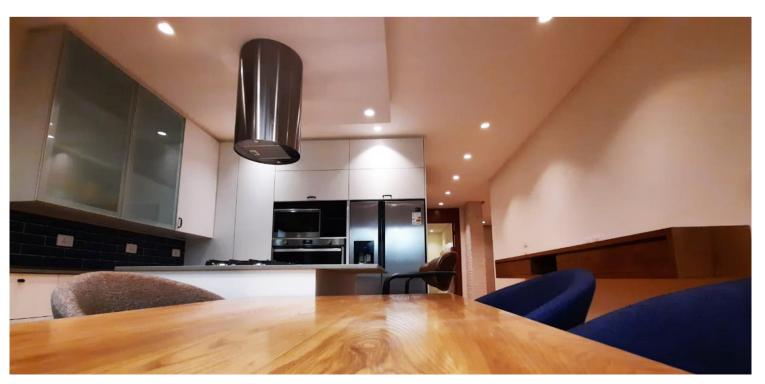

PROJECT NAME: PRIVATE RESIDENCE

PROJECT SCOPE: INTERIOR ARCHITECTURE

MATERIALS: WOOD WORKS, ACRYLIC SOLID SURFACE WORKS, AND GYPSUM BOARD WORKS.

PROJECT YEAR: 2020

One of our Residential Projects to design an open kitchen with a living room using Acrylic solid surface for the Kitchen Tops and backsplash with back grooves and hidden lights, a unique handle design, and cabinets with inset pull notch, a natural oak veneer for the living room wall cladding, LED shelf lighting system, and Recessed spotlight fixtures circular twin and linear singular.