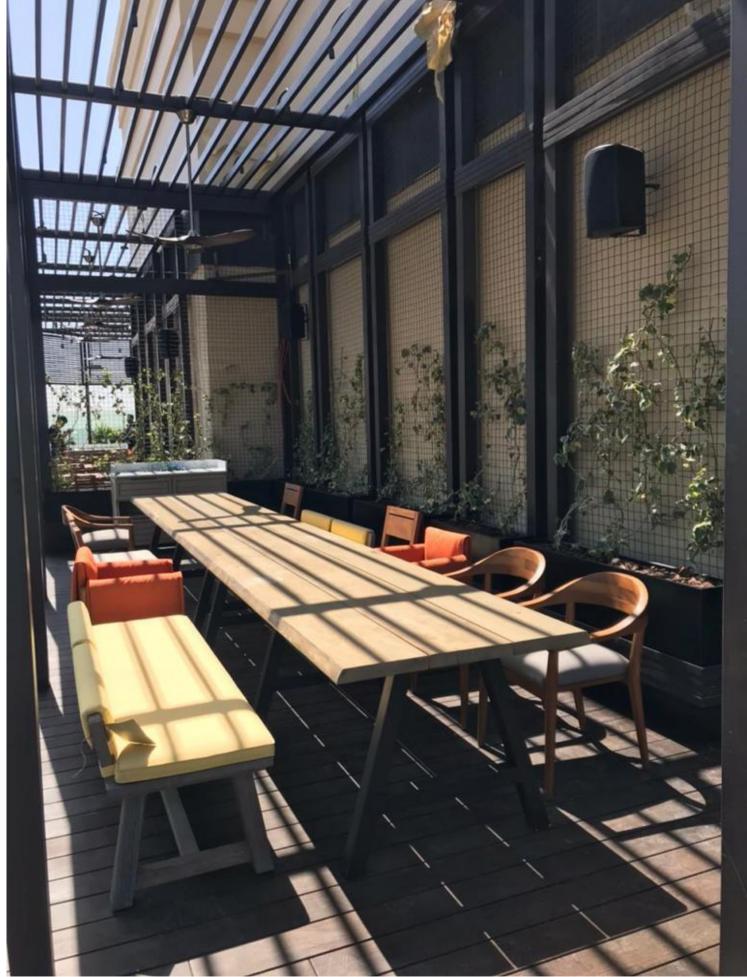

**PROJECT NAME: Prime Ministry** 

PROJECT SCOPE: LANDSCAPE

CLIENT:ARMOUSH TOURIST INVESTMENTS CO. Ltd

MATERIALS: ALUMINUM WORKS, STONE WORKS, STEEL WORKS, PAINTING AND ELECTRICAL WORKS.

PROJECT: 2021

PROJECT NAME: ST. REGIS HOTEL / ROOF TOP STEEL TRELLIS

PROJECT SCOPE: SUB-CONTRACTOR / SHOP DRAWINGS, FABRICATION AND PAINT

**CLIENT: EAGLE HILLS** 

**CONSULTANT: ARABTECH JARDANEH** 

MAIN CONTRACTOR: SECTIONS CONTRACTING COMPANY

MATERIALS: STEEL WORKS

YEAR: 2021