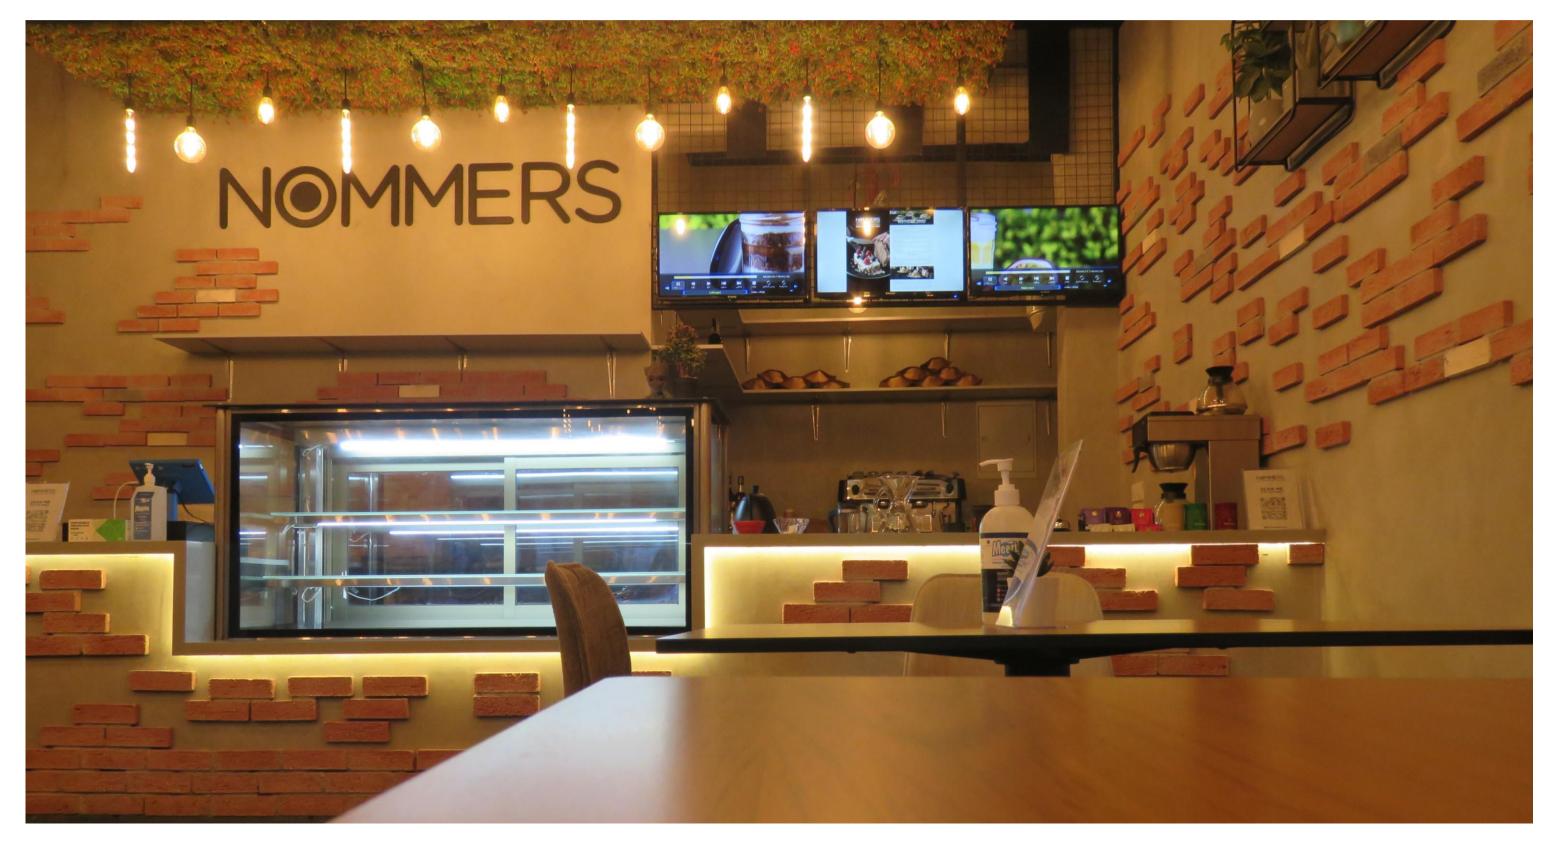

#### PROJECT NAME: NOMMERS / Desserts and coffee house

PROJECT SCOPE: DESIGN, SHOP DRAWINGS, AND EXECUTION

MATERIALS: BRICK WORKS, ACRYLIC SOLID SURFACE WORKS, STEEL AND WOOD WORKS.

PROJECT YEAR: 2020

One of our Commercial Projects Nommers artisan desserts and specialty coffee at Dabouq District Designed and Executed by Us.