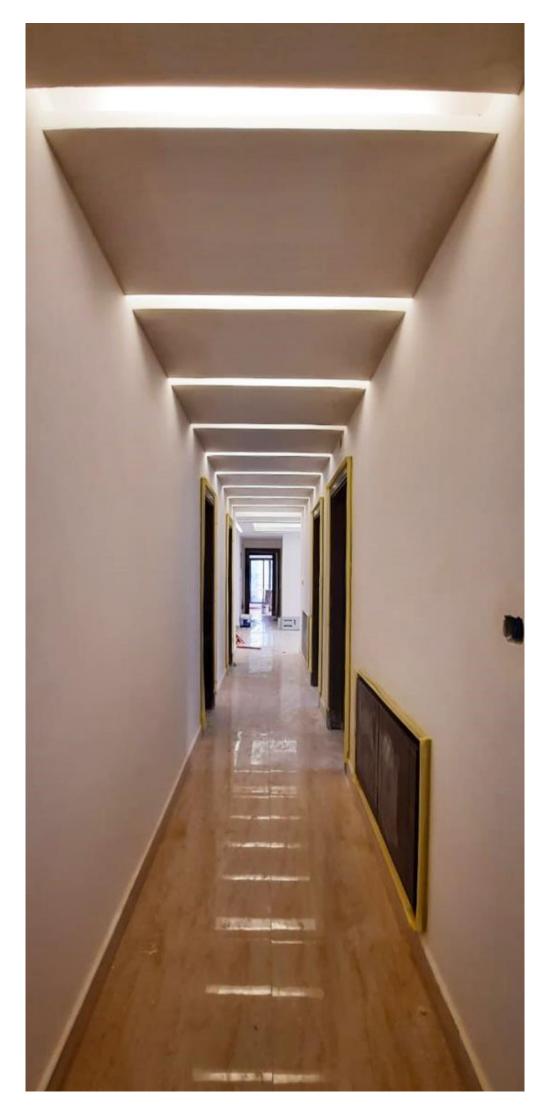

#### PROJECT NAME: PRIVATE APARTMENT

PROJECT SCOPE: INTERIOR ARCHITECTURE, SHOP DRAWINGS AND EXECUTION

MATERIALS: WOOD WORKS, GYPSUM BOARD WORKS.

PROJECT YEAR: 2020

In This apartment, we wanted to create a cozy atmosphere, with earthy colors and warm lights, we used mirrors and hidden lights especially in the ceiling this will make a ceiling feel taller and an entire space feel bigger.