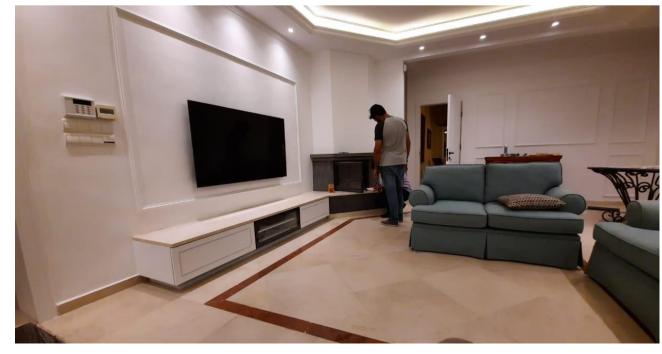

#### **PROJECT NAME: PRIVATE APARTMENT**

PROJECT SCOPE: FIRE PLACE AND TV SET SHOP DRAWING AND FABRICATION

MATERIALS: WOOD WORKS AND, ACRYLIC SOLID SURFACE WORKS

**CONSULTANT: MINIMALIST ARCHITECTS** 