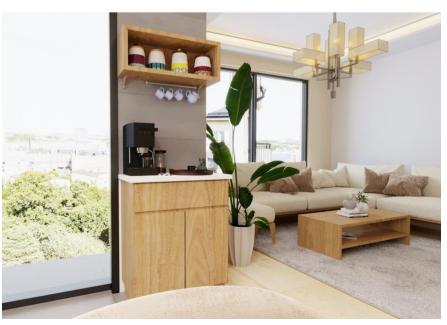

PROJECT NAME: PRIVATE RESIDENCE

PROJECT SCOPE: INTERIOR ARCHITECTURE

MATERIALS: WOOD WORKS, ACRYLIC SOLID SURFACE WORKS, AND GYPSUM BOARD WORKS.

PROJECT YEAR: 2020

One of our Residential Projects to design an open kitchen with a living room using Acrylic solid surface for the Kitchen Tops and backsplash with back grooves and hidden lights, a unique handle design, and cabinets with inset pull notch, a natural oak veneer for the living room wall cladding, LED shelf lighting system, and Recessed spotlight fixtures circular twin and linear singular.