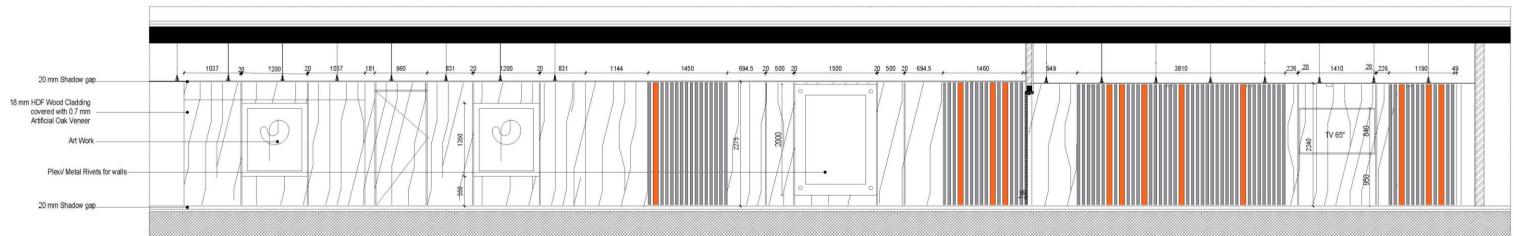

#### COUNTER FRONT ELEVATION

SECTION 01

**ELEVATION 01** 

جومرة

Ground Floor Plan (Top View)

D01

**PROJECT NAME: CANARY FACTORY** 

PROJECT SCOPE: SHOP DRAWINGS

**CONSULTANT: CC GROUP** 

MATERIALS: WOOD WORKS.

Main Lobby - Section/Elevation (B)

Main Lobby - Section/Elevation (A)

PROJECT NAME: AL REFAI ROASTERY

LOCATION : THREE BRANCHES : CITY MALL , COZMO  $7^{\text{TH}}$  CIRCLE , ABDOUN