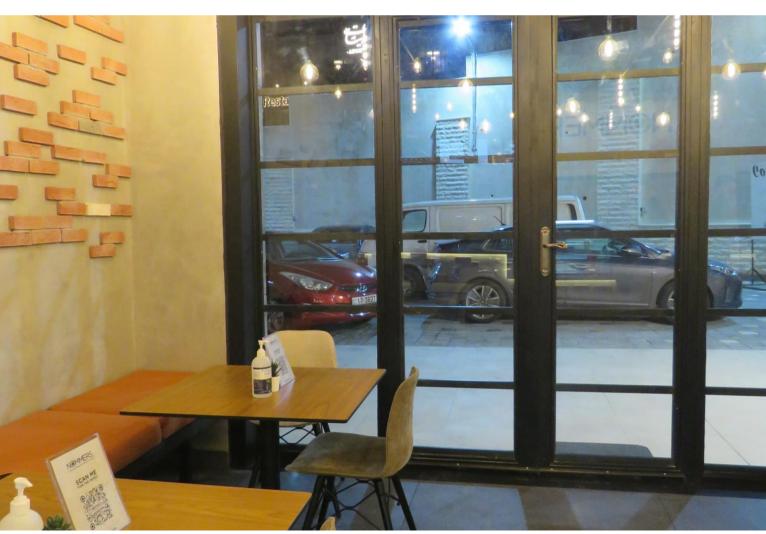

#### PROJECT NAME: NOMMERS / Desserts and coffee house

PROJECT SCOPE: DESIGN, SHOP DRAWINGS, AND EXECUTION

MATERIALS: BRICK WORKS, ACRYLIC SOLID SURFACE WORKS, STEEL AND WOOD WORKS.

PROJECT YEAR: 2020

One of our Commercial Projects Nommers artisan desserts and specialty coffee at Dabouq District Designed and Executed by Us.