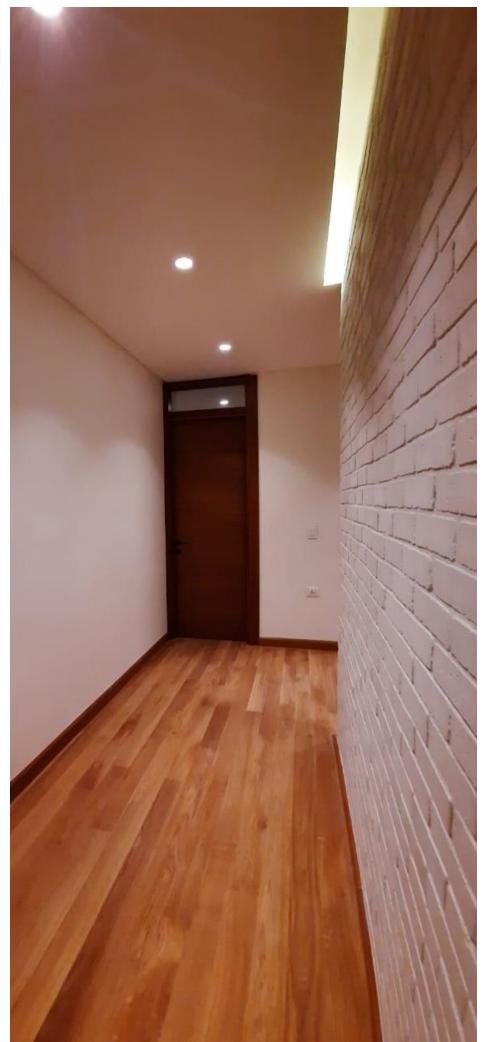

PROJECT NAME: PRIVATE RESIDENCE

PROJECT SCOPE: INTERIOR ARCHITECTURE

MATERIALS: WOOD WORKS, ACRYLIC SOLID SURFACE WORKS, AND GYPSUM BOARD WORKS.

PROJECT YEAR: 2020

One of our Residential Projects to design an open kitchen with a living room using Acrylic solid surface for the Kitchen Tops and backsplash with back grooves and hidden lights, a unique handle design, and cabinets with inset pull notch, a natural oak veneer for the living room wall cladding, LED shelf lighting system, and Recessed spotlight fixtures circular twin and linear singular.