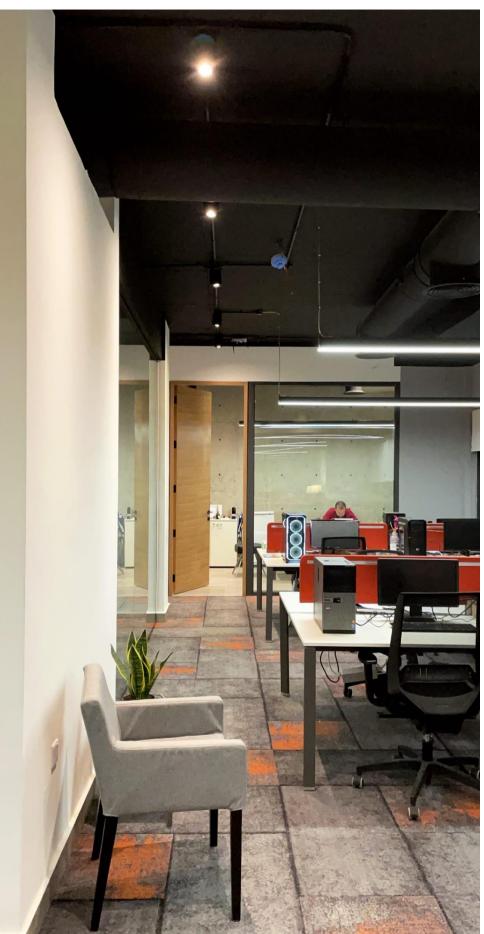

PROJECT NAME: MARAQA SPACES/OFFICES

PROJECT SCOPE: SHOP DRAWINGS AND FABRICATION

MATERIALS: ALL WORKS-CONTRACTING

CONSULTANT: MINIMALIST ARCHITECTS AND BIM LAB

YEAR: 2020

Supply and Apply all works for these offices, including ceilings, floors, G.B and glass partitions, Mechanical and Electrical works etc..