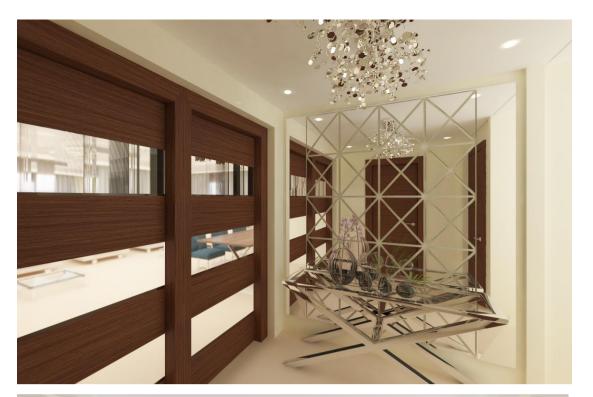

#### PROJECT NAME: PRIVATE APARTMENT

PROJECT SCOPE: INTERIOR ARCHITECTURE, SHOP DRAWINGS AND EXECUTION

MATERIALS: WOOD WORKS, GYPSUM BOARD WORKS.

PROJECT YEAR: 2020

In This apartment, we wanted to create a cozy atmosphere, with earthy colors and warm lights, we used mirrors and hidden lights especially in the ceiling this will make a ceiling feel taller and an entire space feel bigger.

Ceiling Detail

**Living Room - Under Construction** 

Living Room - Ceiling Plan