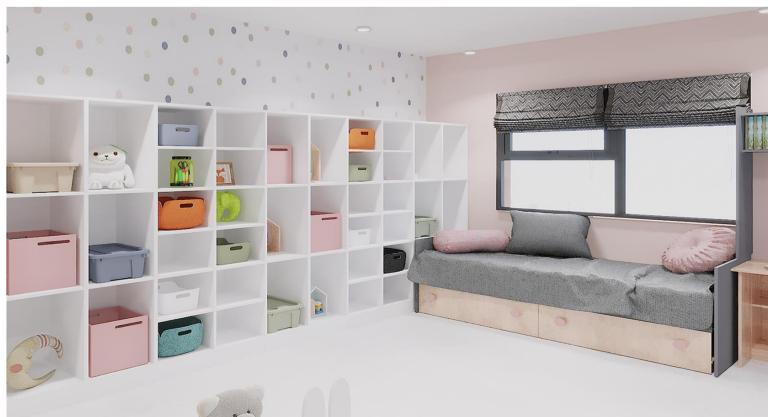

DAY

PROJECT NAME: PRIVATE RESIDENCE/ GIRLS BEDROOM

PROJECT SCOPE: INTERIOR ARCHITECTURE

MATERIALS: WOOD WORKS

PROJECT NAME: BRT TOILET COMPARTMENTS

**CLIENT: GREATER AMMAN MUNICIPALITY** 

MAIN CONTRACTOR: HADDADINCO.