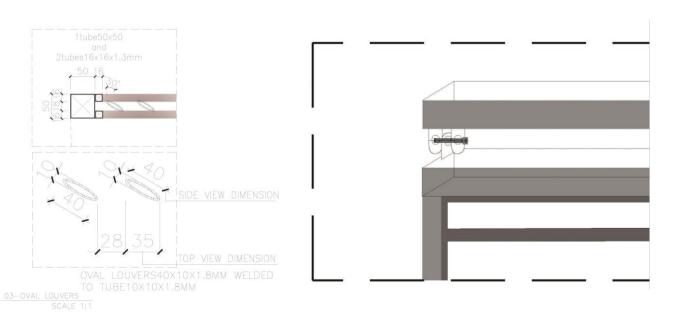

**PROJECT NAME: Prime Ministry** 

PROJECT SCOPE: LANDSCAPE

CLIENT:ARMOUSH TOURIST INVESTMENTS CO. Ltd

MATERIALS: ALUMINUM WORKS, STONE WORKS, STEEL WORKS, PAINTING AND ELECTRICAL WORKS.

PROJECT: 2021

PROJECT NAME: ST. REGIS HOTEL / ROOF TOP STEEL TRELLIS

PROJECT SCOPE: SUB-CONTRACTOR / SHOP DRAWINGS, FABRICATION AND PAINT

**CLIENT: EAGLE HILLS** 

**CONSULTANT: ARABTECH JARDANEH** 

MAIN CONTRACTOR: SECTIONS CONTRACTING COMPANY

MATERIALS: STEEL WORKS

YEAR: 2021

① Master Plan SCALE 1:100

7 TYPE 05-TOP VIEW SCALE 1:18

7 TYPE 05-ELEVATION 01 SCALE 1:18