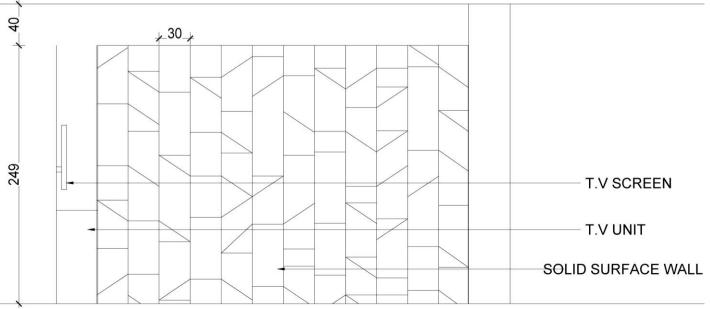

#### PROJECT NAME: CARDIOLOGY CLINIC

LOCATION: JAWHARET AL MAMLAKA MEDICAL COMPLEX- AL KHALIDI ST.

PROJECT SCOPE: DESIGN AND EXECUTION

MATERIALS: WOOD WORKS, ACRYLIC SOLID SURFACE WORKS AND GYPSUM BOARD WORKS.