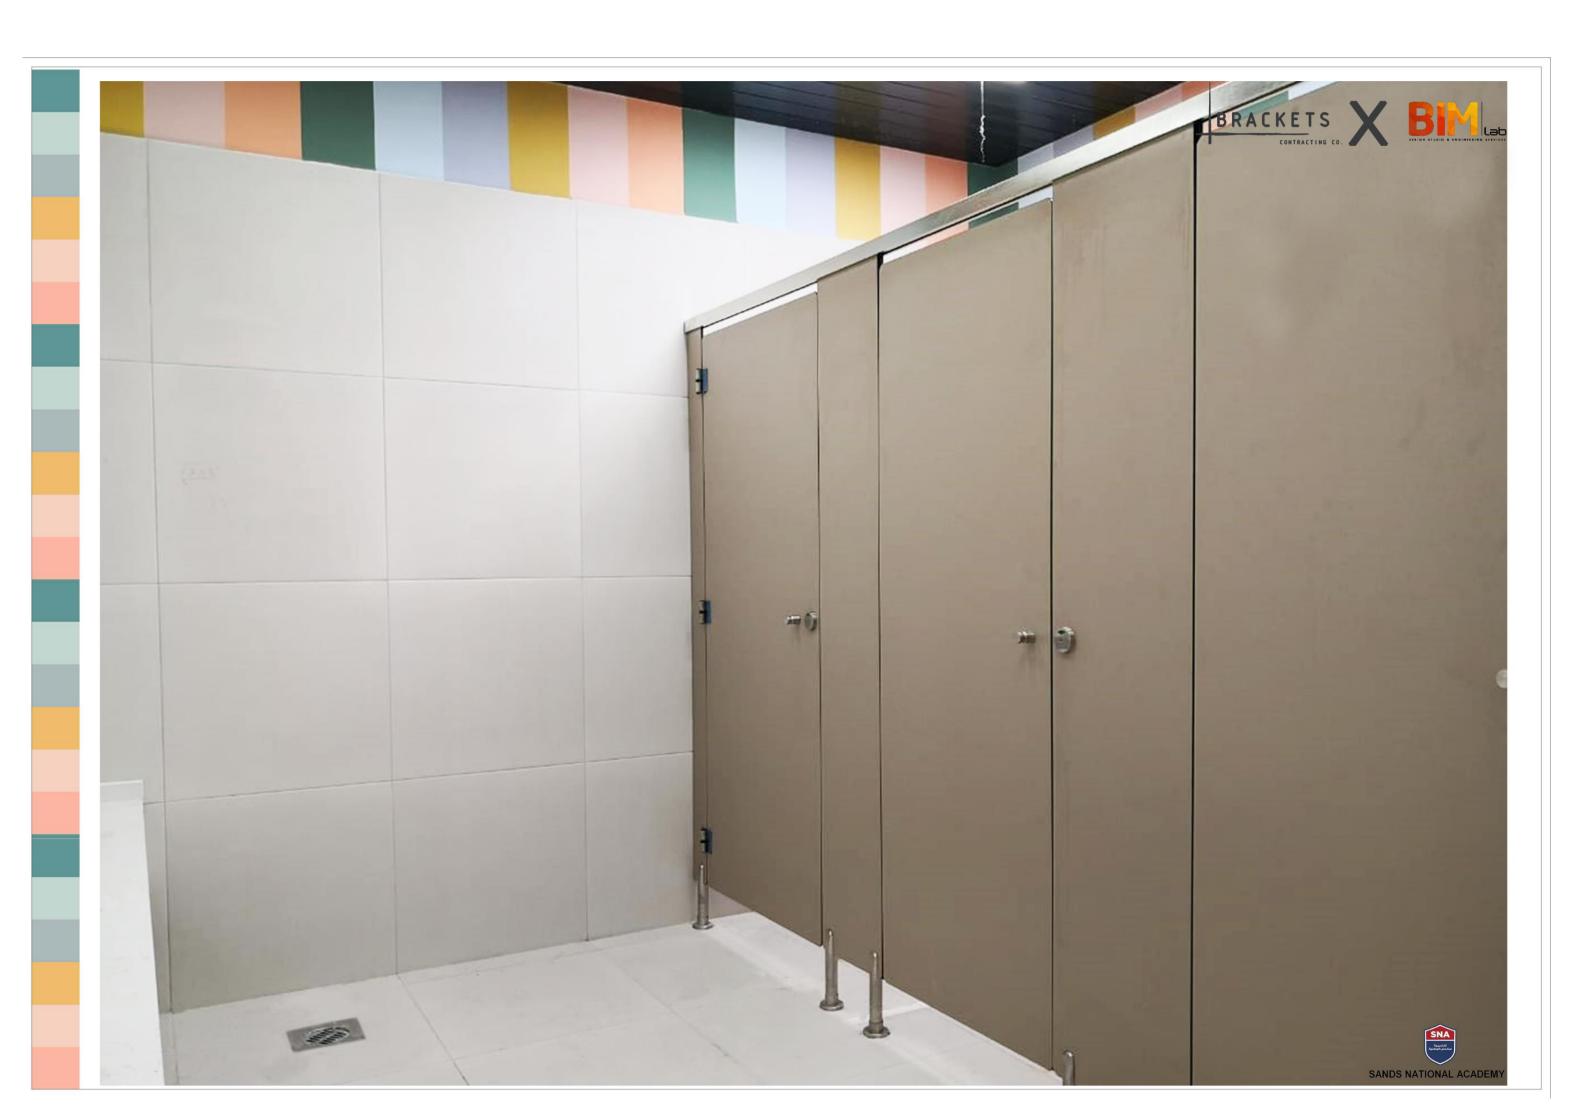

#### **DETAILS SECTION**

PROJECT NAME: SANDS NATIONAL SCHOOL

PROJECT SCOPE: TOILETS CUBICLES

MATERIALS: COMPACT LAMINATE WORKS.

**CONSULTANT: BIM LAB** 

PROJECT NAME: PRIVATE APARTMENT

PROJECT SCOPE: INTERIOR ARCHITECTURE