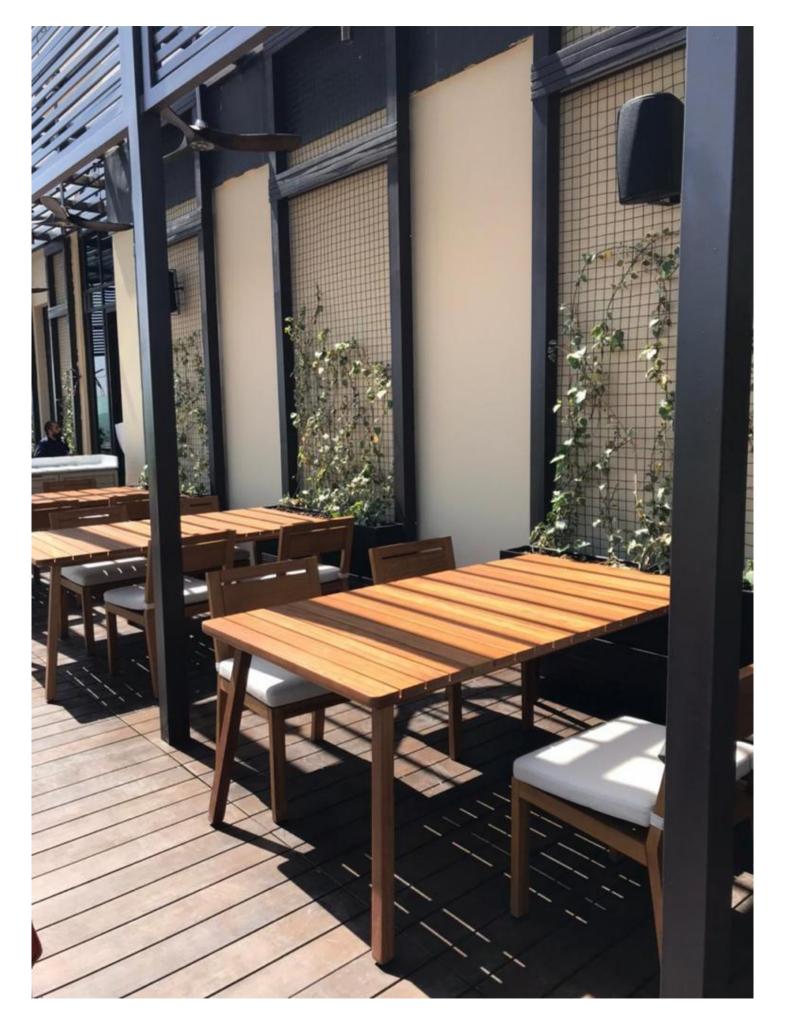

**PROJECT NAME: Prime Ministry** 

PROJECT SCOPE: LANDSCAPE

CLIENT:ARMOUSH TOURIST INVESTMENTS CO. Ltd

MATERIALS: ALUMINUM WORKS, STONE WORKS, STEEL WORKS, PAINTING AND ELECTRICAL WORKS.

PROJECT: 2021

PROJECT NAME: ST. REGIS HOTEL / ROOF TOP STEEL TRELLIS

PROJECT SCOPE: SUB-CONTRACTOR / SHOP DRAWINGS, FABRICATION AND PAINT

**CLIENT: EAGLE HILLS** 

**CONSULTANT: ARABTECH JARDANEH** 

MAIN CONTRACTOR: SECTIONS CONTRACTING COMPANY

MATERIALS: STEEL WORKS

YEAR: 2021