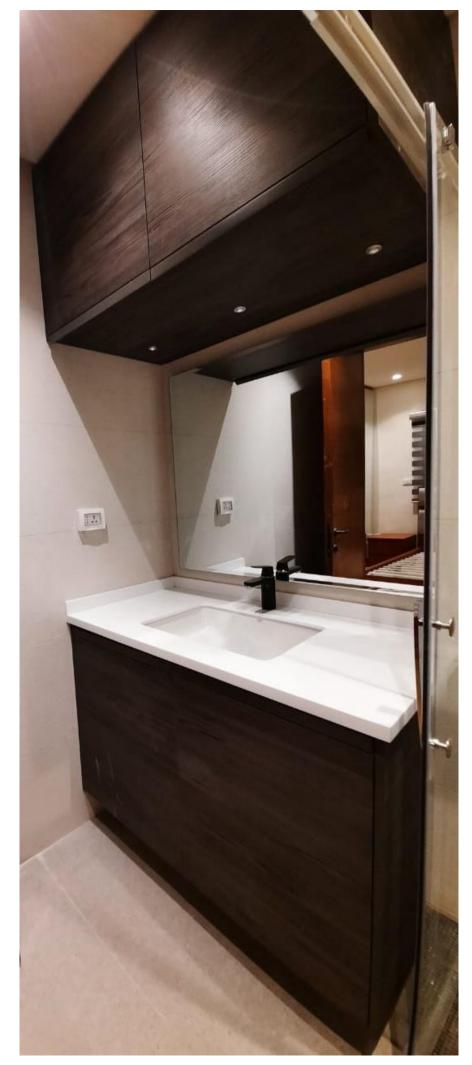

#### PROJECT NAME: PRIVATE APARTMENT

PROJECT SCOPE: INTERIOR ARCHITECTURE, SHOP DRAWINGS AND EXECUTION

MATERIALS: WOOD WORKS, GYPSUM BOARD WORKS.

PROJECT YEAR: 2020

In This apartment, we wanted to create a cozy atmosphere, with earthy colors and warm lights, we used mirrors and hidden lights especially in the ceiling this will make a ceiling feel taller and an entire space feel bigger.