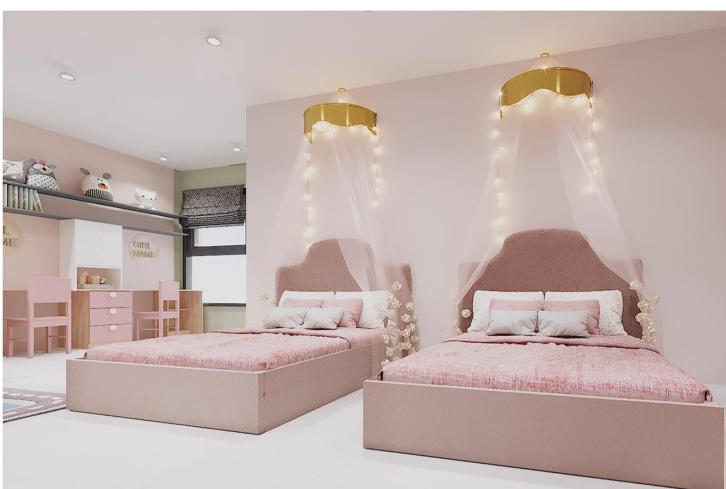

DAY

PROJECT NAME: PRIVATE RESIDENCE/ GIRLS BEDROOM

PROJECT SCOPE: INTERIOR ARCHITECTURE

MATERIALS: WOOD WORKS

PROJECT NAME: BRT TOILET COMPARTMENTS

**CLIENT: GREATER AMMAN MUNICIPALITY** 

MAIN CONTRACTOR: HADDADINCO.