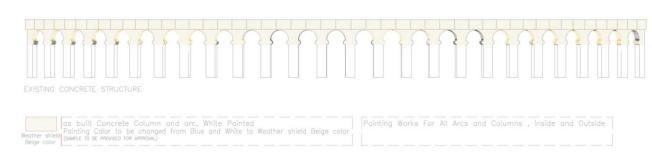

**PROJECT NAME: Prime Ministry** 

PROJECT SCOPE: LANDSCAPE

CLIENT:ARMOUSH TOURIST INVESTMENTS CO. Ltd

MATERIALS: ALUMINUM WORKS, STONE WORKS, STEEL WORKS, PAINTING AND ELECTRICAL WORKS.

PROJECT: 2021

PROJECT NAME: ST. REGIS HOTEL / ROOF TOP STEEL TRELLIS