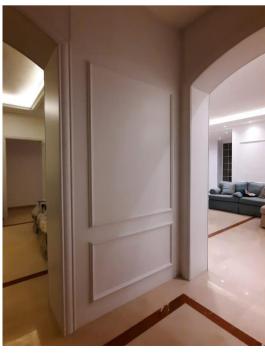

#### PROJECT NAME: PRIVATE APARTMENT

PROJECT SCOPE: INTERIOR ARCHITECTURE, SHOP DRAWINGS AND EXECUTION

MATERIALS: WOOD WORKS, GYPSUM BOARD WORKS.

PROJECT YEAR: 2020

In This apartment, we wanted to create a cozy atmosphere, with earthy colors and warm lights, we used mirrors and hidden lights especially in the ceiling this will make a ceiling feel taller and an entire space feel bigger.