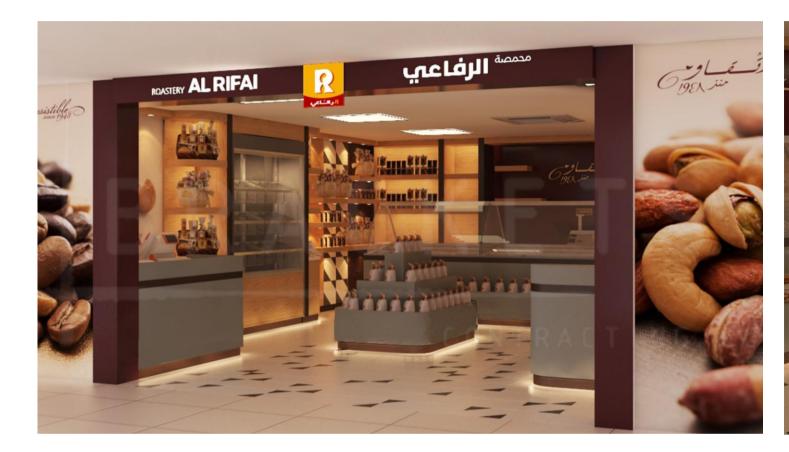

**CONSULTANT: CC GROUP** 

MATERIALS: WOOD WORKS.

Main Lobby - Section/Elevation (B)

Main Lobby - Section/Elevation (A)

PROJECT NAME: AL REFAI ROASTERY

LOCATION : THREE BRANCHES : CITY MALL , COZMO  $7^{\text{TH}}$  CIRCLE , ABDOUN

PROJECT SCOPE: DESIGN AND EXECUTION

MATERIALS: WOOD WORKS.

LIGHT OAK WOOD FINISH FOR INTERIOR CABINET THE FLOOR CABINET WITH ADJUSTABLE SHELF ALL THE LIGHTING IS LED WARM LIGHT

E 03 ELEVATION 03

BURGUNDY BACK PAINTED GLASS PANTONE 505

18 MM THK WHITE ACRYLIC LETTERS ILLUMINATED

DARK OAK WOOD FINISH (AS PER SAMPLE)

6 MM THK WHITE ACRYLIC LETTERS

6 MM THK ACRYLIC LETTERS WITH R LOGO STICKER

SIGNAGE STRUCTURE GRAY CORIAN CLADDING (AS PER SAMPLE)

- LIGHT OAK WOOD FINISH FOR INTERIOR CABINET THE FLOOR CABINET WITH ADJUSTABLE SHELF ALL THE LIGHTING IS LED WARM LIGHT