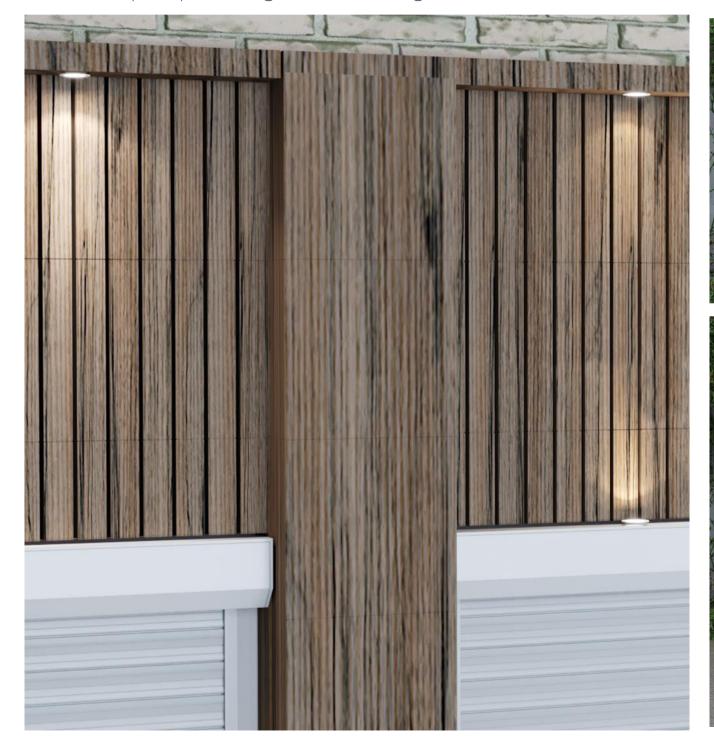

#### PROJECT NAME: OFFICES DESIGN

PROJECT SCOPE: INTERIOR ARCHITECTURE

MATERIALS: WOOD WORKS, TILING WORKS, GREEN WALL WORKS, ACRYLIC SOLID SURFACE WORKS, GYPSUM BOARDS WORKS.

PROJECT YEAR: 2021

PROJECT NAME: FAÇADE EXTERIOR CLADDING

PROJECT SCOPE: DESIGN AND BUILD

MATERIALS: COMPACT LAMINATE (MEG) WORKS.

PROJECT YEAR: 2021

Using MEG- Material Exterior Grade for our Exterior Cladding, a self-supporting, compact high pressure Laminate (HPL), Having a weathering resistance decorative surface suitable for exterior applications.