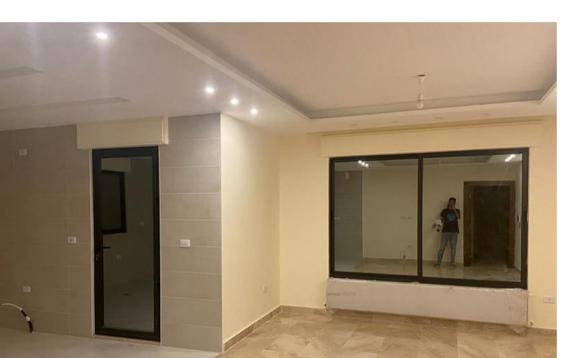

#### PROJECT NAME: PRIVATE APARTMENT

PROJECT SCOPE: INTERIOR ARCHITECTURE, SHOP DRAWINGS AND EXECUTION

MATERIALS: WOOD WORKS, GYPSUM BOARD WORKS.

PROJECT YEAR: 2020

In This apartment, we wanted to create a cozy atmosphere, with earthy colors and warm lights, we used mirrors and hidden lights especially in the ceiling this will make a ceiling feel taller and an entire space feel bigger.

Ceiling Detail

**Living Room - Under Construction** 

Living Room - Ceiling Plan