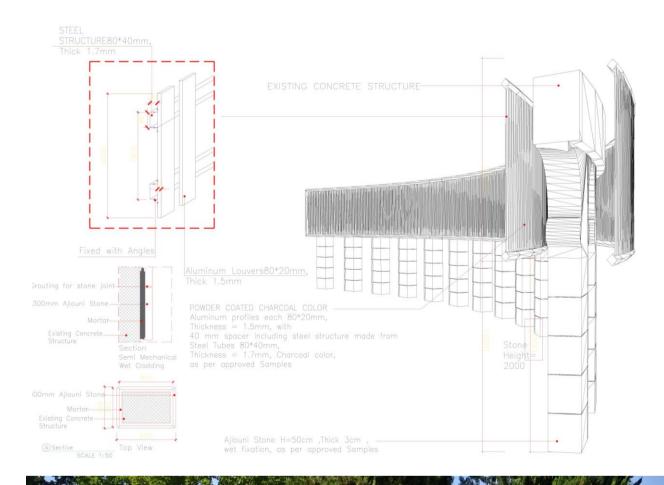

**PROJECT NAME: Prime Ministry** 

PROJECT SCOPE: LANDSCAPE

CLIENT:ARMOUSH TOURIST INVESTMENTS CO. Ltd

MATERIALS: ALUMINUM WORKS, STONE WORKS, STEEL WORKS, PAINTING AND ELECTRICAL WORKS.

PROJECT: 2021

PROJECT NAME: ST. REGIS HOTEL / ROOF TOP STEEL TRELLIS