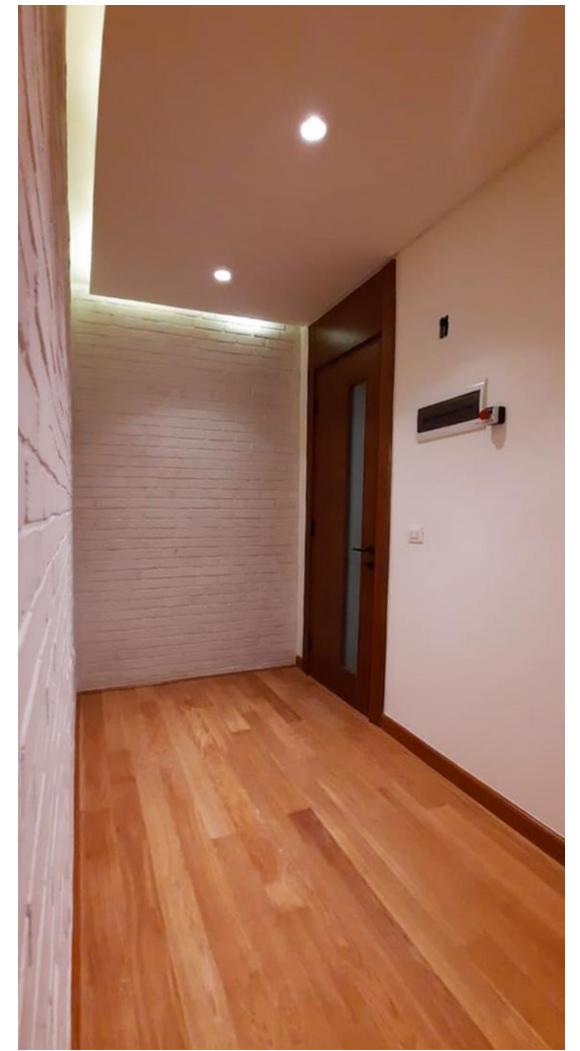

PROJECT NAME: PRIVATE RESIDENCE

PROJECT SCOPE: INTERIOR ARCHITECTURE

MATERIALS: WOOD WORKS, ACRYLIC SOLID SURFACE WORKS, AND GYPSUM BOARD WORKS.

PROJECT YEAR: 2020

One of our Residential Projects to design an open kitchen with a living room using Acrylic solid surface for the Kitchen Tops and backsplash with back grooves and hidden lights, a unique handle design, and cabinets with inset pull notch, a natural oak veneer for the living room wall cladding, LED shelf lighting system, and Recessed spotlight fixtures circular twin and linear singular.