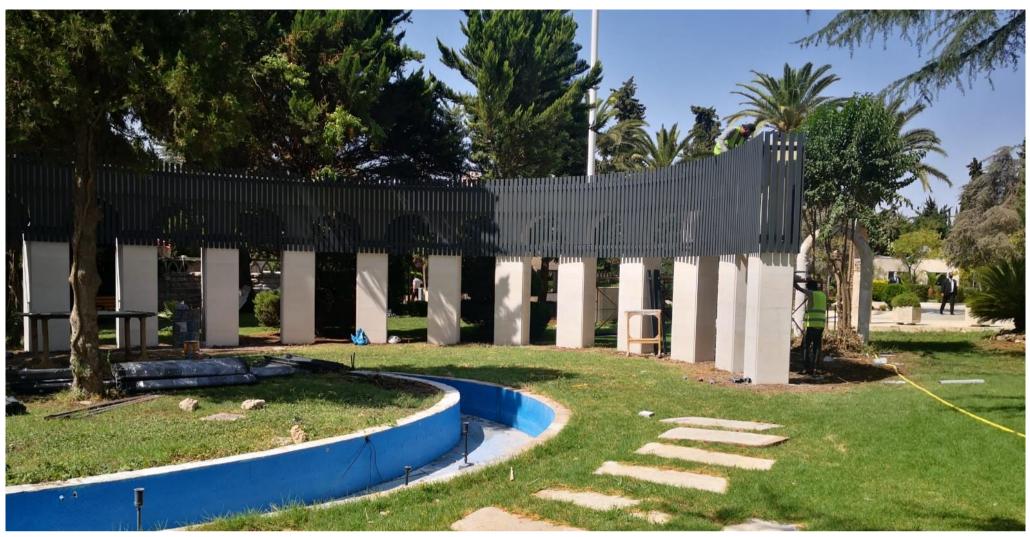

**PROJECT NAME: Prime Ministry** 

PROJECT SCOPE: LANDSCAPE

CLIENT:ARMOUSH TOURIST INVESTMENTS CO. Ltd

MATERIALS: ALUMINUM WORKS, STONE WORKS, STEEL WORKS, PAINTING AND ELECTRICAL WORKS.

PROJECT: 2021

PROJECT NAME: ST. REGIS HOTEL / ROOF TOP STEEL TRELLIS